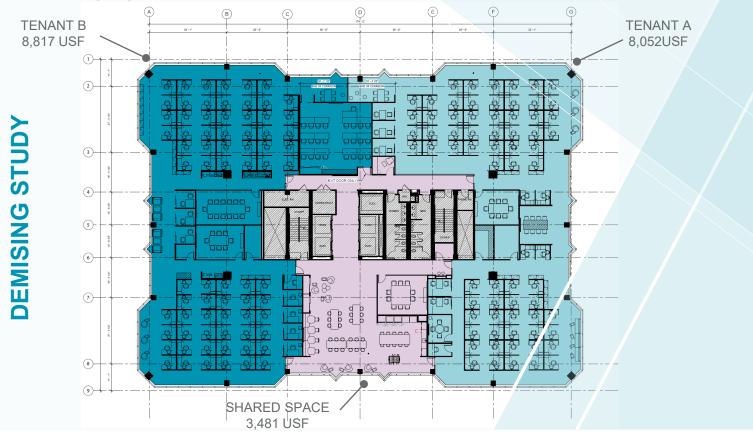

## **FLOORPLAN**

### **SPACE NOTES**

- 145 Sit/Stand Desks
- 12 Offices
- Small, Medium, Large Conference Rooms
- Training Room
- Phone Room
- Wellness Room
- Storage

Contact

HENRY LEE
Executive Director
+1 312 424 8171
henry.lee@cushwake.com