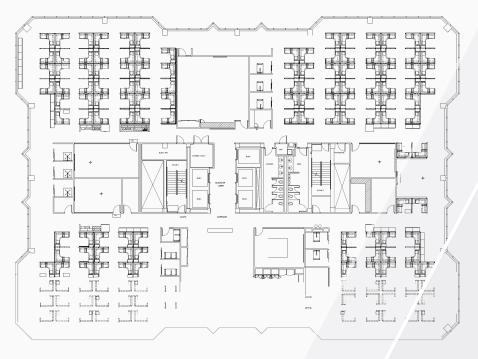

## **FLOORPLAN**

### **SPACE NOTES**

- 145 Sit/Stand Desks
- 12 Offices
- Small, Medium, Large Conference Rooms
- Training Room
- Phone Room
- Wellness Room
- Storage

Contact

HENRY LEE
Executive Director
+1 312 424 8171
henry.lee@cushwake.com