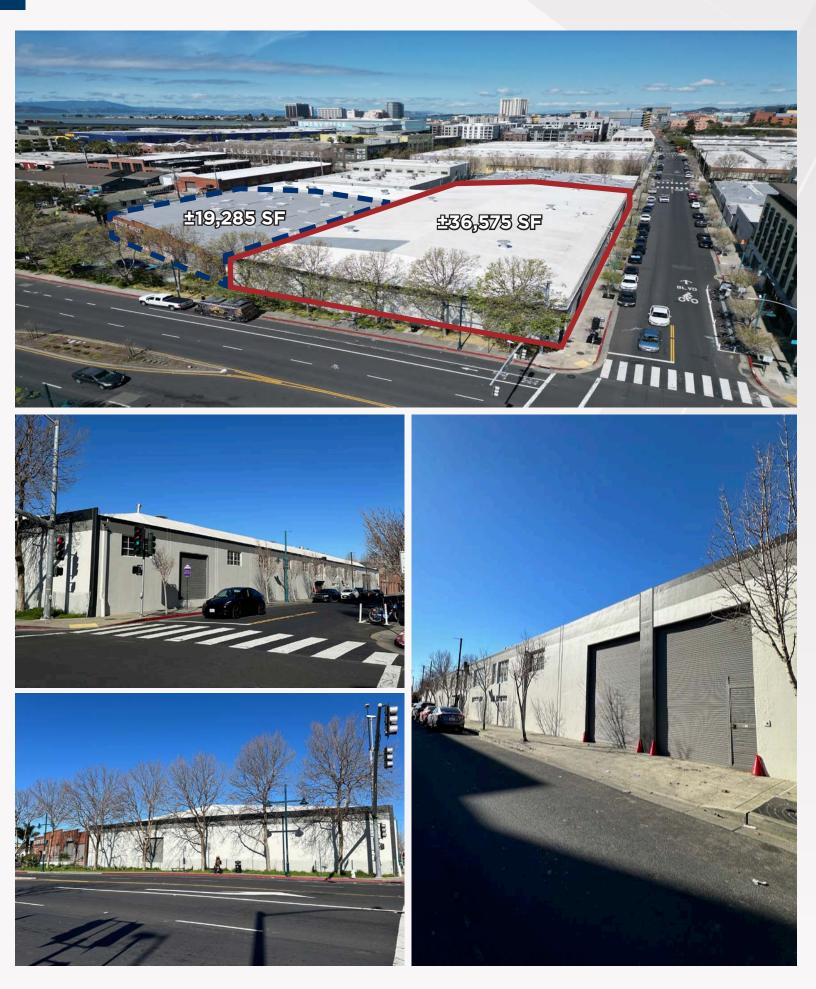

## **EXTERIOR BUILDING PHOTOS**

# **AERIAL & BUILDING PLAN**

\*\* Disclaimer: Proposed Conceptual Plan May Change Depending on Tenant's Need\*\*

## **Project Highlights:**

- ±36,575 ±55,860 SF Available
- Improvements to Suit
- Across from East Bay Bridge Shopping Center
- Immediate Access to I-80, I-580, I-880 and Hwy 24
- Flexible Mixed Use Zoning