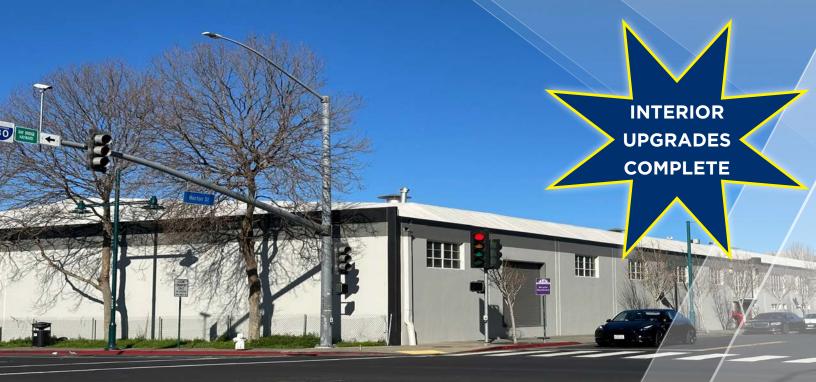

# **BUILDING FEATURES**

**4045 Horton Street** has excellent street frontage with High Visibility along 40th Street and is within walking distance to three (3) lifestyle shopping centers.

- New Interior/Exterior Paint
- Two (2) Interior Dock High Doors
- 20' Clear Height
- Offices to Suit
- 800 Amps, @ 120/240 Volts
- New Energy Efficient LED Lighting with Motion Sensors
- Sprinklers
- Flexible Zoning

## **EXTERIOR BUILDING PHOTOS**