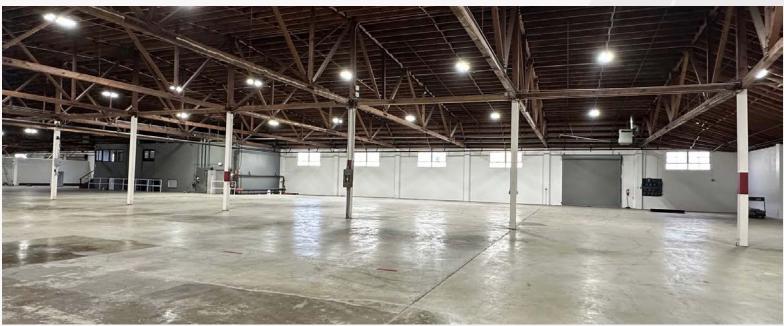

# **BUILDING FEATURES**

**4045 Horton Street** has excellent street frontage with High Visibility along 40th Street and is within walking distance to three (3) lifestyle shopping centers.

- New Interior/Exterior Paint
- Two (2) Interior Dock High Doors
- 20' Clear Height
- Offices to Suit
- 800 Amps, @ 120/240 Volts
- New Energy Efficient LED Lighting with Motion Sensors
- Sprinklers
- Flexible Zoning

## **EXTERIOR BUILDING PHOTOS**