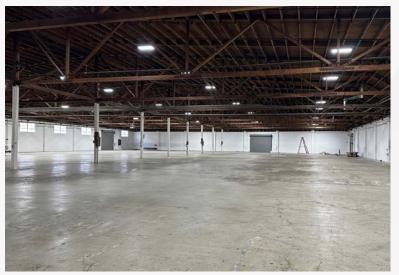

# **BUILDING FEATURES**

**4045 Horton Street** has excellent street frontage with High Visibility along 40th Street and is within walking distance to three (3) lifestyle shopping centers.

- New Interior/Exterior Paint
- Two (2) Interior Dock High Doors
- 20' Clear Height
- Offices to Suit
- 800 Amps, @ 120/240 Volts
- New Energy Efficient LED Lighting with Motion Sensors
- Sprinklers
- Flexible Zoning