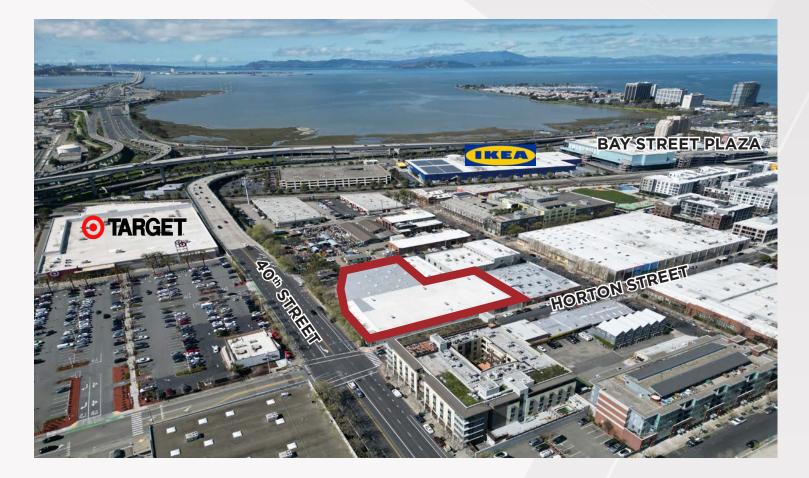

s to I-80, I-580, I-880 and Hwy 24
- Flexible Mixed Use Zoning

### For more information please contact

### JOYCE CUNNINGHAM

Managing Director +1 510 267 6017 joyce.cunningham@cushwake.com CA LIC #00868171

### JEFFREY LEENHOUTS

Managing Director +1 510 267 6014 jeffrey.leenhouts@cushwake.com CA LIC #01063048





# **BUILDING FEATURES**

**4045 Horton Street** has excellent street frontage with High Visibility along 40th Street and is within walking distance to three (3) lifestyle shopping centers.

- New Interior/Exterior Paint
- Two (2) Interior Dock High Doors
- 20' Clear Height
- Offices to Suit
- 800 Amps, @ 120/240 Volts
- New Energy Efficient LED Lighting with Motion Sensors
- Sprinklers
- Flexible Zoning









## **EXTERIOR BUILDING PHOTOS**



# **AERIAL & BUILDING PLAN**





\*\* Disclaimer: Proposed Conceptual Plan May Change Depending on Tenant's Need\*\*

# **PROXIMITY MAP**



### For more information please contact

### JOYCE CUNNINGHAM

Managing Director +1 510 267 6017 joyce.cunningham@cushwake.com CA LIC #00868171

#### JEFFREY LEENHOUTS

Managing Director +1 510 267 6014 jeffrey.leenhouts@cushwake.com CA LIC #01063048



©2023 Cushman & Wakefield. All rights reserved. The information contained in this communication is strictly confidential. This information has been obtained from sources believed to be reliable but has not been verified. N WARRANTY OR REPRESENTATION, EXPRESS OR IMPLIED, IS MADE AS TO THE CONDITION OF THE PROPERTY (OR PROPERTIES) REFERENCED HEREIN OR AS TO THE ACCURACY OR COMPLETENESS OF THE IN FORMATION CONTAINED HEREIN, AND SAME