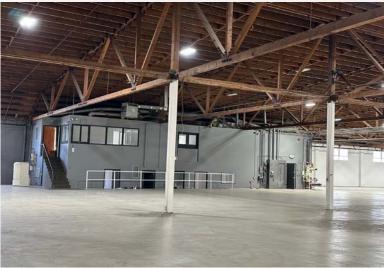

# **BUILDING FEATURES**

**4045 Horton Street** has excellent street frontage with High Visibility along 40th Street and is within walking distance to three (3) lifestyle shopping centers.

- New Interior/Exterior Paint
- Two (2) Interior Dock High Doors
- 20' Clear Height
- Offices to Suit
- 800 Amps, @ 120/240 Volts
- New Energy Efficient LED Lighting with Motion Sensors
- Sprinklers
- Flexible Zoning