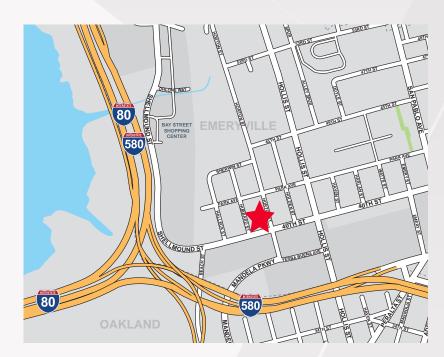

s to Suit
- Across from East Bay Bridge Shopping Center
- Immediate Access to I-80, I-580, I-880 and Hwy 24
- Flexible Mixed Use Zoning

### For more information please contact

### JOYCE CUNNINGHAM

Managing Director +1 510 267 6017 joyce.cunningham@cushwake.com CA LIC #00868171

### JEFFREY LEENHOUTS

Managing Director +1 510 267 6014 jeffrey.leenhouts@cushwake.com CA LIC #01063048





# **BUILDING FEATURES**

**4045 Horton Street** has excellent street frontage with High Visibility along 40th Street and is within walking distance to three (3) lifestyle shopping centers.

- New Interior/Exterior Paint
- Two (2) Interior Dock High Doors
- 20' Clear Height
- Offices to Suit
- 800 Amps, @ 120/240 Volts
- New Energy Efficient LED Lighting with Motion Sensors
- Sprinklers
- Flexible Zoning









## **EXTERIOR BUILDING PHOTOS**



# **AERIAL & BUILDING PLAN**





\*\* Disclaimer: Proposed Conceptual Plan May Change Depending on Tenant's Need\*\*

# **PROXIMITY MAP**



### For more information please contact

### JOYCE CUNNINGHAM

Managing Director +1 510 267 6017 joyce.cunningham@cushwake.com CA LIC #00868171

#### JEFFREY LEENHOUTS

Managing Director +1 510 267 6014 jeffrey.leenhouts@cushwake.com CA LIC #01063048



©2023 Cushman & Wakefield. All rights reserved. The information contained in this communication is strictly confidential. This information has been obtained from sources believed to be reliable but has not been verified. N WARRANTY OR REPRESENTATION, EXPRESS OR IMPLIED, IS MADE AS TO THE CONDITION OF THE PROPERTY (OR PROPERTIES) REFERENCED HEREIN OR AS TO THE