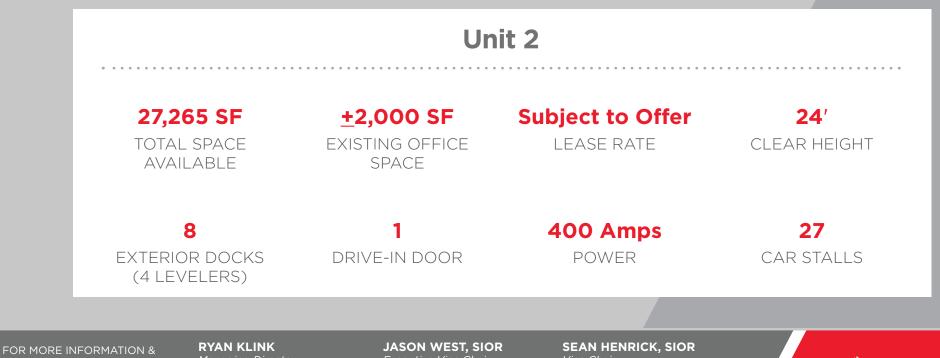

### 5 TERRITORIAL COURT BOLINGBROOK, IL

## **27,265 SF AVAILABLE FOR LEASE UNIT 2** 54,531 SF Building size

## *Will consider short-term deals*

TITT

FOR MORE INFORMATION & LEASING OPPORTUNITIES:

RYAN KLINK Managing Director

+1 847 518 3211 ryan.klink@cushwake.com JASON WEST, SIOR Executive Vice Chair

TERRITORIAL COURT

+1 847 518 3210 jason.west@cushwake.com SEAN HENRICK, SIOR Vice Chair

+1 847 518 3215 sean.henrick@cushwake.com







LEASING OPPORTUNITIES:

Managing Director

+1 847 518 3211

Executive Vice Chair +1 847 518 3210

Vice Chair

+1 847 518 3215



# **SITE PLAN** 5 TERRITORIAL CT • BOLINGBROOK, IL



©2023 Cushman & Wakefield. All rights reserved. The information contained in this communication is strictly confidential. This information has been obtained from sources believed to be reliable but has not been verified. NO WARRANTY OR REPRESENTATION, EXPRESS OR IMPLIED, IS MADE AS TO THE CONDITION OF THE PROPERTY (OR PROPERTIES) REFERENCED HEREIN OR AS TO THE ACCURACY OR COMPLETENESS OF THE INFORMATION CONTAINED HEREIN, AND SAME IS SUBMITTED SUBJECT TO ERRORS, OMISSIONS, CHANGE OF PRICE, RENTAL OR OTHER CONDITIONS, WITHDUT NOTICE, AND TO ANY SPECIAL LISTING CONDITIONS IMPOSED BY THE PROPERTY OWNER(S). ANY P