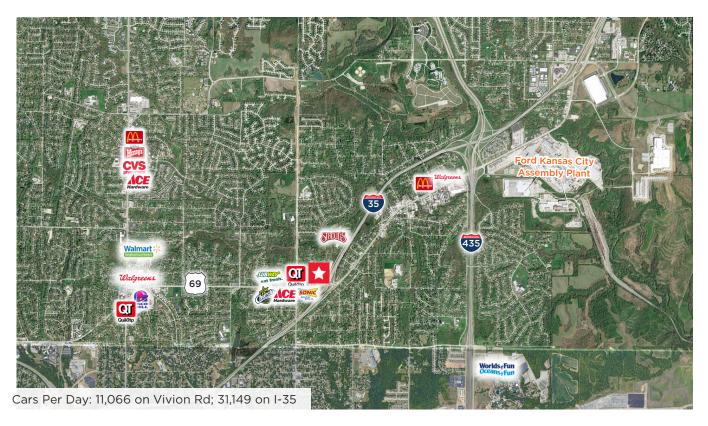

## THE LOCATION

## **DEMOGRAPHICS**

|                    | 1 Mile   | 3 Miles  | 5 Miles  |
|--------------------|----------|----------|----------|
| Population         | 8,631    | 60,167   | 126,903  |
| Households         | 3,474    | 25,282   | 53,169   |
| Average HH Income  | \$70,814 | \$74,491 | \$82,018 |
| Daytime Population | 5,586    | 48,890   | 138,917  |
| # Businesses       | 132      | 1,201    | 4,234    |