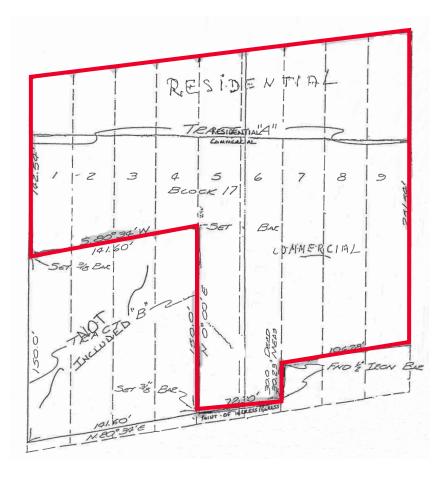

## PROPERTY HIGHLIGHTS

- ±1.55 acres (67,420 SF)
- Superb location right off of I-35
- Ideal for commercial business, multi-family, bank, restaurant, car wash, retailer, education, daycare, fitness center, etc.
- Primarily zoned B3-2 (Community Business) with a small portion on north side zoned R-6

» B3-2 portion size: ±46,117 SF

» R-6 portion size: ±21,304 SF

- City long range plan property designation: Mixed Use Neighborhood
- Asking Price: \$425,000