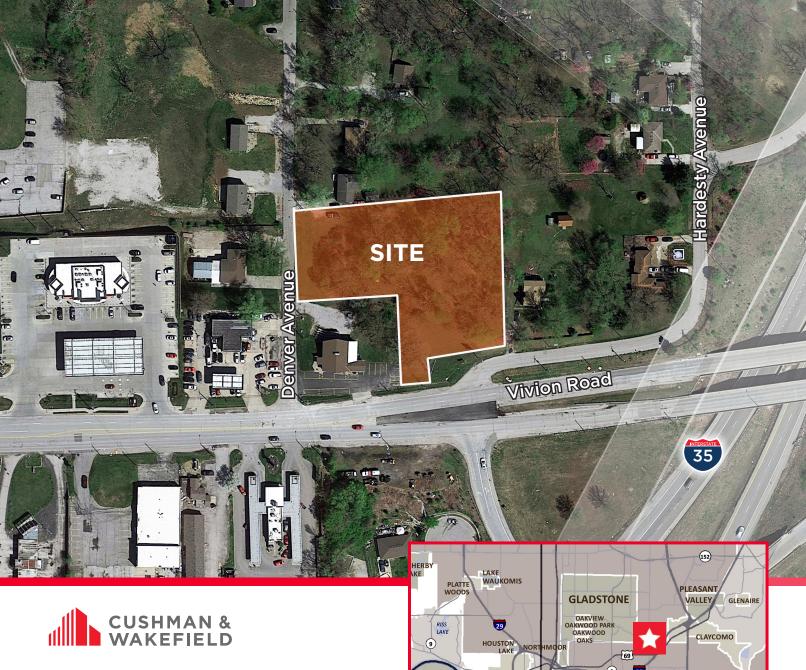

RIVERSIDE

Ε

(32)

71 AVONDALE

NORTH KANSAS BIRMINGH

RANDOLPH

Prime Development Land For Sale

±1.55 Acres

5211 N Denver Avenue

## I-35 & VIVION RD

Kansas City, MO

## PROPERTY HIGHLIGHTS

- ±1.55 acres (67,420 SF)
- Superb location right off of I-35
- Ideal for commercial business, multi-family, bank, restaurant, car wash, retailer, education, daycare, fitness center, etc.
- Primarily zoned B3-2 (Community Business) with a small portion on north side zoned R-6

» B3-2 portion size: ±46,117 SF

» R-6 portion size: ±21,304 SF

- City long range plan property designation: Mixed Use Neighborhood
- Asking Price: \$425,000