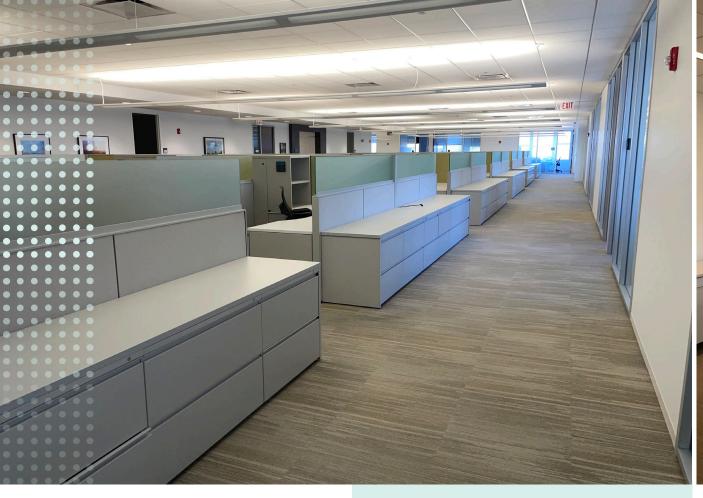

# SPACE FEATURES

- Bright, airy space with glass front offices throughout
- Perimeter private office layout with interior workstations
- Abundant conference and meeting rooms throughout

# BUILDING HIGHLIGHTS

- Easy access to Interstate-88
- Close proximity to numerous amenities including dining, shopping, day care and hotels
- State-of-the-art design with efficient floorplate and extensive glass line
- Convenient in-building cafeteria and large corporate conferencing
- Building monument signage and lobby signage available for approximately 17k SF