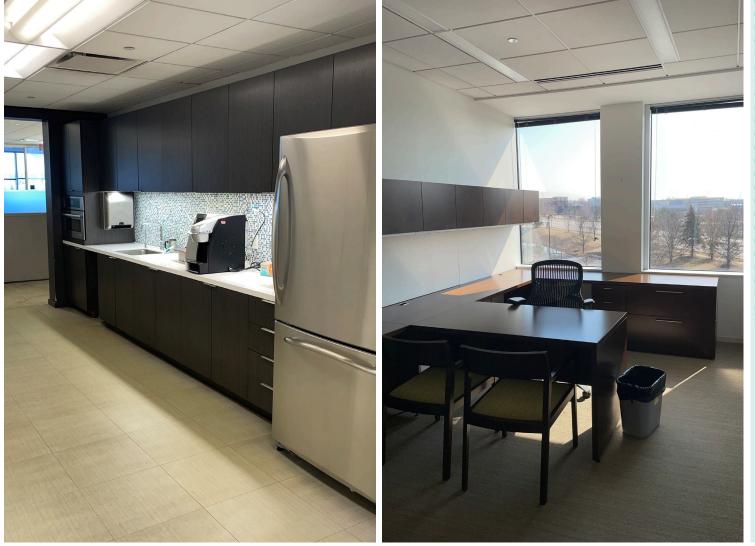

# SPACE FEATURES

- Bright, airy space with glass front offices throughout
- Perimeter private office layout with interior workstations
- Abundant conference and meeting rooms throughout