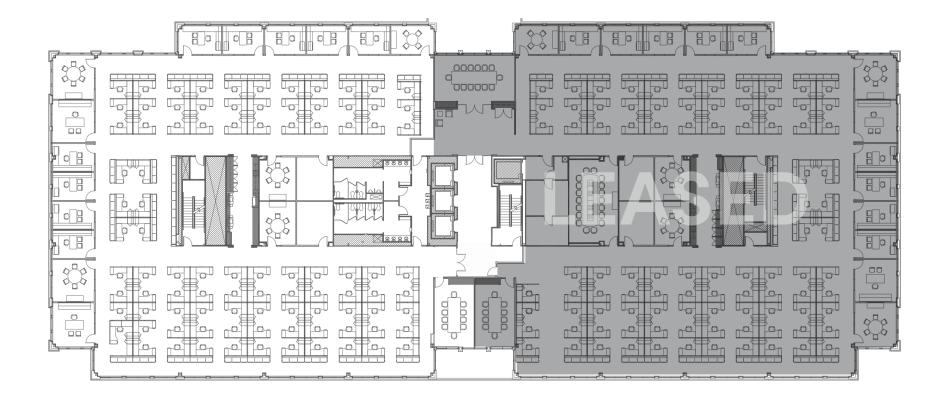

ILS

- **RSF:** 33,370 RSF (divisible to approximately 16,685 RSF)
- Floors: 3rd Floor Partial Floor 4th Floor - Partial Floor
- Term: August 31, 2027
- Available: Immediately
- Asking Rate: \$18.00/RSF Gross

# SPACE FEATURES

- Bright, airy space with glass front offices throughout
- Perimeter private office layout with interior workstations
- Abundant conference and meeting rooms throughout

# BUILDING HIGHLIGHTS

- Easy access to Interstate-88
- Close proximity to numerous amenities including dining, shopping, day care and hotels
- State-of-the-art design with efficient floorplate and extensive glass line
- Convenient in-building cafeteria and large corporate conferencing
- Building monument signage and lobby signage available for approximately 17k SF





# **SPACE DETAILS**













### **SPACE DETAILS**











### **AMENITIES MAP**

#### Recreation

- 1 Warrenville Grove Preserve
- 2 Arrowhead Country Club
- 3 Topgolf
- 4 WhirlyBall
- 6 Herrick Lake Preserve
- 6 Main Event
- 7 Nike Sports Complex
- 8 iFly Skydiving
- 9 McDowell Grove Preserve
  10 Cress Creek Golf Club
- Cress Creek Goli Club

#### Fitness

- 1 Naperville Athletic Center
- 2 Life Time
- **3** LA Fitness
- Anytime Fitness
- **5** Planet Fitness

### Hotels

- TownePlace Suites
  Hotel Arista
  Hyatt Place
  Hyatt House
  Residence Inn by Marriott
  Hilton Garden Inn
  SpringHill Suites
  Embassy Suites
  Fairfield by Marriott
- Courtyard by Marriott
- Marriott Naperville
- DoubleTree by Hilton

### Shopping

- 1 Walgreens
- 2 SuperTarget
- 3 CVS Pharmacy
- 4 Binny's Beverage Depot
- 5 Fresh Th