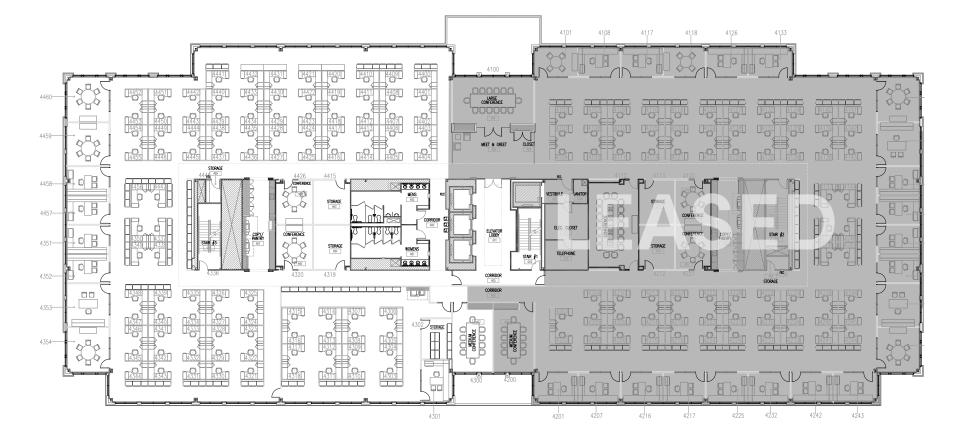

le to approximately 16,685 RSF)
- Floors: 3rd Floor Partial Floor 4th Floor - Partial Floor
- Term: August 31, 2027
- Available: Immediately
- Asking Rate: \$18.00/RSF Gross

# SPACE FEATURES

- Bright, airy space with glass front offices throughout
- Perimeter private office layout with interior workstations
- Abundant conference and meeting rooms throughout

# BUILDING HIGHLIGHTS

- Easy access to Interstate-88
- Close proximity to numerous amenities including dining, shopping, day care and hotels
- State-of-the-art design with efficient floorplate and extensive glass line
- Convenient in-building cafeteria and large corporate conferencing
- Building monument signage and lobby signage available for approximately 17k SF





# **SPACE DETAILS**













### **SPACE DETAILS**











### **AMENITIES MAP**

#### Recreation

- 1 Warrenville Grove Preserve
- 2 Arrowhead Country Club
- 3 Topgolf
- 4 WhirlyBall
- 6 Herrick Lake Preserve
- 6 Main Event
- 7 Nike Sports Complex
- 8 iFly Skydiving
- 9 McDowell Grove Preserve
  10 Cress Creek Golf Club
- Cress Creek Goli Club

#### Fitness

- 1 Naperville Athletic Center
- 2 Life Time
- **3** LA Fitness
- Anytime Fitness
- **5** Planet Fitness

### Hotels

- TownePlace Suites
  Hotel Arista
  Hyatt Place
  Hyatt House
  Residence Inn by Marriott
  Hilton Garden Inn
  SpringHill Suites
  Embassy Suites
  Fairfield by Marriott
- Courtyard by Marriott
- Marriott Naperville
- DoubleTree by Hilton

### Shopping

- 1 Walgreens
- 2 SuperTarget
- 3 CVS Pharmacy
- 4 Binny's Beverage Depot
- 5 Fresh Thyme Market
- 6 Jewel-Osco
- 7 Costc