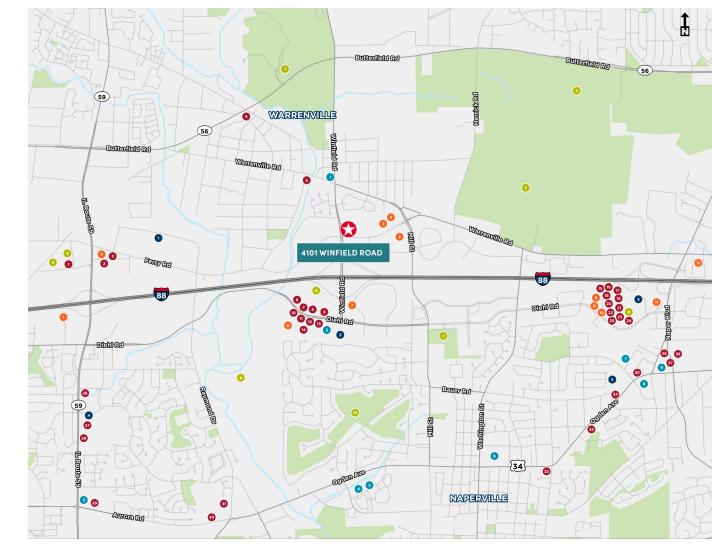

### **AMENITIES MAP**

#### Recreation

- 1 Warrenville Grove Preserve
- 2 Arrowhead Country Club
- 3 Topgolf
- 4 WhirlyBall
- 6 Herrick Lake Preserve
- 6 Main Event
- 7 Nike Sports Complex
- 8 iFly Skydiving
- 9 McDowell Grove Preserve
  10 Cress Creek Golf Club
- Cress Creek Goli Club

#### Fitness

- 1 Naperville Athletic Center
- 2 Life Time
- **3** LA Fitness
- Anytime Fitness
- **5** Planet Fitness

### Hotels

- TownePlace Suites
  Hotel Arista
  Hyatt Place
  Hyatt House
  Residence Inn by Marriott
  Hilton Garden Inn
  SpringHill Suites
  Embassy Suites
  Fairfield by Marriott
- Courtyard by Marriott
- Marriott Naperville
- DoubleTree by Hilton

### Shopping

- 1 Walgreens
- 2 SuperTarget
- 3 CVS Pharmacy
- 4 Binny's Beverage Depot
- 5 Fresh Thyme Market
- 6 Jewel-Osco
- 7 Costco
- 8 ALDI
- 9 Amazon Fresh

**CONTACT INFO** 

Josh Feldman Managing Director +1 312 424 8091 josh.feldman@cushwake.com