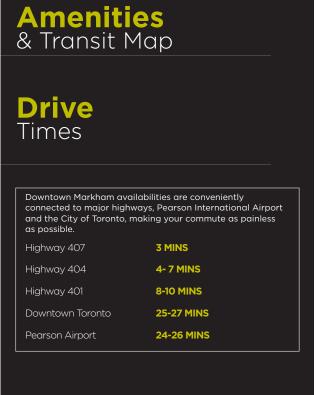

- Connected by regional rail (with service to Union Station every 15 minutes) and VIVA Rapid Transit to alleviate congestion
- Powered by District Energy, reducing community emissions up to 50%
- 2021 population 355K, with a growth rate of 1.23%
- · Multi-cultural, multi-lingual, highly-educated and well-employed population
- Canada's high-tech capital, with over 400 Canadian head offices
- Downtown Markham is steps from Unionville GO Station and York University's new Markham Centre campus, opening late 2023