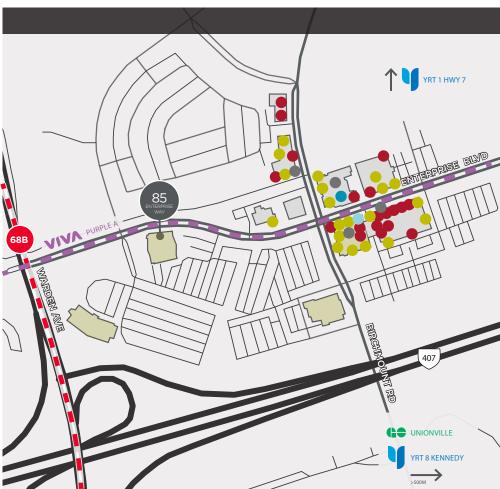

#### Highlights

- Prime downtown Markham location
- Numerous amenities available within walking distance (15 restaurants, Goodlife Fitness, Marriott Hotel, various retailers)
- Podium signage fronting Enterprise Blvd.
- Excellent highway access

#### **Amenities**

20

From Fast Food to Dining

Including Goodlife & Golf Town

Major Banks

Marriott & Ciniplex

OFFICE SPACE FOR LEASE