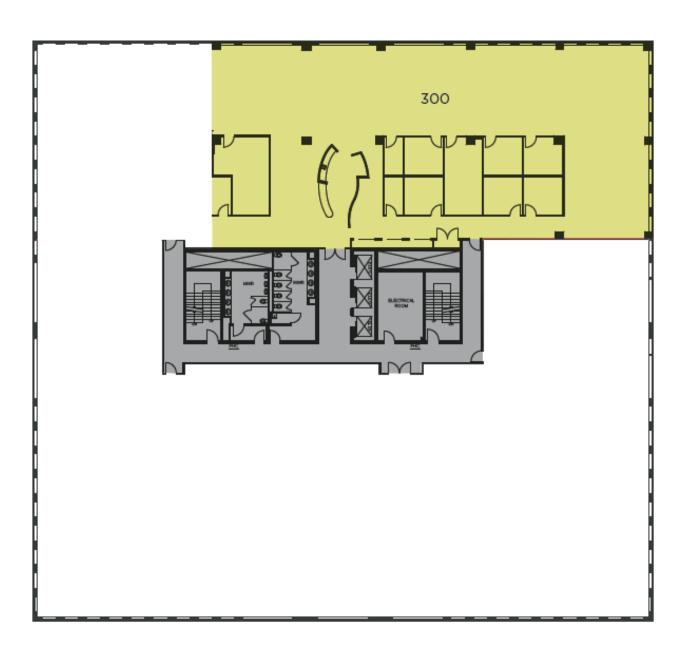

### Availability

Suite 100: 4,730 SF LEASED

Suite 300: 8,591 SF

Net Rent

\$19.95 PSF

Additional Rent

\$16.23 PSF

#### Occupancy

**Immediate** 