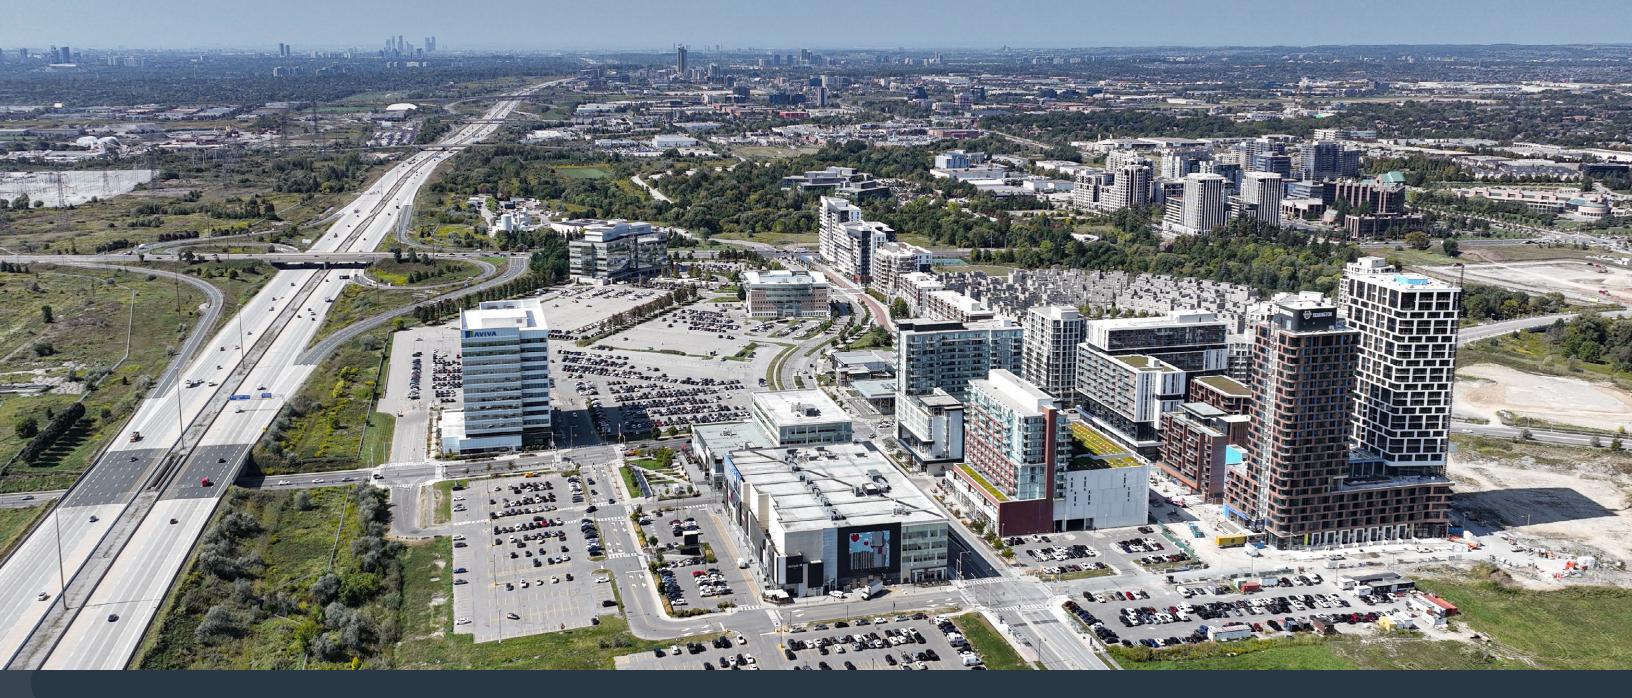

# LIFE IN THE HEART OF DOWNTOWN MARKHAM

Downtown Markham is a vibrant 243-acre urban centre offering the perfect blend of culture, green spaces and amenities. With captivating public art, 72 acres of parks, and a unique mix of retail, dining, and entertainment options, it's the ultimate destination for a balanced lifestyle.

# TRAVEL WITH EASE IN MARKHAM

**Downtown Markham** offers seamless connectivity to major highways, Toronto Pearson International Airport and Downtown Toronto.

This prime location ensures a smooth and efficient commute, making your daily travel as convenient as possible.