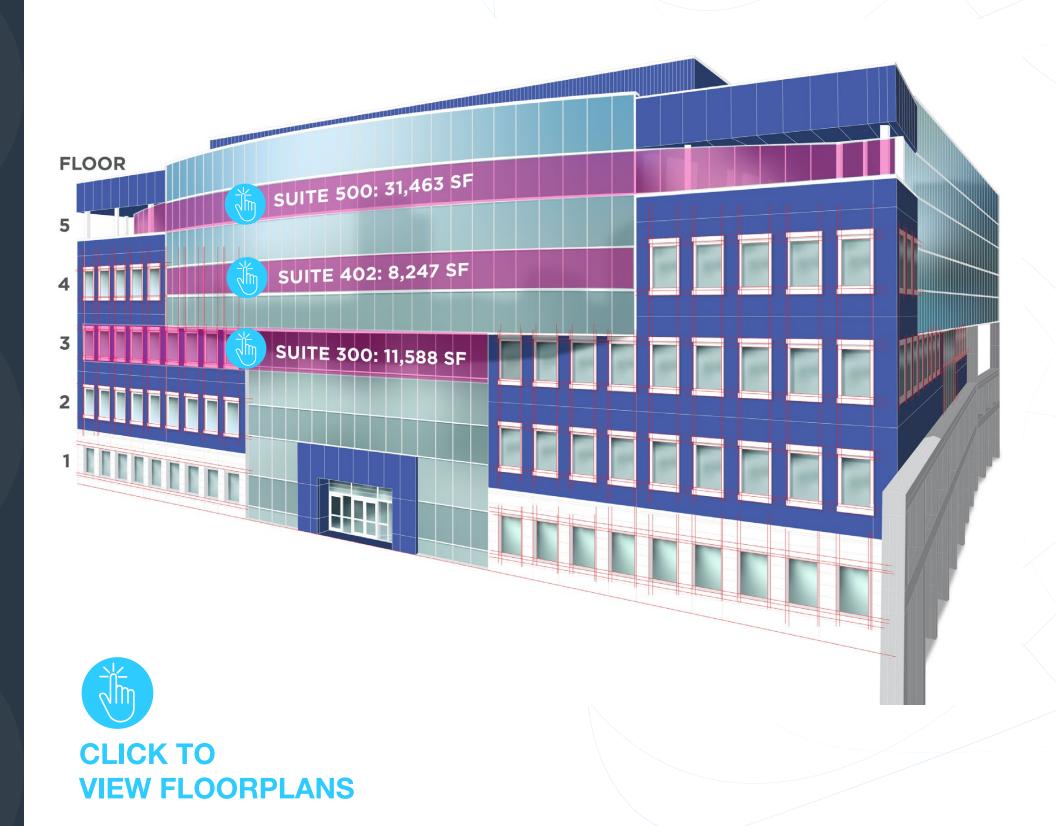

# 85 Enterprise Blvd

### **AVAILABILITIES**

» **SUITE 300** 11,588 SF

**» SUITE 402** 8,247 SF

**» SUITE 500** 31,463 SF