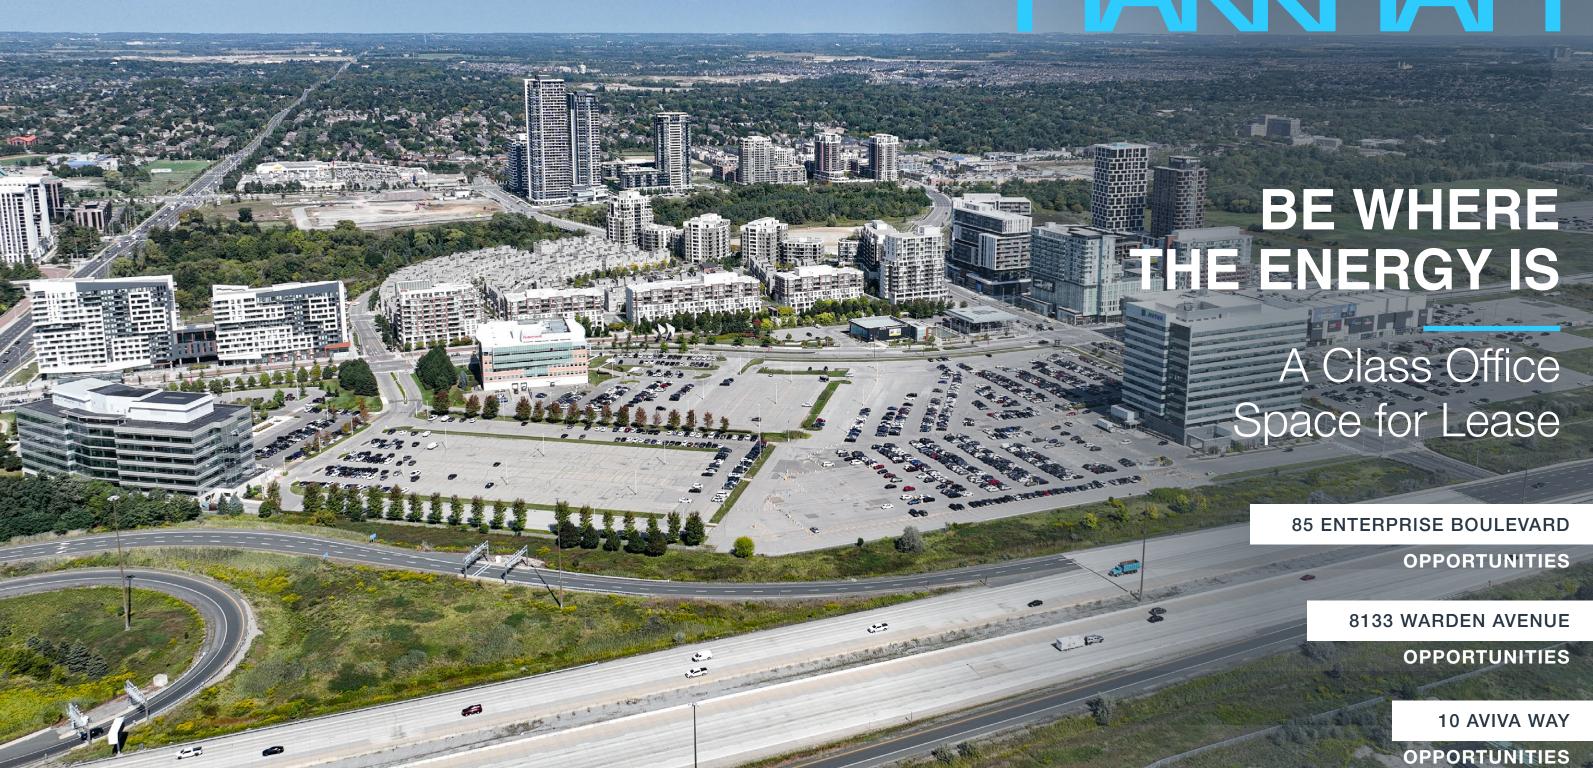

# **DOWNTOWN MARKHAM**HIGHLIGHTS

- » Unparalleled access to to Highway 407 and One Fare Transit (GO Transit, VIVA Rapid Transit and TTC)
- » Enjoy a variety area amenities, including dining, fitness, retail, banking, entertainment, and more
- » Parking ratio of 3.5 spaces per 1,000 square feet
- » Largest community of LEED-Certified buildings in North America
- » Steps away from York University's new Markham Centre campus
- » Downtown Markham major office tenants include Aviva Canada, Under Armour, Honeywell, Metergy and TD Bank.

# LIFE IN THE HEART OF DOWNTOWN MARKHAM

Downtown Markham is a vibrant 243-acre urban centre offering the perfect blend of culture, green spaces and amenities. With captivating public art, 72 acres of parks, and a unique mix of retail, dining, and entertainment options, it's the ultimate destination for a balanced lifestyle.

# TRAVEL WITH EASE IN MARKHAM

**Downtown Markham** offers seamless connectivity to major highways, Toronto Pearson International Airport and Downtown Toronto.

This prime location ensures a smooth and efficient commute, making your daily travel as convenient as possible.

## DRIVE TIMES

| Highway 407                           | 3 Minutes     |
|---------------------------------------|---------------|
| Highway 404                           | 4-7 Minutes   |
| Highway 401                           | 8-10 Minutes  |
| Downtown Markham Core                 | 3 Minutes     |
| Downtown Toronto                      | 25-27 Minutes |
| Toronto Pearson International Airport | 24-26 Minutes |