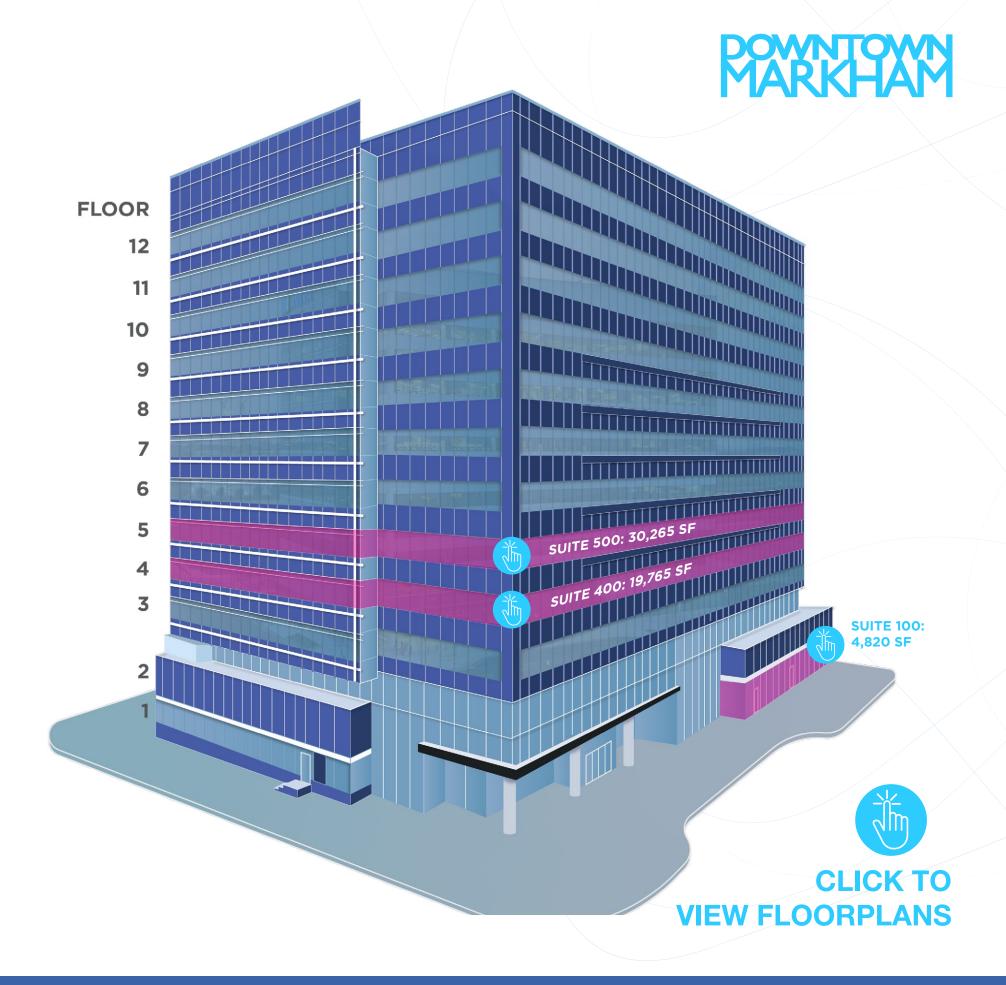

# 10 Aviva Way

### **AVAILABILITIES**

**» SUITE 100** 4,820 SF

**» SUITE 401** 19,765 SF

**» SUITE 500** 30,265 SF