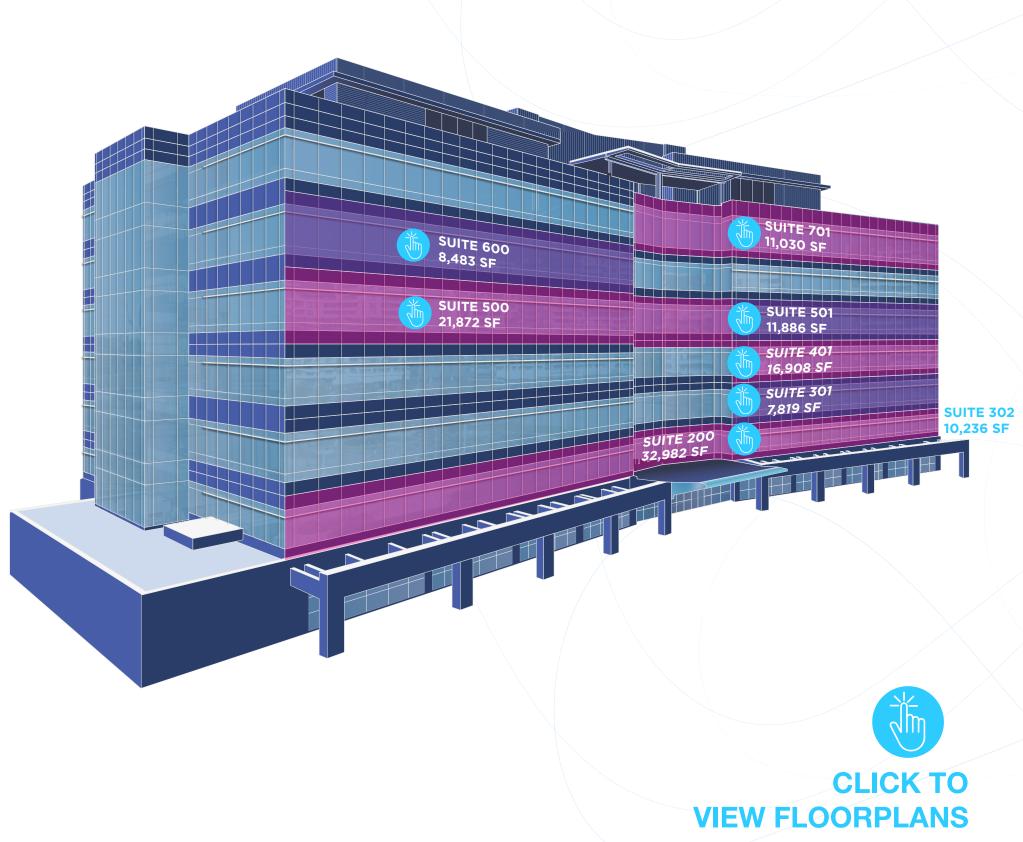

## 8133 Warden Avenue

### **AVAILABILITIES**

» **SUITE 200** 32,982 SF

**» SUITE 301** 7,819 SF

**SUITE 302** 10,236 SF

18,055 SF Combined

» **SUITE 401** 16,908 SF

» **SUITE 500** 21,872 SF

33,758 SF Combined

**SUITE 501** 11,886 SF

» **SUITE 600** 8,483 SF

**» SUITE 701** 11,030 SF