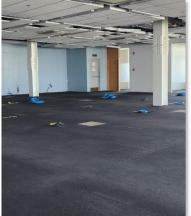

#### **Property Details:**

- · Available space of 1,435.47 square meters.
- Highly-accessible there is a gate entrance located near the subject property that is strictly accessible to LTI locators only.
- There is also a subsidized transportation provided by the locators.
- Fitted handover condition; equipped with partition walls, structured cabling and airconditioning.
- Asking price: PHP 440.00 500.00 / sq.m. / mo. (VAT Exclusive)