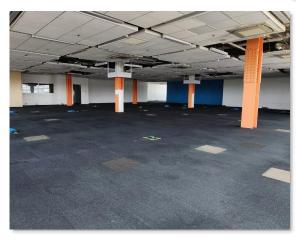

#### **Property Details:**

- · Available space of 1,435.47 square meters.
- Highly-accessible there is a gate entrance located near the subject property that is strictly accessible to LTI locators only.
- There is also a subsidized transportation provided by the locators.
- Fitted handover condition; equipped with partition walls, structured cabling and airconditioning.
- Asking price: PHP 440.00 500.00 / sq.m. / mo. (VAT Exclusive)