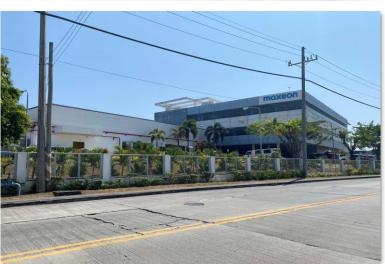

## OFFICE SPACE FOR LEASE

E. Main Avenue, Laguna Technopark, Biñan, Laguna

#### **Property Details:**

- · Available space of 1,435.47 square meters.
- Highly-accessible there is a gate entrance located near the subject property that is strictly accessible to LTI locators only.
- There is also a subsidized transportation provided by the locators.
- Fitted handover condition; equipped with partition walls, structured cabling and airconditioning.
- Asking price: PHP 440.00 500.00 / sq.m. / mo. (VAT Exclusive)