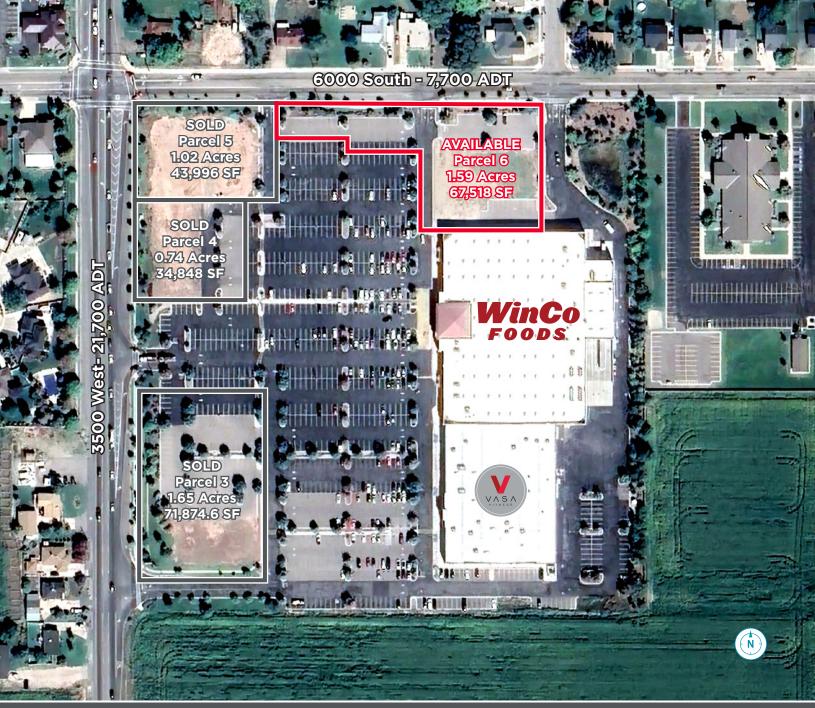

### **BUILDING FOOTPRINT BY PARCEL**

|          | Acres   | Building<br>Footprint | Status    |
|----------|---------|-----------------------|-----------|
| PARCEL 3 | 1.65 AC | 7,000 SF              | Sold      |
| PARCEL 4 | 0.79 AC | 3,400 SF              | Sold      |
| PARCEL 5 | 1.02 AC | 11,705 SF             | Sold      |
| PARCEL 6 | 1.59 AC | 16,100 SF             | Available |