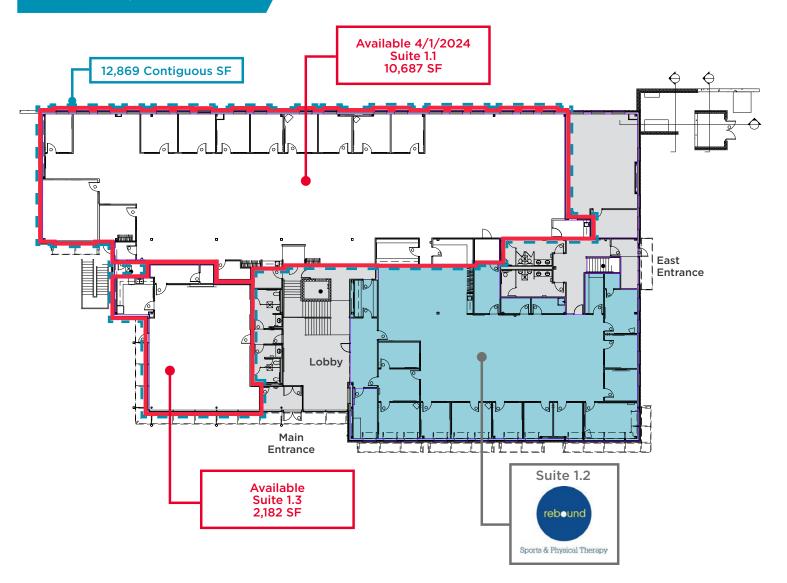

### **PROPERTY FEATURES**

Building Size 37,226 SF

Availabilities Suite 1.1: 10,687 SF

Suite 1.3: 2,182 SF Suite 2.1: 8,383 SF

Total 21,252 contiguous SF

**YOC** 2005

Floors 2

**Elevator** Yes

# 1300 Riverside Avenue

Fort Collins, Colorado 80524

First Floor: 12,869 SF Available