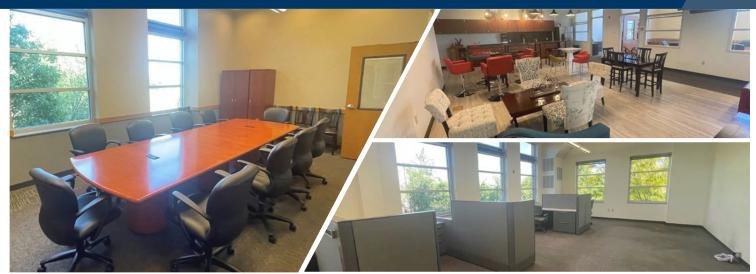

### **PROPERTY HIGHLIGHTS**

- Easy access to old town Fort Collins, Colorado State University and UCHealth Poudre Valley Health System
- Large, upscale office suites with modern finishes and natural + accent lighting
- Includes private offices, kitchen/lounge, conference room, reception, and large breakout space
- Abundant parking
- Common area/lobby renovations recently completed
- Furniture available for use