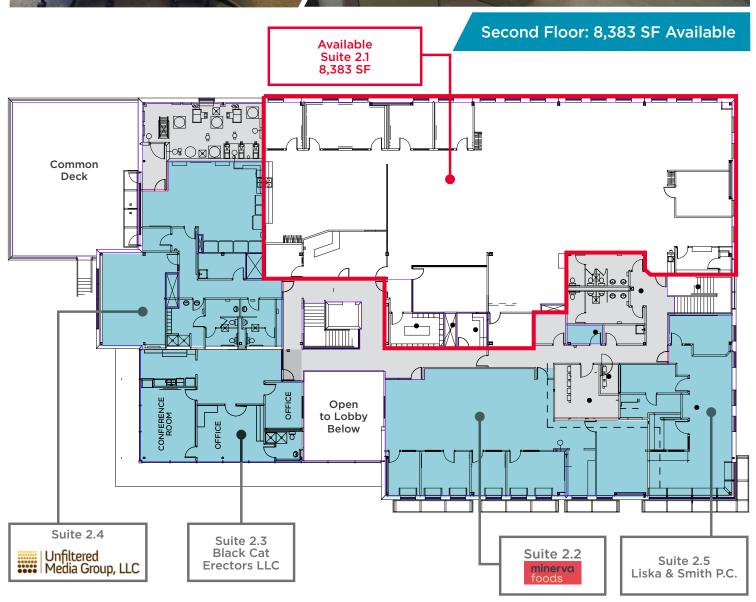

### **PROPERTY FEATURES**

Building Size 37,226 SF

Availabilities Suite 1.1: 10,687 SF

Suite 1.3: 2,182 SF Suite 2.1: 8,383 SF

Total 21,252 contiguous SF

**YOC** 2005

Floors 2

**Elevator** Yes