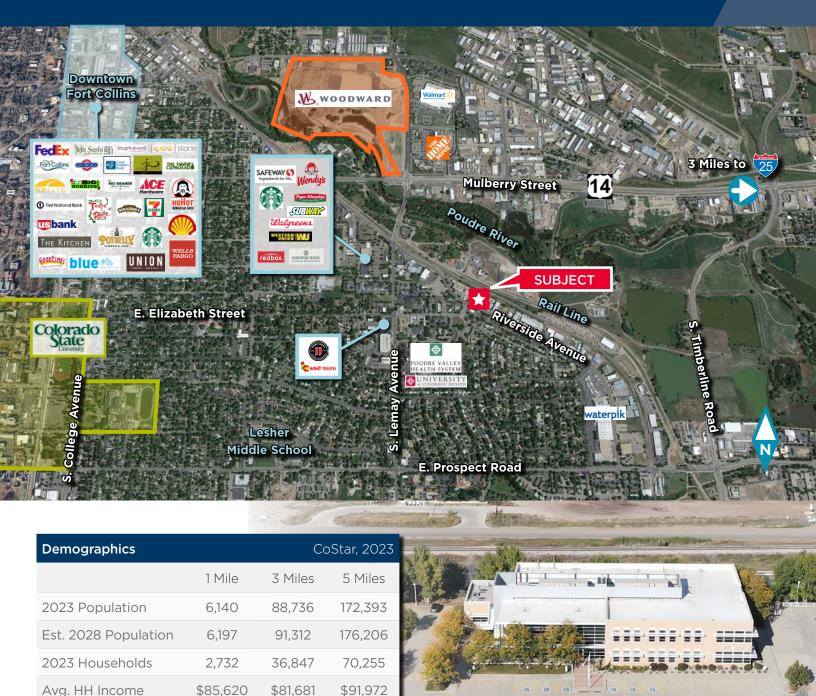

### **PROPERTY HIGHLIGHTS**

- Easy access to old town Fort Collins, Colorado State University and UCHealth Poudre Valley Health System
- Large, upscale office suites with modern finishes and natural + accent lighting
- Includes private offices, kitchen/lounge, conference room, reception, and large breakout space
- Abundant parking
- Common area/lobby renovations recently completed
- Furniture available for use

# 1300 Riverside Avenue

Fort Collins, Colorado 80524

First Floor: 12,869 SF Available