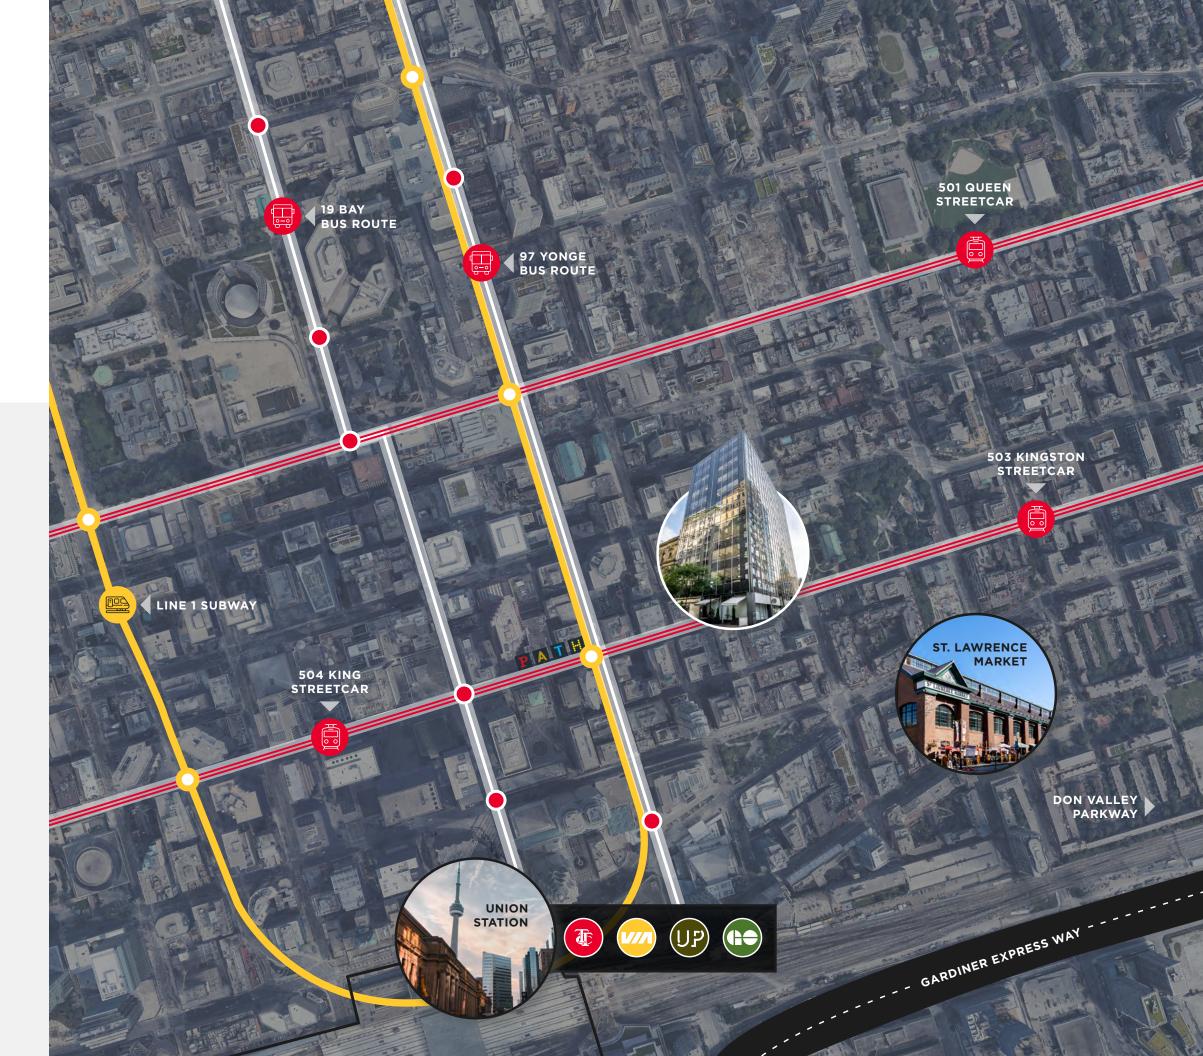

# EFFORTLESSLY CONNECTED FOR CONVENIENCE

Steps to the PATH network, TTC subway and streetcar and minutes from both the Gardiner Expressway and DVP, get where you need to go quickly and easily from 15 Toronto.

WALK SCORE

100

BIKE SCORE

100

TRANSIT SCORE

93

| 六 | $\rightarrow$ | King Subway Station<br>& 504 King Streetcar | 2 mins |
|---|---------------|---------------------------------------------|--------|
| 六 | $\rightarrow$ | PATH                                        | 3 mins |
| 六 | $\rightarrow$ | St. Lawrence Market                         | 8 mins |
| 六 | $\rightarrow$ | Union Station                               | 8 mins |
| = | $\rightarrow$ | Don Valley Parkway                          | 7 mins |
| = | $\rightarrow$ | Gardiner Expressway                         | 9 mins |