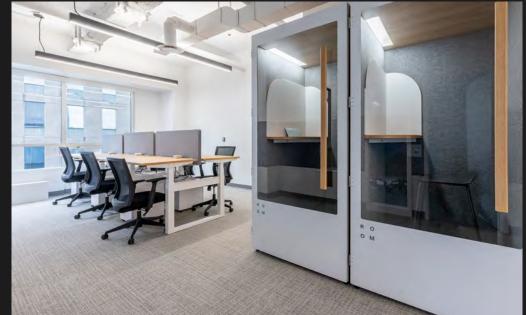

E 1000 | 5,102 SF





**Asking Rate** Contact Listing Agents

Additional Rent \$25.27 (2024 est.) Includes in-suite janitorial and hydro

**Term** Flexible (1-10 years)

**Availability** Immediately

**Suite Description** Built out with two offices, boardroom and open area

\*Can be made contiguous with suite 500 for a total of 3,871 SF

**Asking Rate** Contact Listing Agents

Additional Rent \$25.27 (2024 est.) Includes in-suite janitorial and hydro

**Term** Flexible (1-10 years)

**Availability** Immediately

**Suite Description** Full floor model suite built out with 3 offices, 1 meeting room,

a boardroom, call room, lunchroom, reception, private in-suite washrooms, and space for 32 workstations

\*Suite does not come furnished

# CONCEPT PHOTOS FOR MODEL SUITE DESIGN



















# EFFORTLESSLY CONNECTED FOR CONVENIENCE

Steps to the PATH network, TTC subway and streetcar and minutes from both the Gardiner Expressway and DVP, get where you need to go quickly and easily from 15 Toronto.



WALK SCORE

100



BIKE SCORE

100



TRANSIT SCORE

93

| 六 | $\rightarrow$ | King Subway Station<br>& 504 King Streetcar | 2 mins |
|---|---------------|---------------------------------------------|--------|
| 六 | $\rightarrow$ | PATH                                        | 3 mins |
| 六 | $\rightarrow$ | St. Lawrence Market                         | 8 mins |
| 六 | $\rightarrow$ | Union Station                               | 8 mins |
| = | $\rightarrow$ | Don Valley Parkway                          | 7 mins |
| = | $\rightarrow$ | Gardiner Expressway