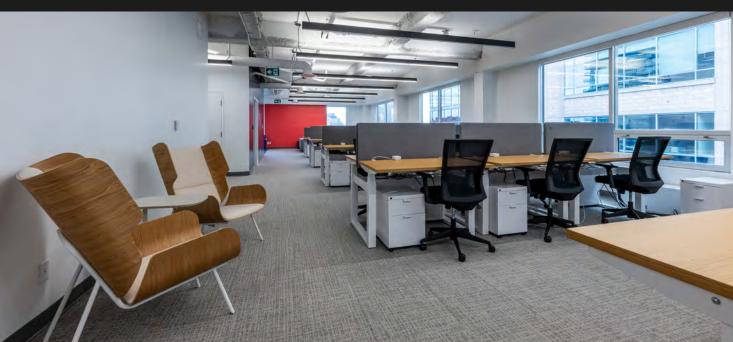

# SUITE 1000 | 5,102 SF





**Asking Rate** Contact Listing Agents

Additional Rent \$25.27 (2024 est.) Includes in-suite janitorial and hydro

**Term** Flexible (1-10 years)

**Availability** Immediately

**Suite Description** Built out with two offices, boardroom and open area

\*Can be made contiguous with suite 500 for a total of 3,871 SF

**Asking Rate** Contact Listing Agents

Additional Rent \$25.27 (2024 est.) Includes in-suite janitorial and hydro

**Term** Flexible (1-10 years)

**Availability** Immediately

**Suite Description** Full floor model suite built out with 3 offices, 1 meeting room,

a boardroom, call room, lunchroom, reception, private in-suite washrooms, and space for 32 workstations

\*Suite does not come furnished

# CONCEPT PHOTOS FOR MODEL SUITE DESIGN



















# EFFORTLESSLY CONNECTED FOR CONVENIENCE

Steps to the PATH network, TTC subway and streetcar and minutes from both the Gardiner Expressway and DVP, get where you need to go quickly and easily from 15 Toronto.



WALK SCORE

100



BIKE SCORE

100



TRANSIT SCORE

93

| 六 | $\rightarrow$ | King Subway Station<br>& 504 King Streetcar | 2 mins |
|---|---------------|---------------------------------------------|--------|
| 六 | $\rightarrow$ | PATH                                        | 3 mins |
| 六 | $\rightarrow$ | St. Lawrence Market                         | 8 mins |
| 六 | $\rightarrow$ | Union Station                               | 8 mins |
| = | $\rightarrow$ | Don Valley Parkway                          | 7 mins |
| = | $\rightarrow$ | Gardiner Expressway