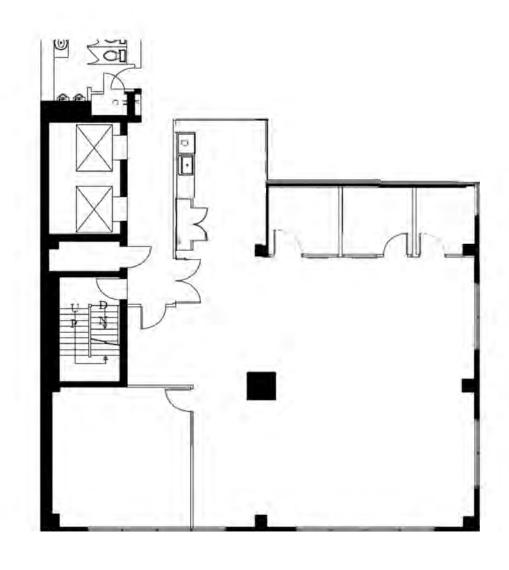

**Availability** Immediately

**Suite Description** Full floor model suite built out with 3 offices, 1 meeting room,

a boardroom, call room, lunchroom, reception, private in-suite washrooms, and space for 32 workstations