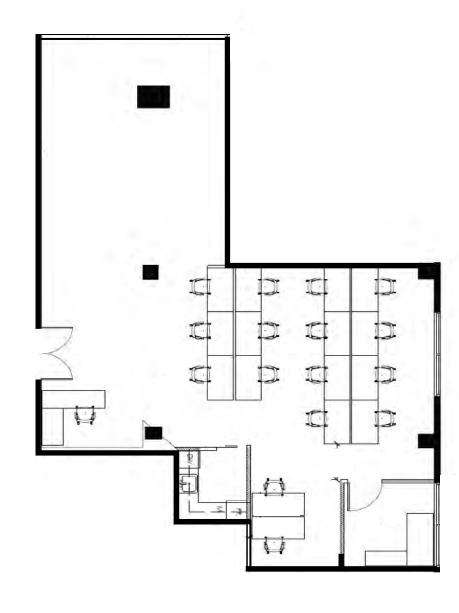

tels Toronto has to offer. Boasting a perfect transit and walk score, getting where you need to go is a breeze, whether you are walking or taking transit. With availabilities to suit all tenants and attractive deal terms, 15 Toronto marks the next chapter in your workplace journey.

**SUITE 400** | 2,948 SF

AVAILABLE IMMEDIATELY

**SUITE 500** | 1,922 SF

AVAILABLE JANUARY 1, 2025

\*CAN BE MADE CONTIGUOUS WITH SUITE 501 FOR A TOTAL OF 3,871 SF

**SUITE 501 | 1,949 SF** 

AVAILABLE IMMEDIATELY
\*CAN BE MADE CONTIGUOUS WITH SUITE 500 FOR A TOTAL OF 3.871 SF

**SUITE 1000 | 5,102 SF** 

AVAILABLE IMMEDIATELY

**ASKING RATE:** Contact Listing Agents

**ADDITIONAL RENT:** \$25.27 (2024.est) Includes

in-suite janitorial and hydro

**COMMISSION:** \$2.00 psf/Annum



# SUITE 500 | 1,922 SF





**Asking Rate** Contact Listing Agents

**Additional Rent** \$25.27 (2024 est.) Includes in-suite janitorial and hydro

**Term** Flexible (1-10 years)

**Availability** Available Immediately

**Suite Description** Freshly painted and carpeted unit built out with three offices,

boardroom, open area, and kitchenette

**Asking Rate** Contact Listing Agents

**Additional Rent** \$25.27 (2024 est.) Includes in-suite janitorial and hydro

**Term** Flexible (1-10 years)

**Availability** January 1, 2025

**Suite Description** Built out with open area, 1 office, and kitchenette

\*Can be made contiguous with suite 501 for a total of 3,871 SF

# SUITE 1000 | 5,102 SF





**Asking Rate** Contact Listing Agents

Additional Rent \$25.27 (2024 est.) Includes in-suite janitorial and hydro

**Term**