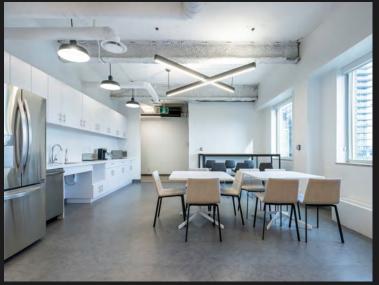

SF

# SUITE 1000 | 5,102 SF





**Asking Rate** Contact Listing Agents

Additional Rent \$25.27 (2024 est.) Includes in-suite janitorial and hydro

**Term** Flexible (1-10 years)

**Availability** Immediately

**Suite Description** Built out with two offices, boardroom and open area

\*Can be made contiguous with suite 500 for a total of 3,871 SF

**Asking Rate** Contact Listing Agents

Additional Rent \$25.27 (2024 est.) Includes in-suite janitorial and hydro

**Term** Flexible (1-10 years)

**Availability** Immediately

**Suite Description** Full floor model suite built out with 3 offices, 1 meeting room,

a boardroom, call room, lunchroom, reception, private in-suite washrooms, and space for 32 workstations

\*Suite does not come furnished

# CONCEPT PHOTOS FOR MODEL SUITE DESIGN



















# EFFORTLESSLY CONNECTED FOR CONVENIENCE

Steps to the PATH network, TTC subway and streetcar and minutes from both the Gardiner Expressway and DVP, get where you need to go quickly and easily from 15 Toronto.



WALK SCORE

100



BIKE SCORE

100



TRANSIT SCORE

93

| 六 | $\rightarrow$ | King Subway Station<br>& 504 King Streetcar | 2 mins |
|---|---------------|---------------------------------------------|--------|
| 六 | $\rightarrow$ | PATH                                        | 3 mins |
| 六 | $\rightarrow$ | St. Lawrence Market                         | 8 mins |
| 六 | $\rightarrow$ | Union Station                               | 8 mins |
| = | $\rightarrow$ | Don Valley Parkway                          | 7 mins |
| = | $\rightarrow$ | Gardiner Expressway