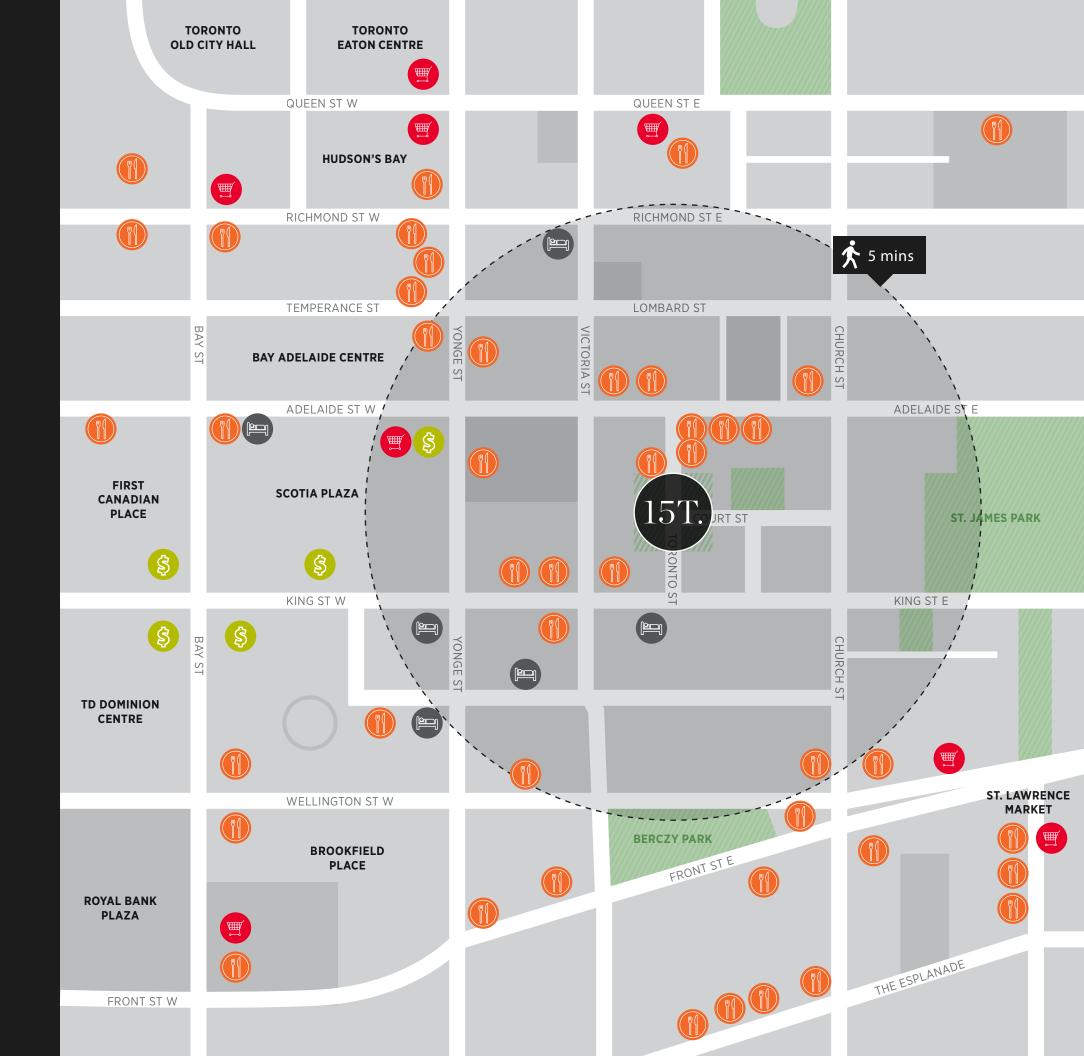

# EFFORTLESSLY CONNECTED FOR CONVENIENCE

Steps to the PATH network, TTC subway and streetcar and minutes from both the Gardiner Expressway and DVP, get where you need to go quickly and easily from 15 Toronto.

WALK SCORE

100

BIKE SCORE

100

TRANSIT SCORE

93

| 六 | $\rightarrow$ | King Subway Station<br>& 504 King Streetcar | 2 mins |
|---|---------------|---------------------------------------------|--------|
| 六 | $\rightarrow$ | PATH                                        | 3 mins |
| 六 | $\rightarrow$ | St. Lawrence Market                         | 8 mins |
| 六 | $\rightarrow$ | Union Station                               | 8 mins |
| = | $\rightarrow$ | Don Valley Parkway                          | 7 mins |
| = | $\rightarrow$ | Gardiner Expressway                         | 9 mins |