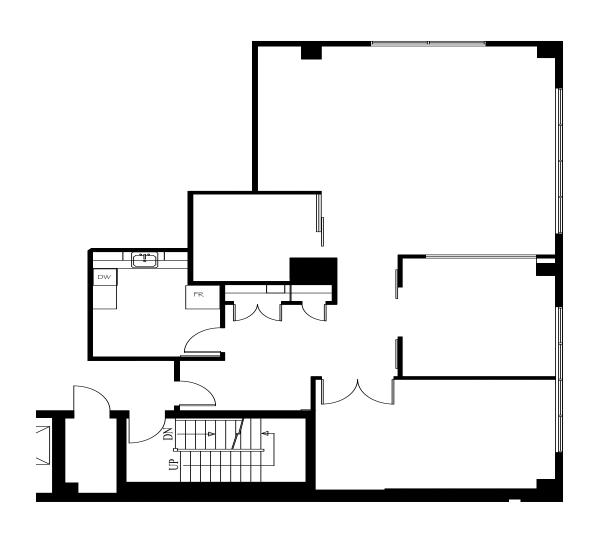

**SUITE 400** | 2,948 SF

AVAILABLE IMMEDIATELY

**SUITE 500** | 1,922 SF

AVAILABLE JANUARY 1, 2025

\*CAN BE MADE CONTIGUOUS WITH SUITE 501 FOR A TOTAL OF 3,871 SF

**SUITE 501 | 1,949 SF** 

AVAILABLE IMMEDIATELY
\*CAN BE MADE CONTIGUOUS WITH SUITE 500 FOR A TOTAL OF 3.871 SF

# SUITE 500 | 1,922 SF

**Asking Rate** Contact Listing Agents

**Additional Rent** \$25.27 (2024 est.) Includes in-suite janitorial and hydro

**Term** Flexible (1-10 years)

**Availability** Available Immediately

**Term** Flexible (1-10 years)

**Availability** January 1, 2025

**Suite Description** Built out with open area, 1 office, and kitchenette

\*Can be made contiguous with suite 501 for a total of 3,871 SF