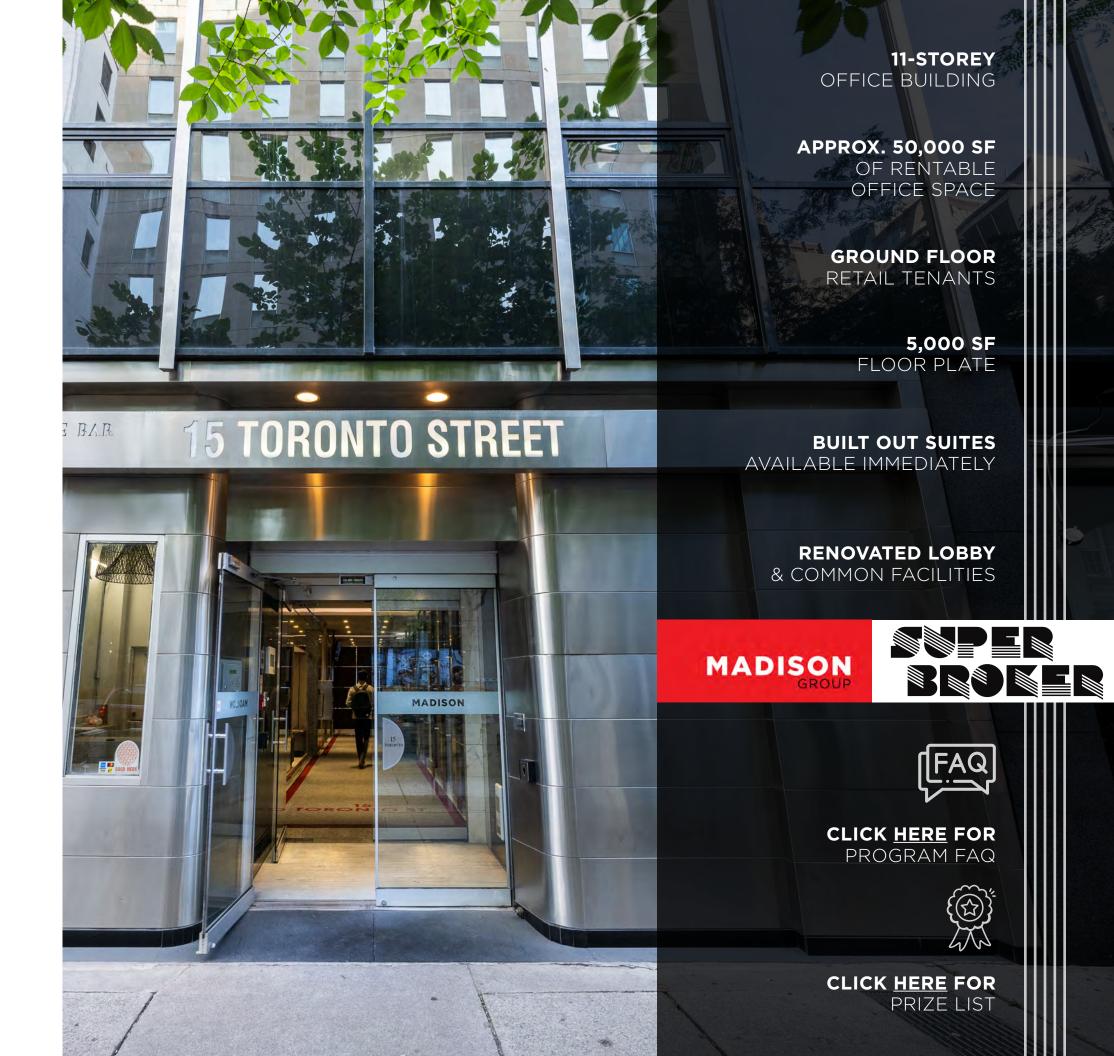

### ELEVATE YOUR WORKSPACE AT 15 TORONTO

Located on Toronto Street - two blocks east of Yonge Street and one block north of King Street - sits 15 Toronto, a boutique gem nestled in the heart of Toronto's financial core. 15 Toronto offers the perfect blend of connectivity and convenience, catering to the urban professional. Moreover, its central location, places it amidst an array of amenities including the best restaurants, cafes, shops and hotels Toronto has to offer. Boasting a perfect transit and walk score, getting where you need to go is a breeze, whether you are walking or taking transit. With availabilities to suit all tenants and attractive deal terms, 15 Toronto marks the next chapter in your workplace journey.