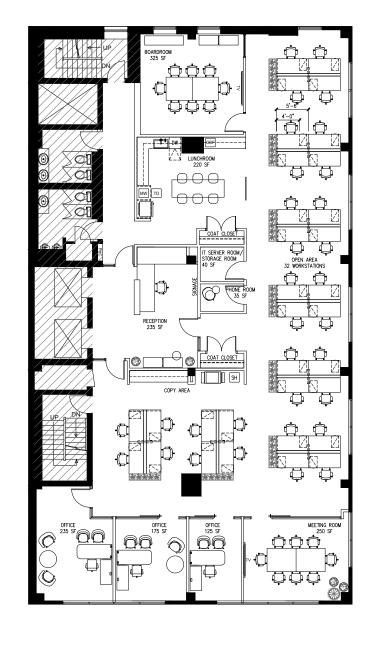

**SUITE 1000 | 5,102 SF** 

AVAILABLE IMMEDIATELY

**ASKING RATE:** Contact Listing Agents

**ADDITIONAL RENT:** \$25.27 (2024.est) Includes

in-suite janitorial and hydro

**COMMISSION:** \$2.00 psf/Annum

# SUITE 1000 | 5,102 SF

**Asking Rate** Contact Listing Agents

Additional Rent \$25.27 (2024 est.) Includes in-suite janitorial and hydro

**Term** Flexible (1-10 years)

**Availability** Immediately

**Suite Description** Built out with two offices, boardroom and open area

**Availability** Immediately

**Suite Description** Full floor model suite built out with 3 offices, 1 meeting room,

a boardroom, call room, lunchroom, reception, private in-suite washrooms, and space for 32 workstations