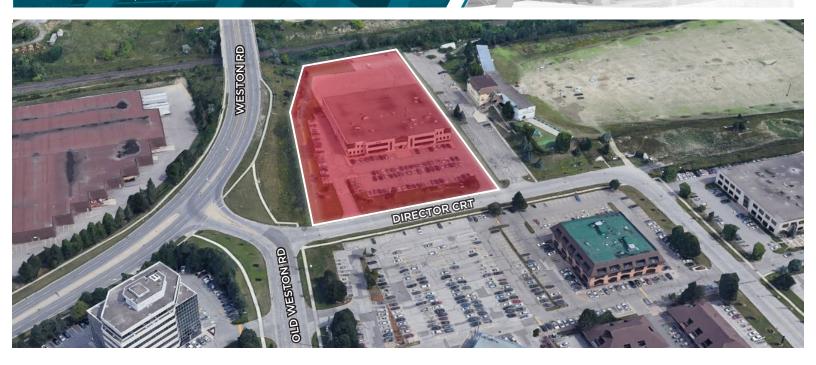

## **Property Highlights**

## **Property Details**

Total Size:

| Zoning:       | EM1 - Employment                                                                                                     |
|---------------|----------------------------------------------------------------------------------------------------------------------|
| Asking Rent:  | \$15.50 PSF (Gross)                                                                                                  |
| Lease Expiry: | November 30 <sup>th</sup> , 2025                                                                                     |
| Parking:      | Flexible                                                                                                             |
| Comments:     | <ul> <li>Second floor and ground floor<br/>space available immediately</li> <li>Office furniture included</li> </ul> |

3,000 - 14,000 SF