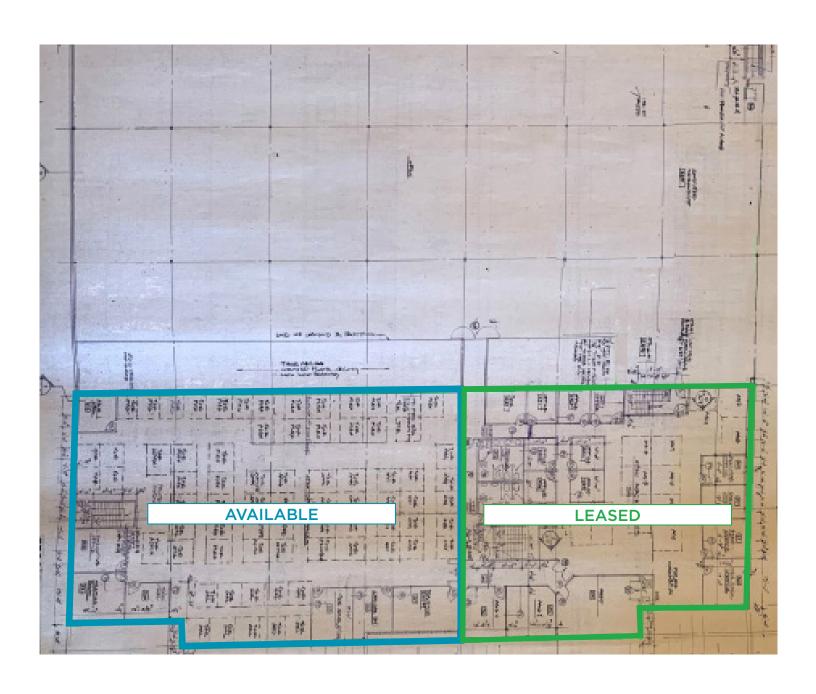

|
|---------------|----------------------------------------------------------------------------------------------------------------------|
| Asking Rent:  | \$15.50 PSF (Gross)                                                                                                  |
| Lease Expiry: | November 30 <sup>th</sup> , 2025                                                                                     |
| Parking:      | Flexible                                                                                                             |
| Comments:     | <ul> <li>Second floor and ground floor<br/>space available immediately</li> <li>Office furniture included</li> </ul> |

3,000 - 14,000 SF





## Floorplan





## Floorplan



# FOR SUBLEASE 55 DIRECTOR COURT

VAUGHAN, ONTARIO

### **Permitted Uses**

## **EM1 - Prestige Employment Area**

**EMPLOYMENT USE** 

ACCESSORY RETAIL SALES TO AN EMPLOYMENT USE

ACCESSORY OFFICE USES TO AN EMPLOYMENT USE

BANQUET HALL, IN A SINGLE UNIT BUILDING, SUBJECT TO SECTION 3.8

BOWLING ALLEY, SUBJECT TO SECTION 3.8

BUSINESS AND PROFESSIONAL OFFICES, NOT INCLUDING REGULATED HEALTH PROFESSIONAL

CLUB, HEALTH CENTRE, PROVIDED THAT THE USE IS NOT LOCATED IN A BUILDING WHICH ABUTS A PROVINCIAL HIGHWAY, EXCEPTING HIGHWAY #7

CONVENTION CENTRE, HOTEL, MOTEL, SUBJECT TO SECTION 3.8

FUNERAL HOME IN A SINGLE UNIT BUILDING AND SUBJECT TO SECTION 3.8

CAR BROKERAGE

OFFICE BUILDING

RECREATIONAL USES, INCLUDING A GOLF DRIVING RANGE AND MINIATURE GOLF COURSE

SERVICE AND REPAIR SHOP

ANY