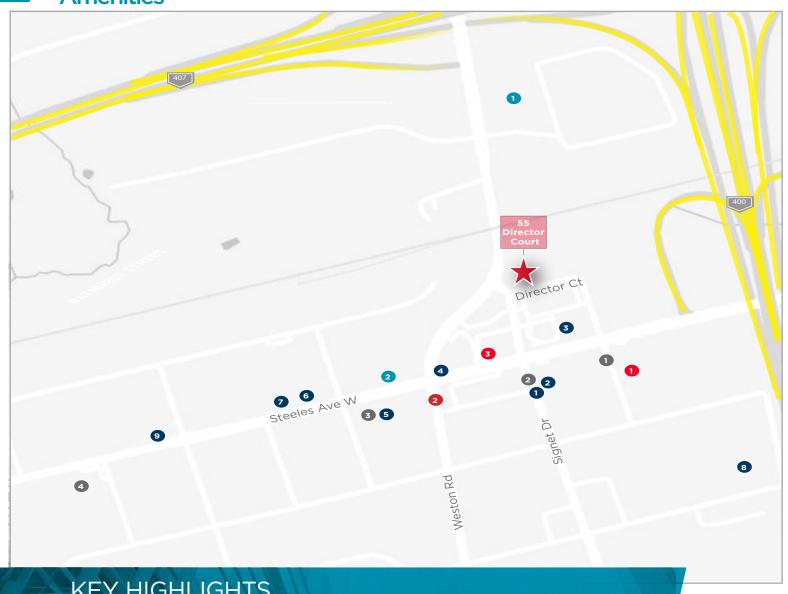

## **Amenities**

## KEY HIGHLIGHTS

## **X** RESTAURANT

- Tim Hortons
- 2 Pita Land
- 3 Ozery Family Bakery
- 4 Tremonti Ristorante
- 5 Wingporium
- 6 Regalz
- Wok With Yu
- 8 Pita Bread
- Wendy's

### GAS

- Petro-Canada
- 2 Shell
- 3 Esso
- Speedway

## **BANKS**

- TD Canada Trust
- Finbank

- GYM
- Life Time Athletic
- Studio City Wellness Centre