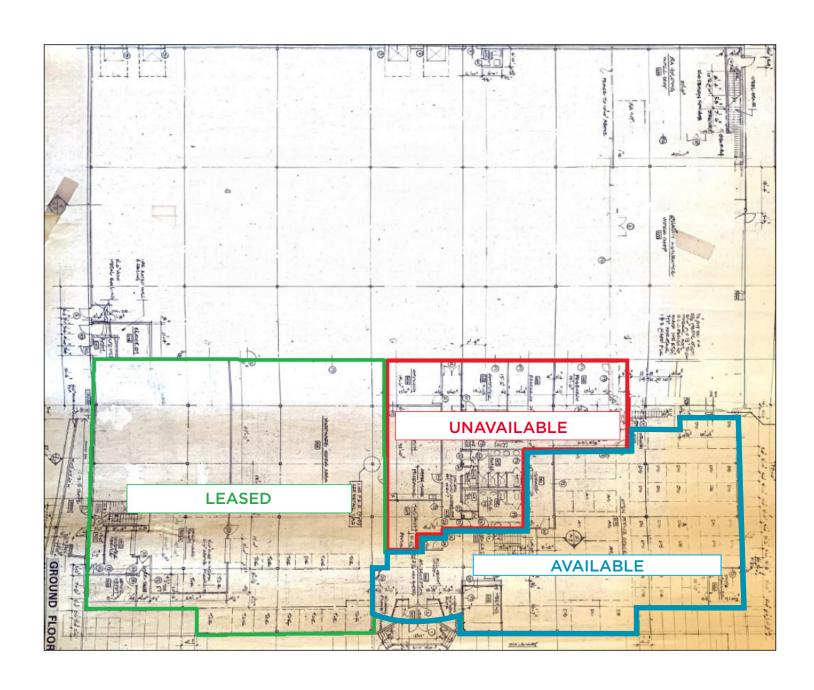

|
|---------------|----------------------------------------------------------------------------------------------------------------------|
| Asking Rent:  | \$15.50 PSF (Gross)                                                                                                  |
| Lease Expiry: | November 30 <sup>th</sup> , 2025                                                                                     |
| Parking:      | Flexible                                                                                                             |
| Comments:     | <ul> <li>Second floor and ground floor<br/>space available immediately</li> <li>Office furniture included</li> </ul> |

3,000 - 14,000 SF





## Floorplan





## Floorplan



# FOR SUBLEASE 55 DIRECTOR COURT

VAUGHAN, ONTARIO

### **Permitted Uses**

## **EM1 - Prestige Employment Area**

**EMPLOYMENT USE** 

ACCESSORY RETAIL SALES TO AN EMPLOYMENT USE

ACCESSORY OFFICE USES TO AN EMPLOYMENT USE

BANQUET HALL, IN A SINGLE UNIT BUILDING, SUBJECT TO SECTION 3.8

BOWLING ALLEY, SUBJECT TO SECTION 3.8

BUSINESS AND PROFESSIONAL OFFICES, NOT INCLUDING REGULATED HEALTH PROFESSIONAL

CLUB, HEALTH CENTRE, PROVIDED THAT THE USE IS NOT LOCATED IN A BUILDING WHICH ABUTS A PROVINCIAL HIGHWAY, EXCEPTING HIGHWAY #7

CONVENTION CENTRE, HOTEL, MOTEL, SUBJECT TO SECTION 3.8

FUNERAL HOME IN A SINGLE UNIT BUILDING AND SUBJECT TO SECTION 3.8

CAR BROKERAGE

OFFICE BUILDING

RECREATIONAL USES, INCLUDING A GOLF DRIVING RANGE AND MINIATURE GOLF COURSE

SERVICE AN