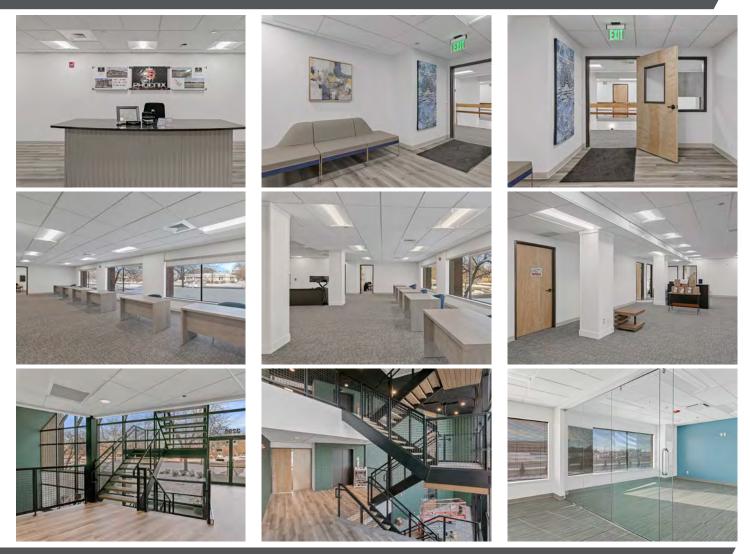

# **AIRPORT PLAZA OFFICES**

3295 West Elder Street, Boise, Idaho 83705

## 2,455 TO 11,982 SF FOR LEASE

### **BASEMENT LEVEL OFFICE SPACES**