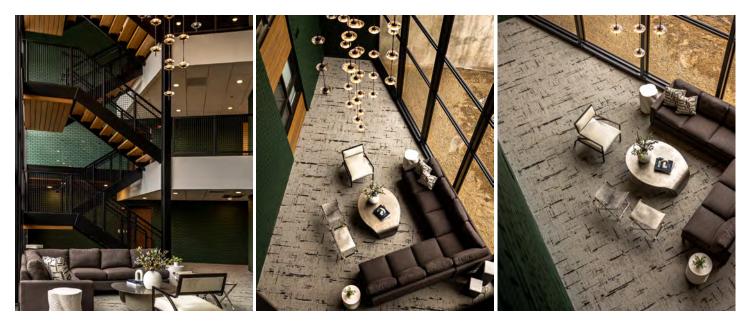

### **NEW OWNERSHIP - RENOVATIONS COMPLETED - CUSTOM SPACE DESIGNING**

## GREAT LOCATION, GENEROUS T.I.'S - CUSTOMIZE YOUR OWN OFFICE SUITES

- Multi-tenant office building suites available near the airport in southeast Boise with easy access to downtown
- Full remodel completed, including both interior and exterior. Enjoy brand new common areas, stunning interior finishes, and beautiful updated exterior landscaping. This building includes spaces in built-out condition, as well as some spaces ready for new tenants desired improvements. This building is ideal for all tenants looking for space whether that is a tenant looking for move in ready space or looking to design their perfect space.
- Building includes common area entry, restrooms, breakroom/eating area, elevator access, and ample on-site parking
- Freeway exposure along Interstate 84 west of Vista Avenue interchange I-84 exit 53 5 minutes from the airport -<u>Google 360 View</u>
- Surrounding businesses & services include Applebee's, Willow Creek, Kopper Kitchen, Denny's, WH Pacific, & Wells Fargo
- Contact agents to discuss various uses and layouts, and to schedule a walkthrough today!!

### **REMODEL COMPLETED - RARE OPPORTUNITY FOR CUSTOM BUILD-OUTS**

BREE WELLS Director Office | Capital Markets +1 208 287 9492 bree.wells@cushwake.com