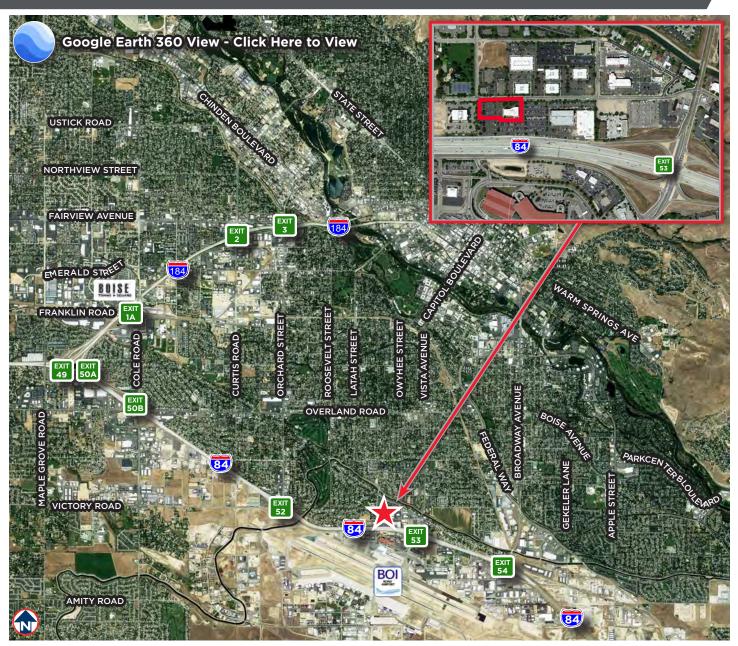

# **AIRPORT PLAZA OFFICES**

3295 West Elder Street, Boise, Idaho 83705

# 2,455 TO 11,982 SF FOR LEASE

### SURROUNDING SERVICES INCLUDE HOTELS, RESTAURANTS & BOISE AIRPORT

©2024 Cushman & Wakefield. All rights reserved. The information contained in this communication is strictly confidential. This information has been obtained from sources believed to be reliable but has not been verified. No warranty or representation, express or implied, is made as to the condition of the property (or properties) referenced herein or as to the accuracy or completeness of the information contained herein, and same is submitted subject to errors, omissions, change of price, rental or other conditions, withdrawal without notice, and to any special listing conditions imposed by the property owner(s). Any projections, opinions or estimates are subject to uncertainty and on ot signify current or future property performance.