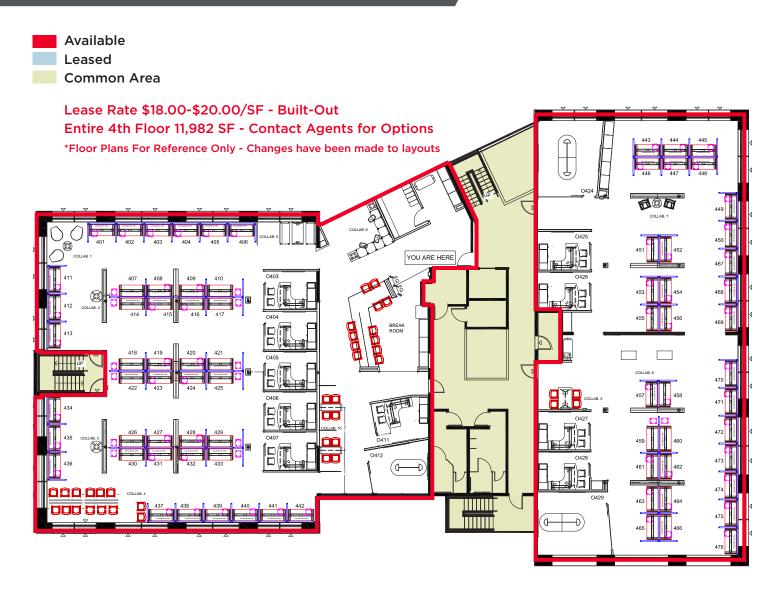

munication is strictly confidential. This information has been obtained from sources believed to be reliable but has not been verified. No warranty or representation, express or implied, is made as to the condition of the property (or properties) referenced herein or as to the accuracy or completeness of the information contained herein, and same is submitted subject to errors, omissions, change of price, rental or other conditions, withdrawal without notice, and to any special listing conditions imposed by the property owner(s). Any projections, opinions or estimates are subject to uncertainty and do not signify current or future property performance.

# **AIRPORT PLAZA OFFICES**

3295 West Elder Street, Boise, Idaho 83705

## 2,455 TO 11,982 SF FOR LEASE

### FOURTH FLOOR OFFICE SPACES



#### **BREE WELLS**

Director Office | Capital Markets +1 208 287 9492 bree.wells@cushwake.com

#### JENNIFER MCENTEE

Senior Director Office | Capital Markets +1 208 287 9495 jennifer.mcentee@cushwake.com

#### **BRAYDON TORRES**

Associate Office | Capital Markets +1 208 207 9485 braydon.torres@cushwake.com **999 W Main Street, Ste 1300** Boise, Idaho 83702 Main +1 208 287 9500 Fax +1 208 287 9501 cushmanwakefield.com

©2024 Cushman & Wakefield. All rights reserved. The information contained in this communication is strictly confidential. This information has been obtained from sources believed to be reliable but has not been verified. No warranty or representation, express or implied, is made as to the condition of the property (or properties) referenced herein or as to the accuracy o