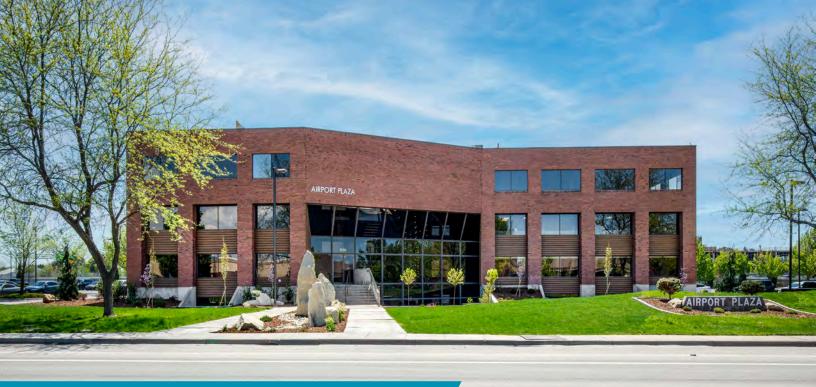

# AIRPORT PLAZA OFFICE SPACES

3295 West Elder Street Boise, Idaho 83705

# **AIRPORT PLAZA OFFICES**

3295 West Elder Street, Boise, Idaho 83705

### **NEW OWNERSHIP - RENOVATIONS COMPLETED - CUSTOM SPACE DESIGNING**

## GREAT LOCATION, GENEROUS T.I.'S - CUSTOMIZE YOUR OWN OFFICE SUITES

- Multi-tenant office building suites available near the airport in southeast Boise with easy access to downtown
- Full remodel completed, including both interior and exterior. Enjoy brand new common areas, stunning interior finishes, and beautiful updated exterior landscaping. This building includes spaces in built-out condition, as well as some spaces ready for new tenants desired improvements. This building is ideal for all tenants looking for space whether that is a tenant looking for move in ready space or looking to design their perfect space.
- Building includes common area entry, restrooms, breakroom/eating area, elevator access, and ample on-site parking
- Freeway exposure along Interstate 84 west of Vista Avenue interchange I-84 exit 53 5 minutes from the airport -<u>Google 360 View</u>
- Surrounding businesses & services include Applebee's, Willow Creek, Kopper Kitchen, Denny's, WH Pacific, & Wells Fargo
- Contact agents to discuss various uses and layouts, and to schedule a walkthrough today!!