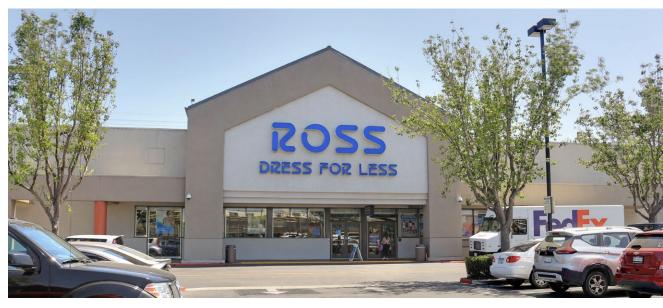

| Tenant          | Suite    | SF     |
|-----------------|----------|--------|
| Cox             | Bldg. 13 | 2,393  |
| WSS Shoes       | Bldg. 14 | 12,000 |
| Applebee's      | Bldg. 15 | 5,294  |
| Pure Salon      | Bldg. 15 | 4,700  |
| dd's Discounts  | Bldg. 3  | 24,957 |
| Ross Stores     | Bldg. 6  | 33,422 |
| AT&T            | Pad 8    | 2,500  |
| Boot World      | Pad 9    | 4,000  |
| Bank of Amercia | Pad 10   | 3,997  |
| Starbucks       | Pad 12   | 2,204  |

## GALLERY