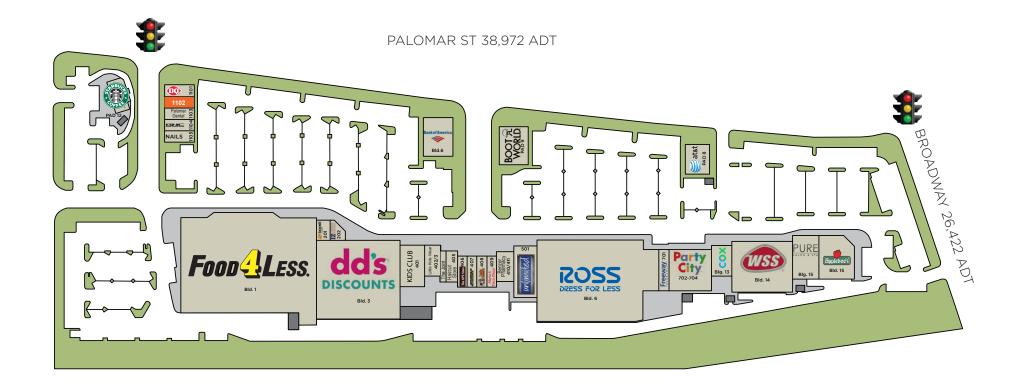

#### **PROPERTY HIGHLIGHTS**

- ± 183,000 SF Food 4 Less, Ross, dd's Discounts & WSS Shoes anchored center
- #1 most visited Food 4 Less & #3 most visited Ross in San Diego County\*
- Excellent Traffic Counts: Approximately 65,000 vehicles per day at the intersection of Palomar St. and Broadway
- Located in regional shopping district with strong cross boarder shopping
- East of Interstate 5, easy access from all parts of Chula Vista and South San Diego County
- Directly adjacent to the Palomar Station Transit Center offering convenient shopping for its riders

#### **TRAFFIC COUNTS**

Palomar Street: 38,972 ADTBroadway: 26,422 ADT

### TENANTS

### AVAILABILITIES

| Tenant                 | Suite | SF    |
|------------------------|-------|-------|
| Boost Mobile           | 201   | 1,100 |
| IZ Eyebrow Threading   | 202   | 900   |
| Kids Club              | 401   | 4,005 |
| Little Kids Wear       | 402/3 | 1,804 |
| The Joint Chiropractic | 404   | 1,020 |
| The Haircut Place      | 405   | 1,022 |
| UPS Store              | 406   | 1,157 |
| Subway                 | 407   | 1,155 |
| Little Caesar's Pizza  | 408   | 1,155 |
| Mario's Taco Shop      | 409   | 1,157 |

| Tenant                    | Suite   | SF     |
|---------------------------|---------|--------|
| Benzer Pharmacy           | 410/11  | 2,042  |
| Unlimited Active Wear     | 501     | 4,500  |
| Freeway Insurance         | 701     | 2,500  |
| Party City                | 702-4   | 8,260  |
| Dairy Queen/Orange Julius | 1101    | 1,195  |
| AVAILABLE                 | 1102    | 1,045  |
| Palomar Dental Group      | 1103    | 1,515  |
| GNC                       | 1104    | 1,045  |
| Selina Nails              | 1105    | 1,195  |
| Food 4 Less               | Bldg. 1 | 50,067 |

| Tenant          | Suite    | SF     |
|-----------------|----------|--------|
| Cox             | Bldg. 13 | 2,393  |
| WSS Shoes       | Bldg. 14 | 12,000 |
| Applebee's      | Bldg. 15 | 5,294  |
| Pure Salon      | Bldg. 15 | 4,700  |
| dd's Discounts  | Bldg. 3  | 24,957 |
| Ross Stores     | Bldg. 6  | 33,422 |
| AT&T            | Pad 8    | 2,500  |
| Boot World      | Pad 9    | 4,000  |
| Bank of Amercia | Pad 10   | 3,997  |
| Starbucks       | Pad 12   | 2,204  |