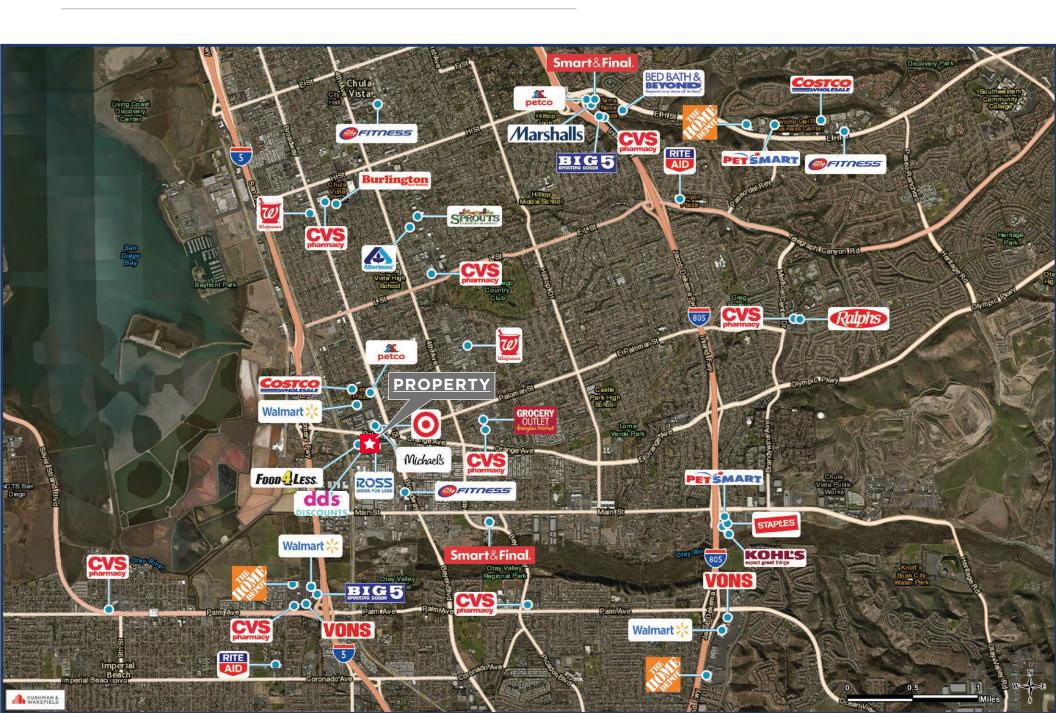

#### **PROPERTY HIGHLIGHTS**

- ± 183,000 SF Food 4 Less, Ross, dd's Discounts & WSS Shoes anchored center
- #1 most visited Food 4 Less & #3 most visited Ross in San Diego County\*
- Excellent Traffic Counts: Approximately 65,000 vehicles per day at the intersection of Palomar St. and Broadway
- Located in regional shopping district with strong cross boarder shopping
- East of Interstate 5, easy access from all parts of Chula Vista and South San Diego County
- Directly adjacent to the Palomar Station Transit Center offering convenient shopping for its riders

## AERIAL