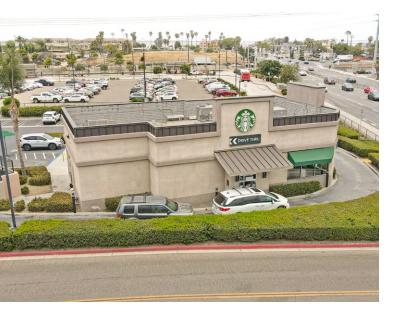

| Tenant          | Suite    | SF     |
|-----------------|----------|--------|
| Cox             | Bldg. 13 | 2,393  |
| WSS Shoes       | Bldg. 14 | 12,000 |
| Applebee's      | Bldg. 15 | 5,294  |
| Pure Salon      | Bldg. 15 | 4,700  |
| dd's Discounts  | Bldg. 3  | 24,957 |
| Ross Stores     | Bldg. 6  | 33,422 |
| AT&T            | Pad 8    | 2,500  |
| Boot World      | Pad 9    | 4,000  |
| Bank of Amercia | Pad 10   | 3,997  |
| Starbucks       | Pad 12   | 2,204  |

## GALLERY