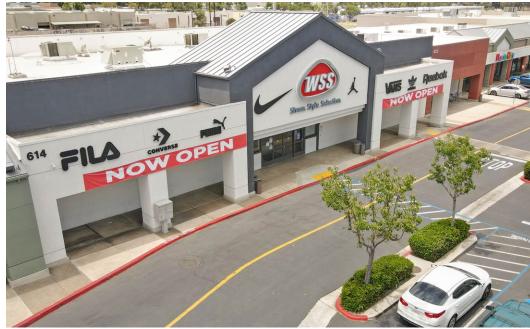

| Tenant          | Suite    | SF     |
|-----------------|----------|--------|
| Cox             | Bldg. 13 | 2,393  |
| WSS Shoes       | Bldg. 14 | 12,000 |
| Applebee's      | Bldg. 15 | 5,294  |
| Pure Salon      | Bldg. 15 | 4,700  |
| dd's Discounts  | Bldg. 3  | 24,957 |
| Ross Stores     | Bldg. 6  | 33,422 |
| AT&T            | Pad 8    | 2,500  |
| Boot World      | Pad 9    | 4,000  |
| Bank of Amercia | Pad 10   | 3,997  |
| Starbucks       | Pad 12   | 2,204  |

## GALLERY