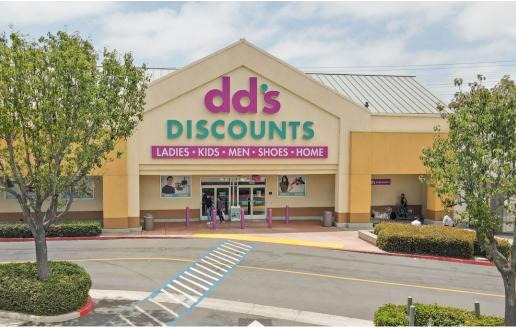

| Tenant          | Suite    | SF     |
|-----------------|----------|--------|
| Cox             | Bldg. 13 | 2,393  |
| WSS Shoes       | Bldg. 14 | 12,000 |
| Applebee's      | Bldg. 15 | 5,294  |
| Pure Salon      | Bldg. 15 | 4,700  |
| dd's Discounts  | Bldg. 3  | 24,957 |
| Ross Stores     | Bldg. 6  | 33,422 |
| AT&T            | Pad 8    | 2,500  |
| Boot World      | Pad 9    | 4,000  |
| Bank of Amercia | Pad 10   | 3,997  |
| Starbucks       | Pad 12   | 2,204  |

## GALLERY