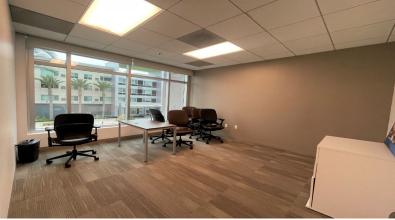

#### **PROPERTY FEATURES**

- 1,705 RSF Available
- Sublease Term through 11/30/26
- Reception, 3 Offices, Meeting Room, Break Room, Cubicle Area
- Furniture Available
- Located In A 5-Story Class A Office Building
- Accessible By The 10, 15, 60 and 210 Freeways
- Surrounded By Restaurant and Retail Amenities

## **SUBLEASE**

901 VIA PIEMONTE, SUITE 300 | ONTARIO, CA

SUITE 220 RSF 1,705

**DESCRIPTION** 

Reception, 3 offices, meeting room, break room, cubicle area

No warranty or representation, express or implied, is made as to the accuracy of the information contained herein, and same is submitted subject to errors omissions, change of price, rental or other conditions, withdrawal without notice, and to any specific listing conditions, imposed by our principals.