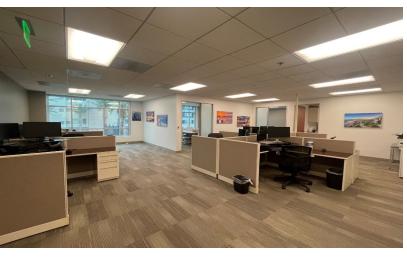

#### **PROPERTY FEATURES**

- 1,705 RSF Available
- Sublease Term through 11/30/26
- Reception, 3 Offices, Meeting Room, Break Room, Cubicle Area
- Furniture Available
- Located In A 5-Story Class A Office Building
- Accessible By The 10, 15, 60 and 210 Freeways
- Surrounded By Restaurant and Retail Amenities

## **SUBLEASE**

901 VIA PIEMONTE, SUITE 300 | ONTARIO, CA

SUITE 220 RSF 1,705

**DESCRIPTION** 

Reception, 3 offices, meeting room, break room, cubicle area

No warranty or representation, express or implied, is made as to the accuracy of the information contained herein, and same is submitted subject to errors omissions, change of price, rental or other conditions, withdrawal without notice, and to any specific listing conditions, imposed by our principals.