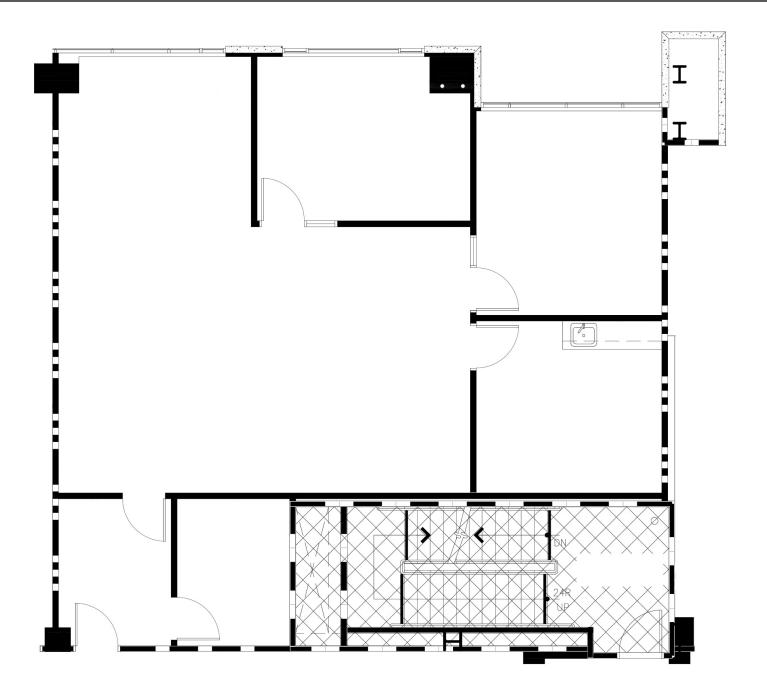

#### **PROPERTY FEATURES**

- 1,705 RSF Available
- Sublease Term through 11/30/26
- Reception, 3 Offices, Meeting Room, Break Room, Cubicle Area
- Furniture Available
- Located In A 5-Story Class A Office Building
- Accessible By The 10, 15, 60 and 210 Freeways
- Surrounded By Restaurant and Retail Amenities

## **SUBLEASE**

901 VIA PIEMONTE, SUITE 300 | ONTARIO, CA

SUITE 220 RSF 1,705

**DESCRIPTION** 

Reception, 3 offices, meeting room, break room, cubicle area

No warranty or representation, express or implied, is made as to the accuracy of the information contained herein, and same is submitted subject to errors omissions, change of price, rental or other conditions, withdrawal without notice, and to any specific listing conditions, imposed by our principals.