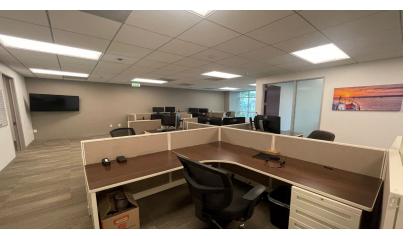

#### **PROPERTY FEATURES**

- 1,705 RSF Available
- Sublease Term through 11/30/26
- Reception, 3 Offices, Meeting Room, Break Room, Cubicle Area
- Furniture Available
- Located In A 5-Story Class A Office Building
- Accessible By The 10, 15, 60 and 210 Freeways
- Surrounded By Restaurant and Retail Amenities

## **SUBLEASE**

901 VIA PIEMONTE, SUITE 300 | ONTARIO, CA

SUITE 220 RSF 1,705

**DESCRIPTION** 

Reception, 3 offices, meeting room, break room, cubicle area

No warranty or representation, express or implied, is made as to the accuracy of the information contained herein, and same is submitted subject to errors omissions, change of price, rental or other conditions, withdrawal without notice, and to any specific listing conditions, imposed by our principals.