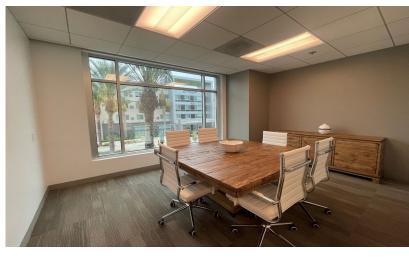

#### **PROPERTY FEATURES**

- 1,705 RSF Available
- Sublease Term through 11/30/26
- Reception, 3 Offices, Meeting Room, Break Room, Cubicle Area
- Furniture Available
- Located In A 5-Story Class A Office Building
- Accessible By The 10, 15, 60 and 210 Freeways
- Surrounded By Restaurant and Retail Amenities

## **SUBLEASE**

901 VIA PIEMONTE, SUITE 300 | ONTARIO, CA

SUITE 220 RSF 1,705

**DESCRIPTION** 

Reception, 3 offices, meeting room, break room, cubicle area

No warranty or representation, express or implied, is made as to the accuracy of the information contained herein, and same is submitted subject to errors omissions, change of price, rental or other conditions, withdrawal without notice, and to any specific listing conditions, imposed by our principals.