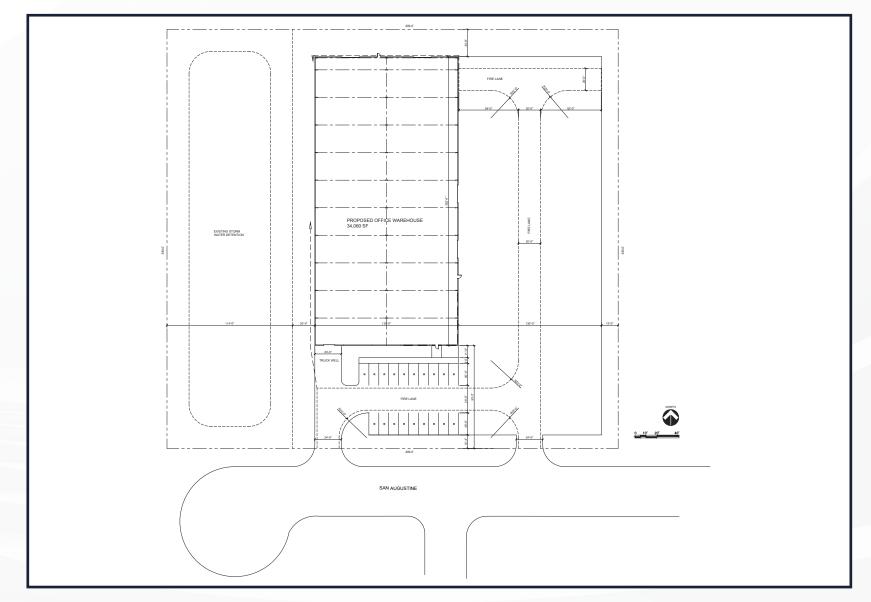

# SITE PLAN FOR **30,060 SF**

## PROPERTY HIGHLIGHTS

| Location:          | 2801 E San Augustine St.<br>Deer Park, TX 77536                                                                                                                                                                                                                                                                                                                                                                                                                                                           |
|--------------------|-----------------------------------------------------------------------------------------------------------------------------------------------------------------------------------------------------------------------------------------------------------------------------------------------------------------------------------------------------------------------------------------------------------------------------------------------------------------------------------------------------------|
| Land Area:         | 3.5894 Acres                                                                                                                                                                                                                                                                                                                                                                                                                                                                                              |
| Building Area:     | 20,000 to 34,000 SF                                                                                                                                                                                                                                                                                                                                                                                                                                                                                       |
| Office Area:       | BTS                                                                                                                                                                                                                                                                                                                                                                                                                                                                                                       |
| Property Features: | <ul> <li>Tilt wall/metal construction</li> <li>Can be a crane served warehouse</li> <li>65' bays</li> <li>Dock and grade level loading</li> <li>Standing seam metal roof</li> <li>Sprinklered</li> <li>Side wall lights</li> <li>LED lighting</li> <li>Building Pad ready for construction up to 34,000 SF (130' x 262')</li> <li>Stormwater detention pond completed</li> <li>(2) Concrete driveway aprons completed</li> <li>City approved site plan</li> <li>Water and Sewer taps completed</li> </ul> |
| Rental Rate:       | Contact brokers                                                                                                                                                                                                                                                                                                                                                                                                                                                                                           |
| Availability:      | Current condition saves around three (3) months<br>of construction time. Estimate six (6) months to<br>complete.                                                                                                                                                                                                                                                                                                                                                                                          |
| Developer:         | Experienced - 30 years in Houston, all cash<br>developer                                                                                                                                                                                                                                                                                                                                                                                                                                                  |