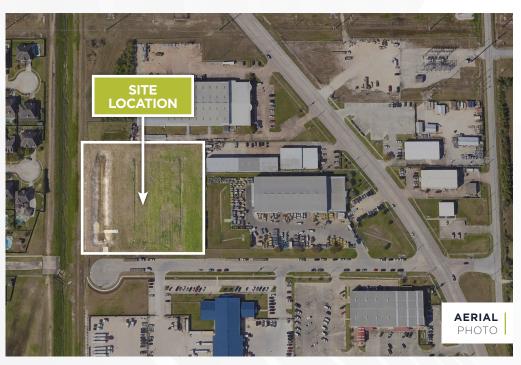

## 2801 E SAN AUGUSTINE DEER PARK, TX 77536

SITE DEVELOPMENT WORK ALREADY COMPLETE