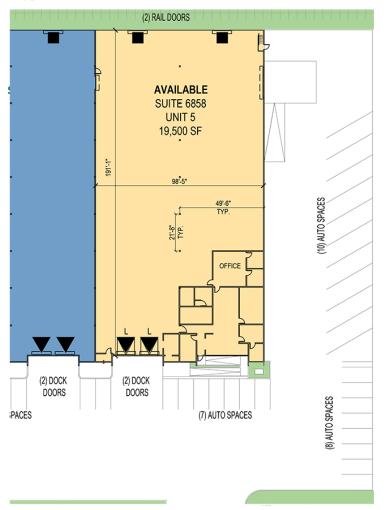

# **FACILITY**

- 19,500 SF Shell
- 2,724 SF Office
- 2 Dock High Doors with Levelers
- 2 Rail Doors
- 22' x 49'6" Typical Column Spacing
- 24' Clear Height
- Available 2/1/2025
- Can be Combined with Suite Next Door for 48,750 SF Total

#### **FLOOR PLAN**