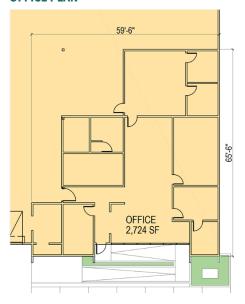

# **FACILITY**

- 19,500 SF Shell
- 2,724 SF Office
- 2 Dock High Doors with Levelers
- 2 Rail Doors
- 22' x 49'6" Typical Column Spacing
- 24' Clear Height
- Available 2/1/2025
- Can be Combined with Suite Next Door for 48,750 SF Total

### **OFFICE PLAN**