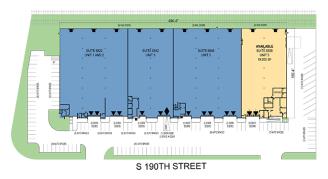

h</sup> St Kent, WA 98032 USA



### LOCATION

- Centrally Located in Kent
- Strong Corporate Image
- Easy Access to I-5 and SR-167

# **FACILITY**

- 19,500 SF Shell
- 2,724 SF Office
- 2 Dock High Doors with Levelers
- 2 Rail Doors
- 22' x 49'6" Typical Column Spacing
- 24' Clear Height
- Available 2/1/2025
- Can be Combined with Suite Next Door for 48,750 SF Total

# **ADVANTAGES AND AMENITIES**

Access to the Prologis Essentials platform, which includes:

Operations Essentials

**Energy Essentials** 

Workforce Essentials

**Mobility Essentials** 

**Digital Essentials** 

Your single-source service for efficient move-in and operations: <u>prologisessentials.com</u>

Industrial Space For Lease



# Prologis Park Kent 49

#### **FLOOR PLAN**



### **OFFICE PLAN**



### **SITE PLAN**





## Cushman & Wakefield

Patrick Mullin patrick.mullin@cushwake.com ph +1 206 521 0265 cell +1 206 518 8117 601 Union Street Suite 1100 Seattle, WA 98101 USA

## **Cushman & Wakefield**

Scott Alan, SIOR scott.alan@cushwake.com ph +1 206 521 0236 cell +1 206 605 2396 601 Union Street Suite 1100 Seattle, WA 98101 USA

# **Prologis**

Lucca Merlino Imerlino@prologis.com ph +1 206 414 7621 cell +1 206 498 6511 33930 Weyerhaeuser Way S Suite 100 Federal Way, WA 98001 USA