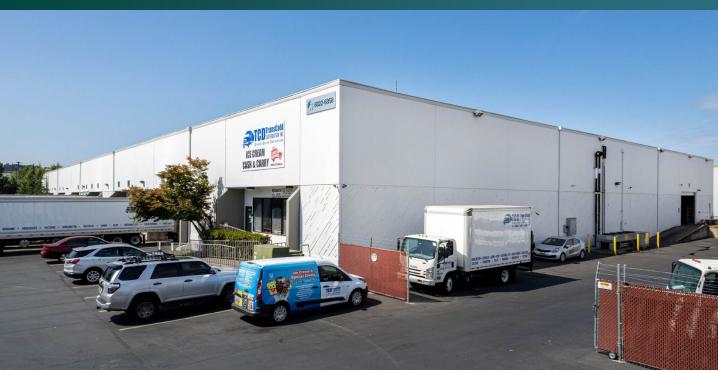

# 19,500 SF

Industrial Space For Lease

# Prologis Park Kent 49

6858 S 190<sup>th</sup> St Kent, WA 98032 USA

# **FACILITY**

- 19,500 SF Shell
- 2,724 SF Office
- 2 Dock High Doors with Levelers
- 2 Rail Doors
- 22' x 49'6" Typical Column Spacing
- 24' Clear Height
- Available 2/1/2025
- Can be Combined with Suite Next Door for 48,750 SF Total