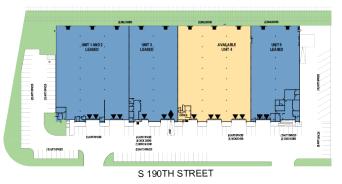

## FACILITY

- 29,250 SF Shell
- 744 SF Office
- 7 Dock High Doors
- 3 Rail Doors
- 22' x 49'6" Typical Column Spacing
- 24' Clear Height
- Available now

# Prologis Park Kent 49

**FLOOR PLAN** 

**OFFICE PLAN** 

SITE PLAN