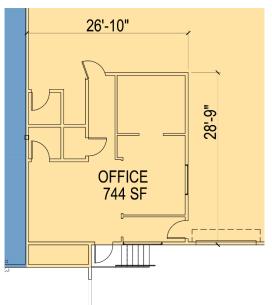

## FACILITY

- 29,250 SF Shell
- 744 SF Office
- 7 Dock High Doors
- 3 Rail Doors
- 22' x 49'6" Typical Column Spacing
- 24' Clear Height
- Available now

# Prologis Park Kent 49

**FLOOR PLAN** 

**OFFICE PLAN** 

SITE PLAN