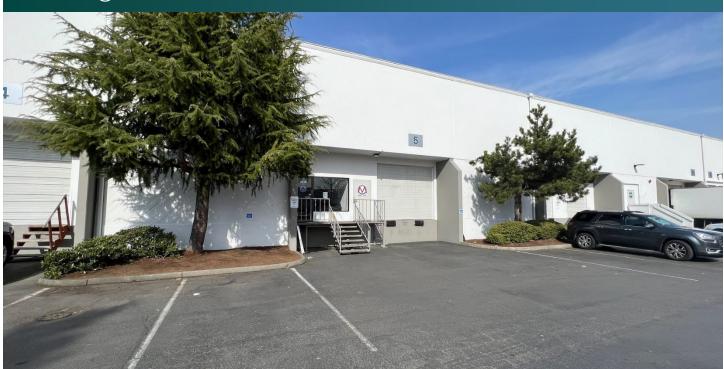

## FACILITY

- 29,250 SF Shell
- 744 SF Office
- 7 Dock High Doors
- 3 Rail Doors
- 22' x 49'6" Typical Column Spacing
- 24' Clear Height
- Available now

# 29,250 SF

Industrial Space For Lease