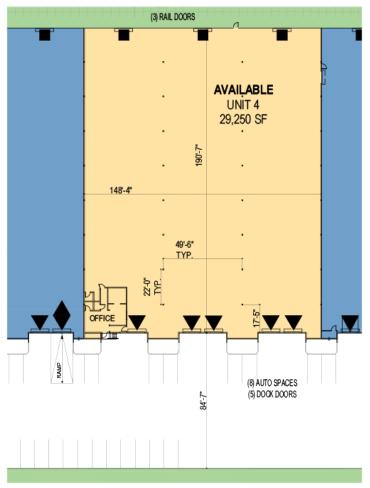

## FACILITY

- 29,250 SF Shell
- 744 SF Office
- 7 Dock High Doors
- 3 Rail Doors
- 22' x 49'6" Typical Column Spacing
- 24' Clear Height
- Available now

# Prologis Park Kent 49

**FLOOR PLAN** 

**OFFICE PLAN** 

SITE PLAN