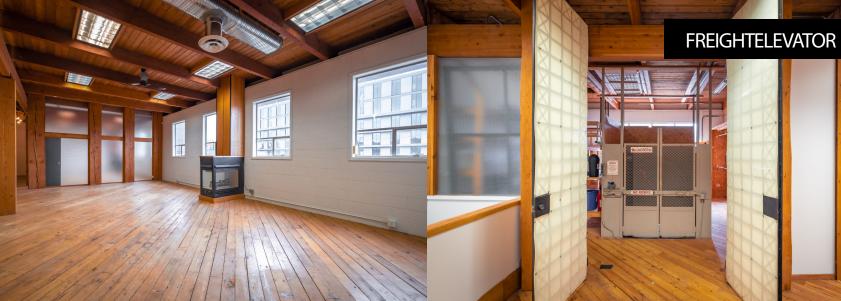

Well Improved with Efficient Mix of Open Plan and Offices

Freight Elevator Access and Dock Loading at Rear

# PROPERTY HIGHLIGHTS

- 6,840 SF of loft style character production space with exposed cedar ceilings and wood plank floors
- Efficient layout with mix of open plan workspace, meeting rooms, boardrooms, and executive offices
- Dock loading at rear and exclusive freight elevator access
- Private Washrooms and shower facilities
- New HVAC heating and cooling system
- Kitchen / staff lounge
- Windows on two sides provides ample natural light exposure and operable windows for fresh air
- 5-minute walk to Olympic Village Station
- Private street entrance
- Signage and building branding opportunity
- 120/240V single phase 200 amps