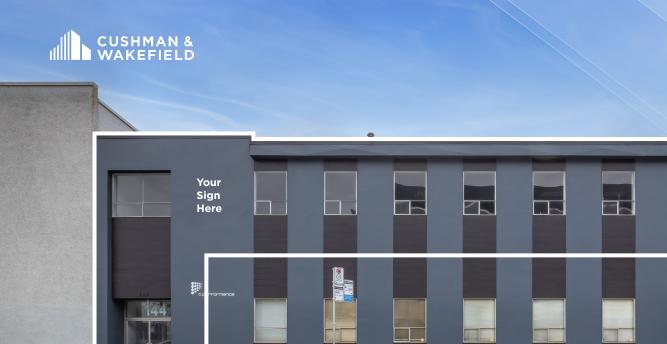

## THE OPPORTUNITY

Located in the heart of Mt. Pleasant, 144 West 5th Avenue offers a rarely available move-in-ready boutique leasing opportunity featuring lofty exposed wood beam ceilings and an ideal mix of open plan creative production office space, breakout rooms, boardrooms, and executive offices. The property is surrounded by a wealth of nearby services and amenities including trendy eateries, craft breweries, and cafés just steps away from Olympic Village and Vancouver's world-famous seawall.

# PROPERTY HIGHLIGHTS

- 6,840 SF of loft style character production space with exposed cedar ceilings and wood plank floors
- Efficient layout with mix of open plan workspace, meeting rooms, boardrooms, and executive offices
- Dock loading at rear and exclusive freight elevator access
- Private Washrooms and shower facilities
- New HVAC heating and cooling system
- Kitchen / staff lounge
- Windows on two sides provides ample natural light exposure and operable windows for fresh air
- 5-minute walk to Olympic Village Station
- Private street entrance
- Signage and building branding opportunity
- 120/240V single phase 200 amps