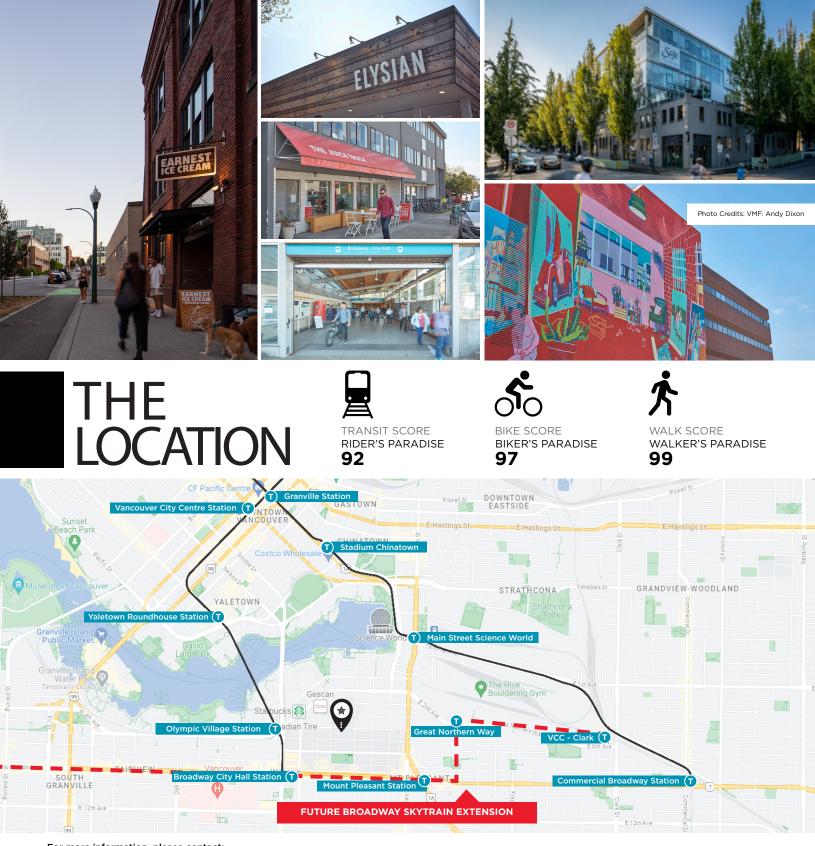

## THE OPPORTUNITY

Located in the heart of Mt. Pleasant, 144 West 5th Avenue offers a rarely available move-in-ready boutique leasing opportunity featuring lofty exposed wood beam ceilings and an ideal mix of open plan creative production office space, breakout rooms, boardrooms, and executive offices. The property is surrounded by a wealth of nearby services and amenities including trendy eateries, craft breweries, and cafés just steps away from Olympic Village and Vancouver's world-famous seawall.