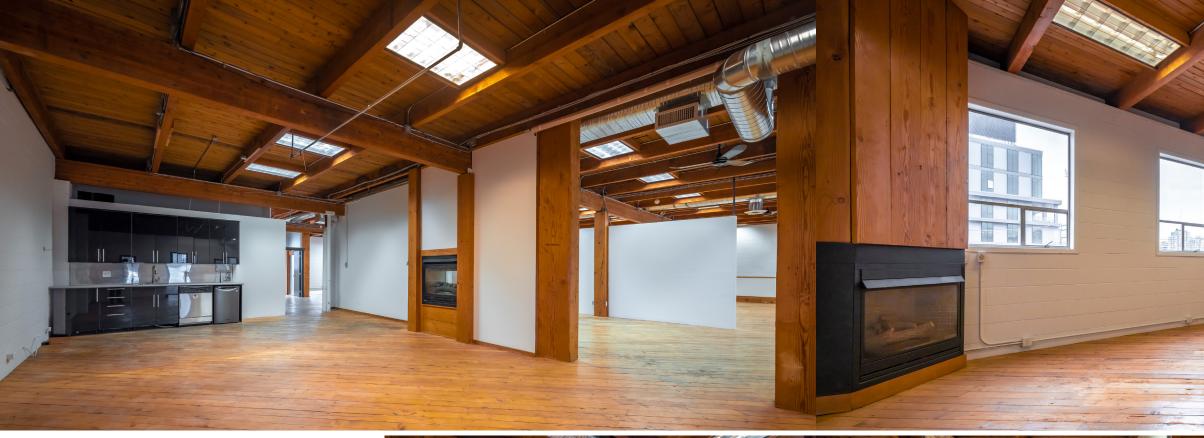

## THE OPPORTUNITY

Located in the heart of Mt. Pleasant, 144 West 5th Avenue offers a rarely available move-in-ready boutique leasing opportunity featuring lofty exposed wood beam ceilings and an ideal mix of open plan creative production office space, breakout rooms, boardrooms, and executive offices. The property is surrounded by a wealth of nearby services and amenities including trendy eateries, craft breweries, and cafés just steps away from Olympic Village and Vancouver's world-famous seawall.

# PROPERTY HIGHLIGHTS

- 6,840 SF of loft style character production space with exposed cedar ceilings and wood plank floors
- Efficient layout with mix of open plan workspace, meeting rooms, boardrooms, and executive offices
- Dock loading at rear and exclusive freight elevator access
- Private Washrooms and shower facilities
- New HVAC heating and cooling system
- Kitchen / staff lounge
- Windows on two sides provides ample natural light exposure and operable windows for fresh air
- 5-minute walk to Olympic Village Station
- Private street entrance
- Signage and building branding opportunity
- 120/240V single phase 200 amps