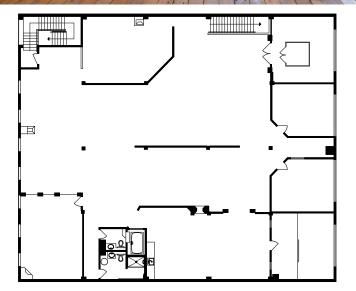

## Unit Size:

Second Floor: 6,840 SF

**Basic Rent:** \$21.00 PSF per annum

Additional Rent: \$8.63 PSF per annum (2024 estimate)

Parking: Exclusive gated parking at rear

# PROPERTY HIGHLIGHTS

- 6,840 SF of loft style character production space with exposed cedar ceilings and wood plank floors
- Efficient layout with mix of open plan workspace, meeting rooms, boardrooms, and executive offices
- Dock loading at rear and exclusive freight elevator access
- Private Washrooms and shower facilities
- New HVAC heating and cooling system
- Kitchen / staff lounge
- Windows on two sides provides ample natural light exposure and operable windows for fresh air
- 5-minute walk to Olympic Village Station
- Private street entrance
- Signage and building branding opportunity
- 120/240V single phase 200 amps