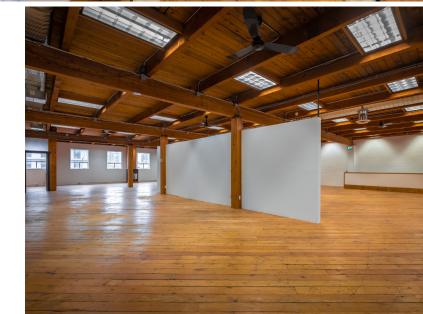

## THE OPPORTUNITY

Located in the heart of Mt. Pleasant, 144 West 5th Avenue offers a rarely available move-in-ready boutique leasing opportunity featuring lofty exposed wood beam ceilings and an ideal mix of open plan creative production office space, breakout rooms, boardrooms, and executive offices. The property is surrounded by a wealth of nearby services and amenities including trendy eateries, craft breweries, and cafés just steps away from Olympic Village and Vancouver's world-famous seawall.

# PROPERTY HIGHLIGHTS

- 6,840 SF of loft style character production space with exposed cedar ceilings and wood plank floors
- Efficient layout with mix of open plan workspace, meeting rooms, boardrooms, and executive offices
- Dock loading at rear and exclusive freight elevator access
- Private Washrooms and shower facilities
- New HVAC heating and cooling system
- Kitchen / staff lounge
- Windows on two sides provides ample natural light exposure and operable windows for fresh air
- 5-minute walk to Olympic Village Station
- Private street entrance
- Signage and building branding opportunity
- 120/240V single phase 200 amps