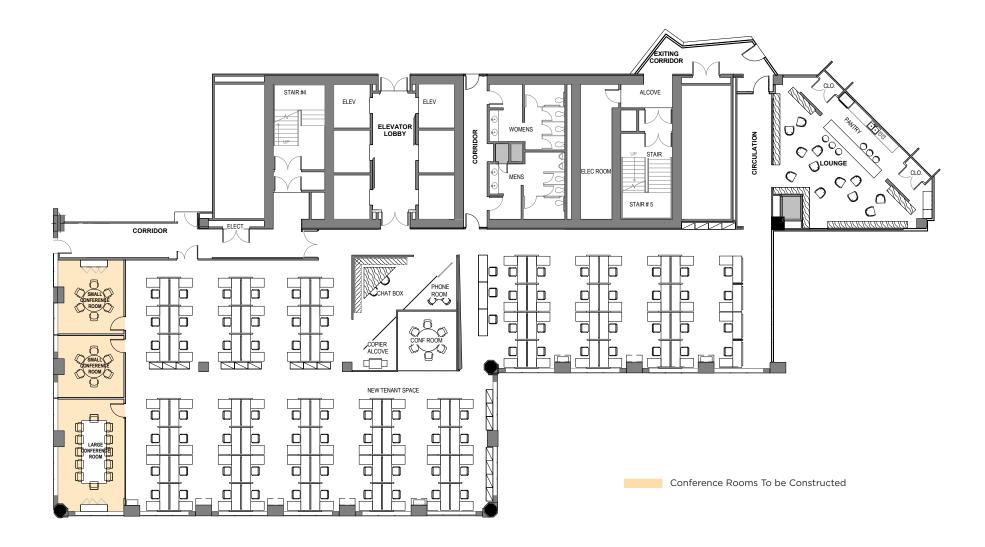

## 9<sup>TH</sup> FLOOR ±10,965 RSF AVAILABLE

©2019 Cushman & Wakefield NO WARRANTY OR REPRESENTATION, EXPRESS OR IMPLIED, IS MADE TO THE ACCURACY OR COMPLETENESS OF THE INFORMATION CONTAINED HEREIN, AND SAME IS SUBMITTED SUBJECT TO ERRORS, OMISSIONS, CHANGE OF PRICE, RENTAL OR OTHER CONDITIONS, WITHDRAWAL WITHOUT NOTICE, AND TO ANY SPECIAL LISTING CONDITIONS IMPOSED BY THE PROPERTY OWNER(S). AS APPLICABLE, WE MAKE NO REPRESENTATION AS TO THE CONDITION OF THE PROPERTY (OR PROPERTIES) IN QUESTION.

## **PROPERTY HIGHLIGHTS**

- Plug & Play Sublease
- **Exposed Ceilings**
- Gensler Designed Creative Finishes
- 89 Workstations in Place Fully Wired
- Large Café-Style Kitchen
- Good Access to BART and Caltrain
- In-Building Parking and Showers
- **Available: Immediately**
- Term: Through May 31, 2021
- Credit Sublessor