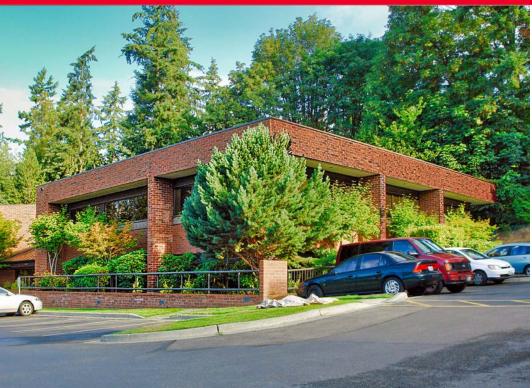

#### FOR LEASE

## Northup North—Building C

2330 130th Ave NE, Bellevue, WA 98005

### **Property Highlights**

- Suite 101—1,420 RSF Suite 102—1,489 RSF
- Available Immediately
- \$30.00/RSF, Full Service
- Plentiful Surface Parking
- Lobby Exposure
- Manicured Landscape with Picnic Tables and Walking Trails