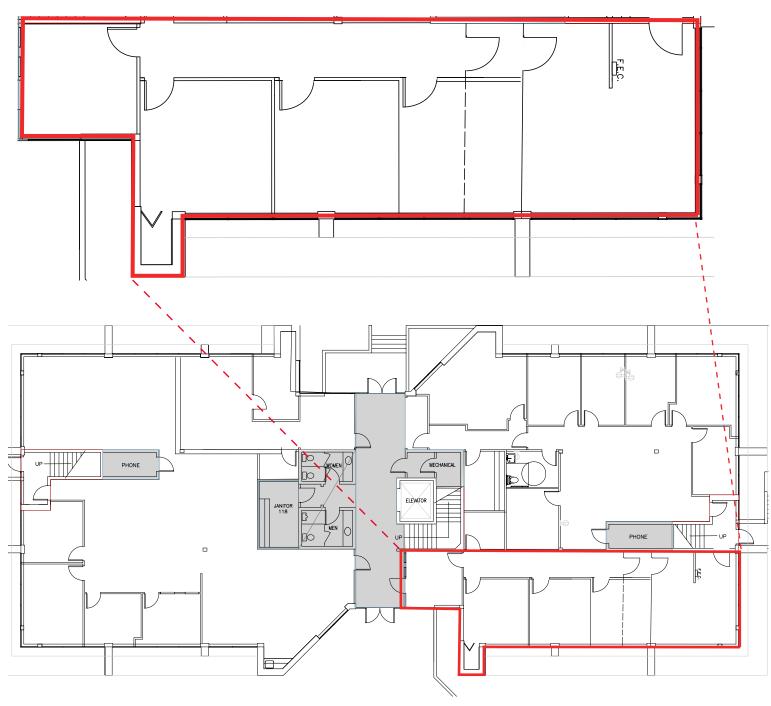

#### **FOR LEASE**

# Northup North—Building C

2330 130th Ave NE, Bellevue, WA 98005

#### **Suite 102** - 1,489 RSF