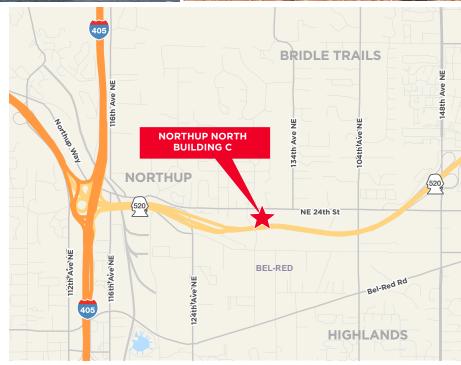

#### **FOR LEASE**

# Northup North—Building C

2330 130th Ave NE, Bellevue, WA 98005