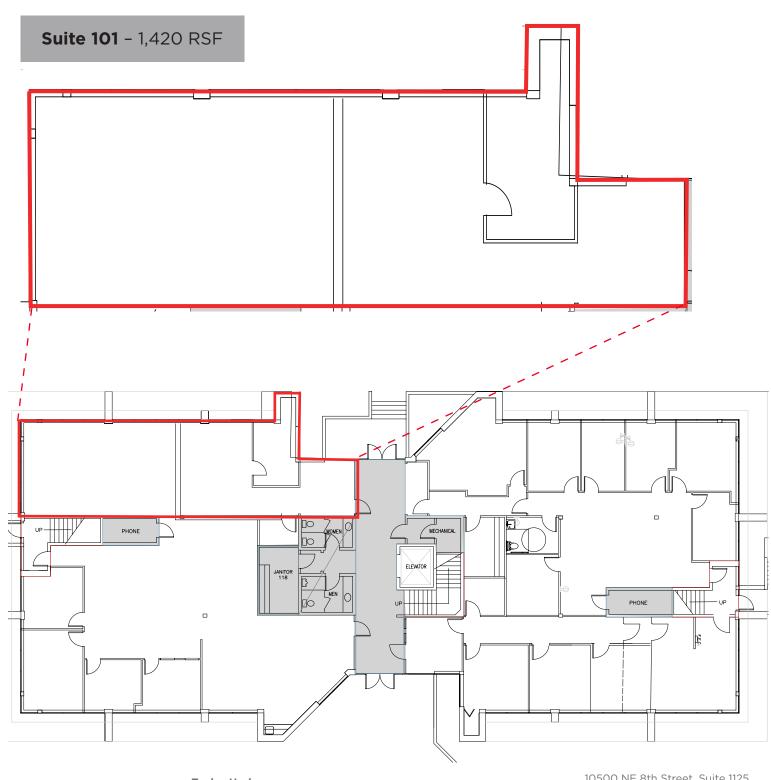

### **Property Highlights**

- Suite 101—1,420 RSF Suite 102—1,489 RSF
- Available Immediately
- \$30.00/RSF, Full Service
- Plentiful Surface Parking
- Lobby Exposure
- Manicured Landscape with Picnic Tables and Walking Trails

#### **Suite 102** - 1,489 RSF