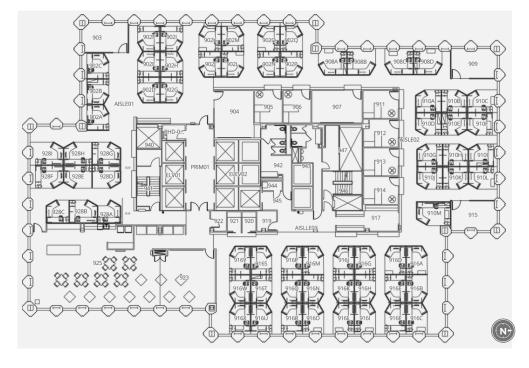

# FLOOR 9 - 16,970 RSF

- 6 private offices
- 5 conference rooms
- 4 huddle rooms
- 67 cubicles