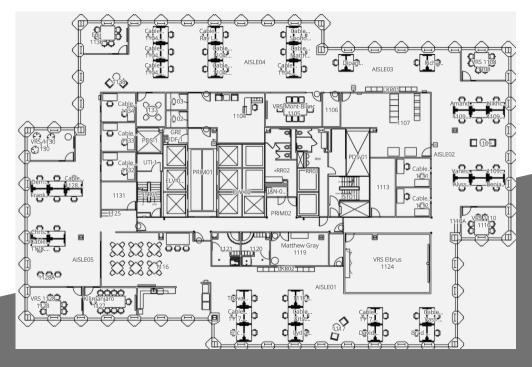

# FLOOR 11 - 17,235 RSF

- 9 private offices
- 5 small meeting rooms
- 3 conference rooms
- 64 workstations