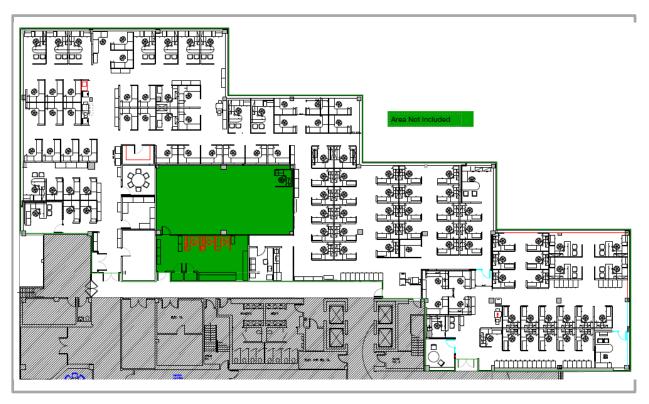

3,161 & 17,189 RSF available
- 250 Covered Parking
- On-Site Property Manager
- 24/7 On-Site Security

#### **ACCESS**

- Located in the business area of Short Hills
- 10 minutes from Millburn-Short Hills train station
- Easy access to Route 78 and Garden State Parkway
- Newark Airport: 20-minute drive

#### **AMENITIES**

- Full-service café
- Full-service fitness center
- Conference Center
- Nearby Short Hills Mall
- 24-hour access

| AVAILABILITY    | FLOOR                     | SIZE      |
|-----------------|---------------------------|-----------|
| Total Available | 1st Floor                 | 17,189 SF |
|                 | 3rd Floor                 | 3,161 RSF |
| Lease Rate      | Call for More Information |           |









### **BUILDING AVAILABILITY**

1st FLOOR 17,189 SF



3RD FLOOR 3,161 RSF



# **SPACE PHOTOS**













### LOCATION



101 JFK Blvd is in close proximity to Downtown Morristown, Madison and Summit and within close proximity to affluent neighborhoods, The Collection at Short Hills is just minutes to Route 24, I-78, GSP & NJ Turnpike, and 15 minutes to Newark Liberty International Airport and offers an easy commute to Manhattan via the Midtown Direct train line.

For more information, please contact:

WILLIAM O'KEEFE
Managing Director
+1 973 908 6101
william.okeefe@cushwake.com

RAYMOND P. TREVISAN, CRE
Executive Managing Director
+1 973 214 4893
raymond.trevisan@cushwake.com