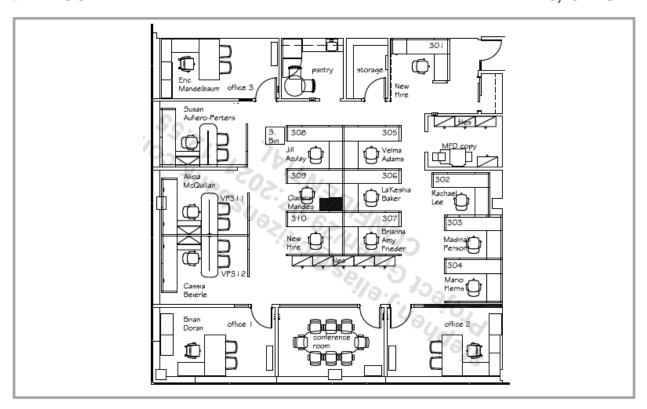

lable
- 250 Covered Parking
- On-Site Property Manager
- 24/7 On-Site Security

#### **ACCESS**

- Located in the business area of Short Hills
- 10 minutes from Millburn-Short Hills train station
- Easy access to Route 78 and Garden State Parkway
- Newark Airport: 20-minute drive

#### **AMENITIES**

- Full-service café
- Full-service fitness center
- Conference Center
- Nearby Short Hills Mall
- 24-hour access

| AVAILABILITY    | FLOOR                     | SIZE      |
|-----------------|---------------------------|-----------|
| Total Available | 1st Floor                 | 17,189 SF |
|                 | 3rd Floor                 | 3,161 RSF |
| Lease Rate      | Call for More Information |           |









### **BUILDING AVAILABILITY**

1st FLOOR 17,189 SF



3RD FLOOR 3,161 RSF



# **SPACE PHOTOS**













### LOCATION



101 JFK Blvd is in close proximity to Downtown Morristown, Madison and Summit and within close proximity to affluent neighborhoods, The Collection at Short Hills is just minutes to Route 24, I-78, GSP & NJ Turnpike, and 15 minutes to Newark Liberty International Airport and offers an easy commute to Manhattan via the Midtown Direct train line.

For more information, please contact:

WILLIAM O'KEEFE
Managing Director
+1 973 908 6101
william.okeefe@cushwake.com

RAYMOND P. TREVISAN, CRE
Executive Managing Director
+1 973 214 4893
raymond.trevisan@cushwake.com