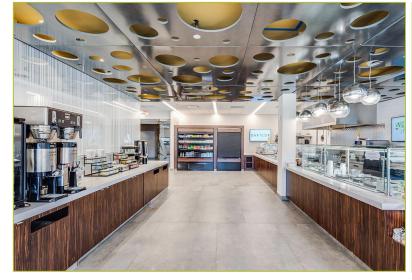

#### **AMENITIES**

- Full-service café
- Full-service fitness center
- Conference Center
- Nearby Short Hills Mall
- 24-hour access

| AVAILABILITY    | FLOOR                     | SIZE      |
|-----------------|---------------------------|-----------|
| Total Available | 1st Floor                 | 17,189 SF |
|                 | 3rd Floor                 | 3,161 RSF |
| Lease Rate      | Call for More Information |           |