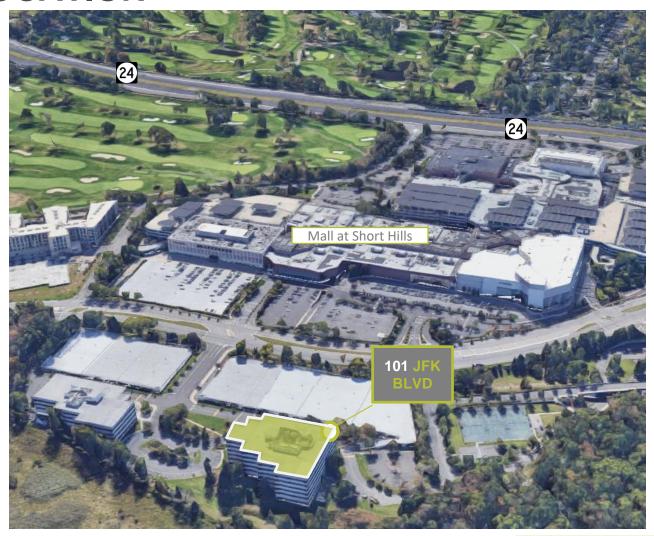

### LOCATION

101 JFK Blvd is in close proximity to Downtown Morristown, Madison and Summit and within close proximity to affluent neighborhoods, The Collection at Short Hills is just minutes to Route 24, I-78, GSP & NJ Turnpike, and 15 minutes to Newark Liberty International Airport and offers an easy commute to Manhattan via the Midtown Direct train line.