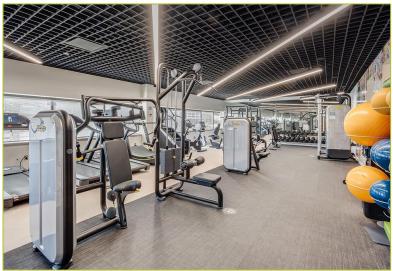

# Available for Sublease | 3,161 & 17,189 RSF

101 JFK Parkway is located in Short Hills, NJ. The property features a recently renovated lobby with high-end wood, glass, granite finishes, and media screens. Amenities at the property include a full-service cafe, a state-of-the-art conference center, a new fitness center with locker and shower accommodations. The property is within close proximity to the Summit Train Station, offering an easy commute to Manhattan via the Midtown Direct train line.

#### **AMENITIES**

- Full-service café
- Full-service fitness center
- Conference Center
- Nearby Short Hills Mall
- 24-hour access

| AVAILABILITY    | FLOOR                     | SIZE      |
|-----------------|---------------------------|-----------|
| Total Available | 1st Floor                 | 17,189 SF |
|                 | 3rd Floor                 | 3,161 RSF |
| Lease Rate      | Call for More Information |           |