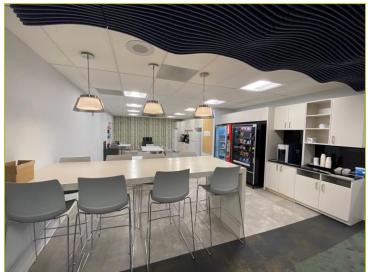

#### **AMENITIES**

- Full-service café
- Full-service fitness center
- Conference Center
- Nearby Short Hills Mall
- 24-hour access

| AVAILABILITY    | FLOOR                     | SIZE      |
|-----------------|---------------------------|-----------|
| Total Available | 1st Floor                 | 17,189 SF |
|                 | 3rd Floor                 | 3,161 RSF |
| Lease Rate      | Call for More Information |           |

# **SPACE PHOTOS**