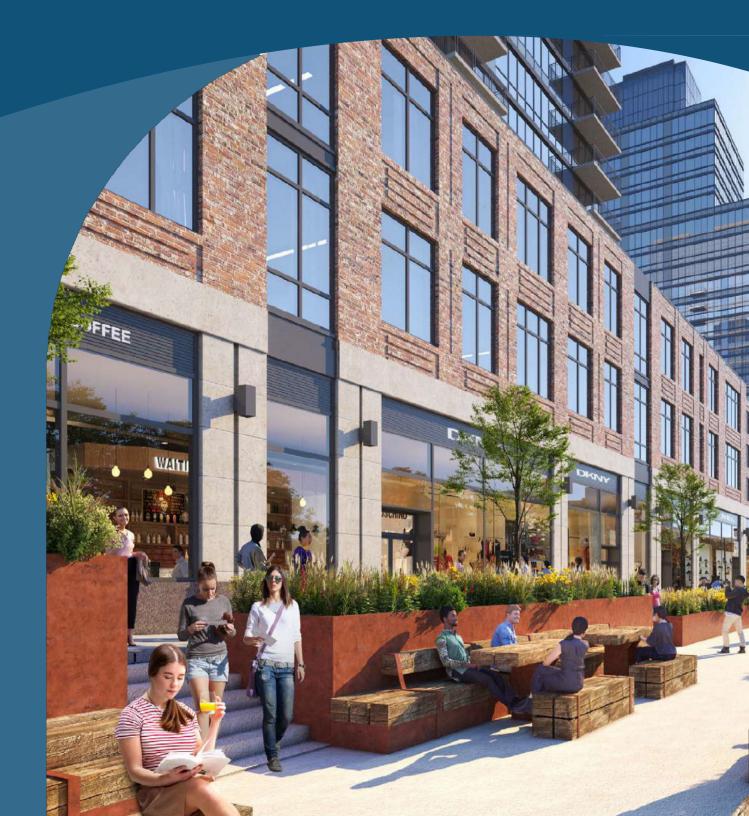

Society Brooklyn is a dual-building, mixed-use development with sprawling canal frontage in the heart of Gowanus.

As part of New York City's Gowanus rezoning, a portion of the retail spaces at Society Brooklyn are reserved for community and maker-focused concepts to keep the spirit of this historical Brooklyn neighborhood.

# **510 SACKETT STREET**

510 Sackett Street will feature 173 residential units above nearly 20,000 square feet of unique retail space fronting Union Street, the Gowanus Canal and Sackett Street. With ample frontage on the newly positioned and landscaped waterway area of the property, 510 Sackett Street retailers and operators will be optimally positioned in the heart of the new future of Gowanus.