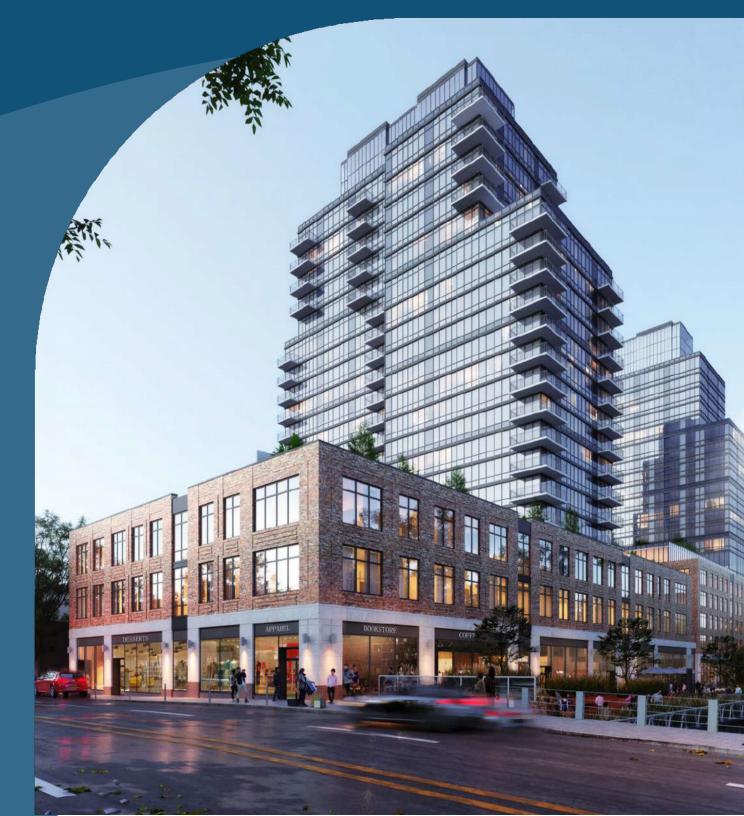

Society Brooklyn is a dual-building, mixed-use development with sprawling canal frontage in the heart of Gowanus.

As part of New York City's Gowanus rezoning, a portion of the retail spaces at Society Brooklyn are reserved for community and maker-focused concepts to keep the spirit of this historical Brooklyn neighborhood.

# **267 BOND STREET**

267 Bond Street will be a 344-unit residential tower with 34,000 square feet of prime retail space. The expansive branding potential for retailers and restaurants will unite Brooklyn and beyond as part a neighborhood transformation.