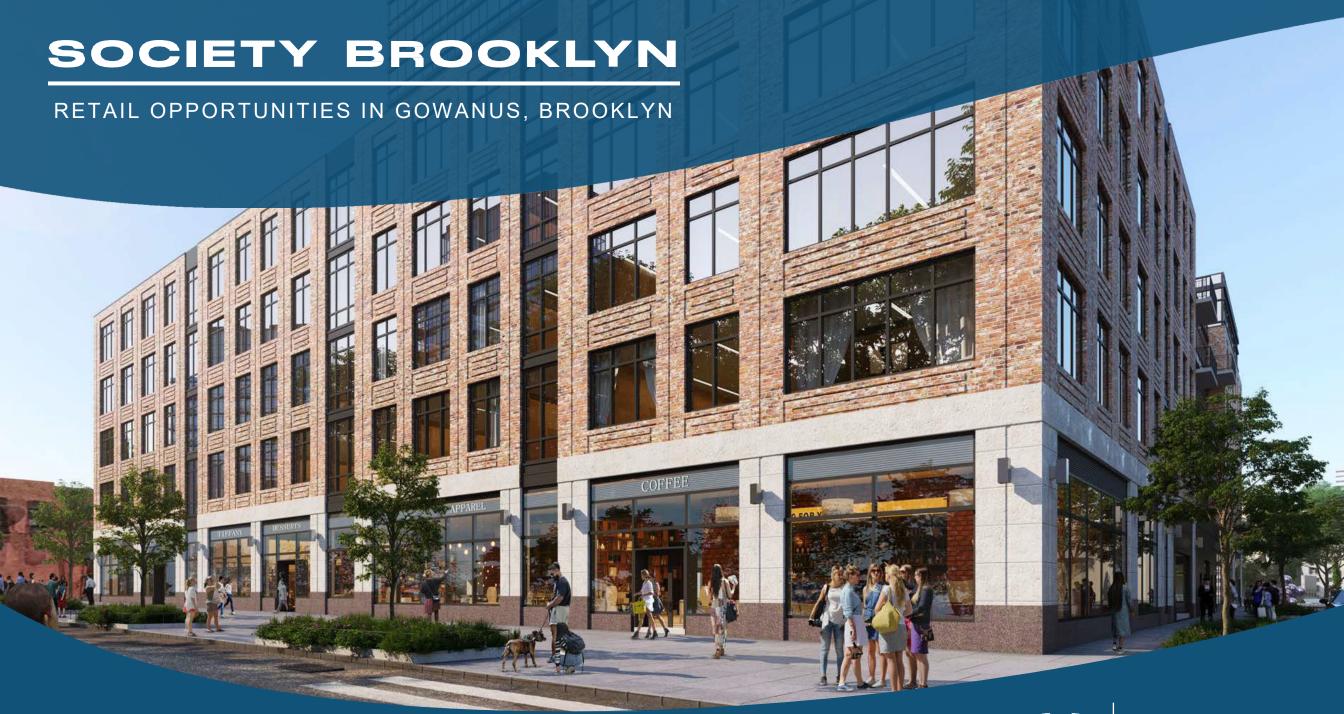

Society Brooklyn is a dual-building, mixed-use development with sprawling canal frontage in the heart of Gowanus.

As part of New York City's Gowanus rezoning, a portion of the retail spaces at Society Brooklyn are reserved for community and maker-focused concepts to keep the spirit of this historical Brooklyn neighborhood.

# **267 BOND STREET**

267 Bond Street will be a 344-unit residential tower with 34,000 square feet of prime retail space. The expansive branding potential for retailers and restaurants will unite Brooklyn and beyond as part a neighborhood transformation.