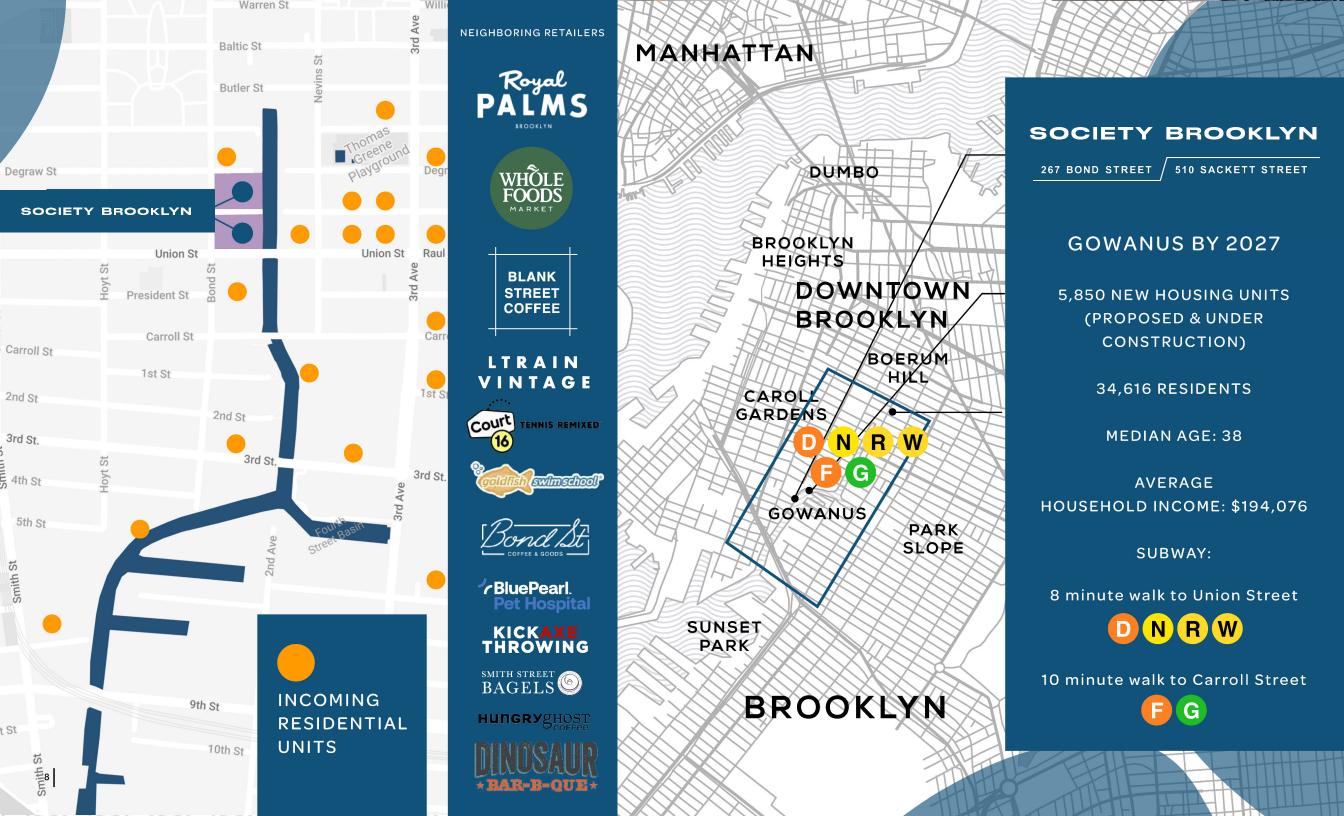

Society Brooklyn is a dual-building, mixed-use development with sprawling canal frontage in the heart of Gowanus.

As part of New York City's Gowanus rezoning, a portion of the retail spaces at Society Brooklyn are reserved for community and maker-focused concepts to keep the spirit of this historical Brooklyn neighborhood.

# **267 BOND STREET**

267 Bond Street will be a 344-unit residential tower with 34,000 square feet of prime retail space. The expansive branding potential for retailers and restaurants will unite Brooklyn and beyond as part a neighborhood transformation.

# **510 SACKETT STREET**

510 Sackett Street will feature 173 residential units above nearly 20,000 square feet of unique retail space fronting Union Street, the Gowanus Canal and Sackett Street. With ample frontage on the newly positioned and landscaped waterway area of the property, 510 Sackett Street retailers and operators will be optimally positioned in the heart of the new future of Gowanus.