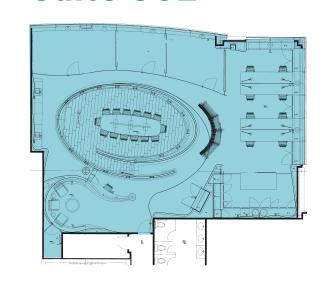

# **FLOOR PLANS**

### **Suite 502**

For more information, contact the Listing Agents:

For more information, contact the Listing Agents:

Senior Vice President 416 756 5432 glen.moore@cushwake.cor

Senior Vice President 416 756 5416 mike.brown@cushwake.com

# **Availability**

| Suite | Size      | Description                                                                                                     |
|-------|-----------|-----------------------------------------------------------------------------------------------------------------|
| 201   | 12,335 SF | Full floor suite<br>Reception, over 20 offices, 4<br>meeting rooms, open area and<br>kitchenette                |
| 401   | 7,023 SF  | Built out suite, furniture in place<br>Reception, 5 offices, large<br>boardroom, open area and servery          |
| 502   | 3,037 SF  | Built out suite, furniture in place<br>Reception, 3 offices on glass, large<br>boardroom, open area and kitchen |