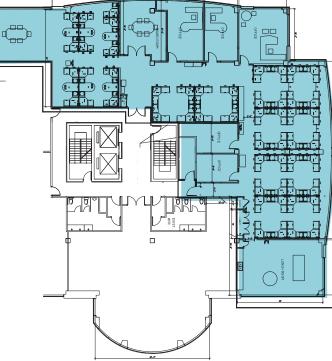

# **FLOOR PLANS**

#### **Suite 201**

**Suite 401** 

# **Availability**

| Suite | Size      | Description                                                                                                     |
|-------|-----------|-----------------------------------------------------------------------------------------------------------------|
| 201   | 12,335 SF | Full floor suite<br>Reception, over 20 offices, 4<br>meeting rooms, open area and<br>kitchenette                |
| 401   | 7,023 SF  | Built out suite, furniture in place<br>Reception, 5 offices, large<br>boardroom, open area and servery          |
| 502   | 3,037 SF  | Built out suite, furniture in place<br>Reception, 3 offices on glass, large<br>boardroom, open area and kitchen |