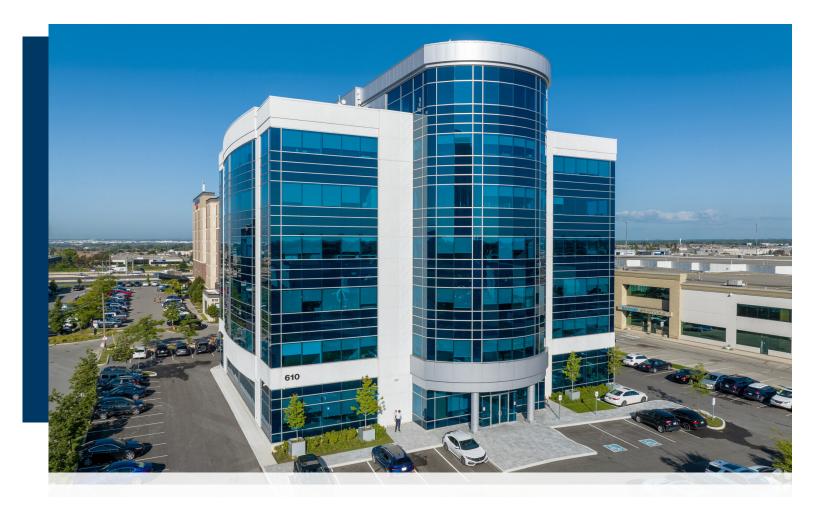

# 610 APPLEWOOD CRESCENT

3 SUITES AVAILABLE 3,037 SF, 7,023 SF & 12,335 SF

### **About the Building**

610 Applewood Crescent is a modern 6 storey, A Class office building with close proximity to Vaughan Metropolitan Centre. Located close to many retail amenities, major Highways and the VMC subway station.