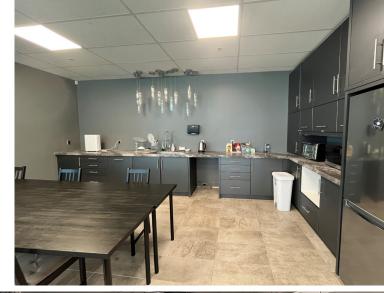

# **Availability**

| Suite | Size      | Description                                                                                                     |
|-------|-----------|-----------------------------------------------------------------------------------------------------------------|
| 201   | 12,335 SF | Full floor suite<br>Reception, over 20 offices, 4<br>meeting rooms, open area and<br>kitchenette                |
| 401   | 7,023 SF  | Built out suite, furniture in place<br>Reception, 5 offices, large<br>boardroom, open area and servery          |
| 502   | 3,037 SF  | Built out suite, furniture in place<br>Reception, 3 offices on glass, large<br>boardroom, open area and kitchen |