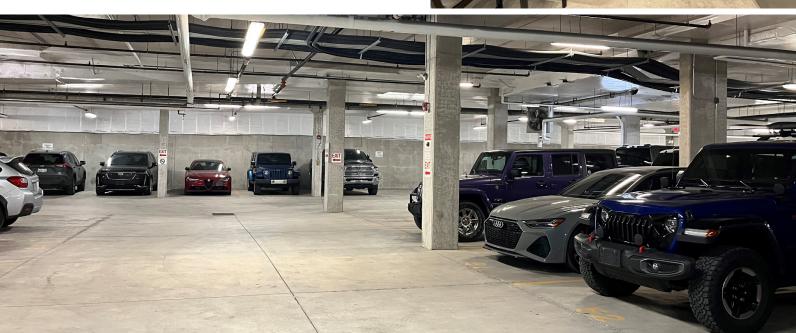

#### SURFACE AND UNDERGROUND PARKING

Parking Ratio: 3.5 per 1,000 SF Leased 140 Surface and 110 Underground\*

\*Subject to availability and monthly expense