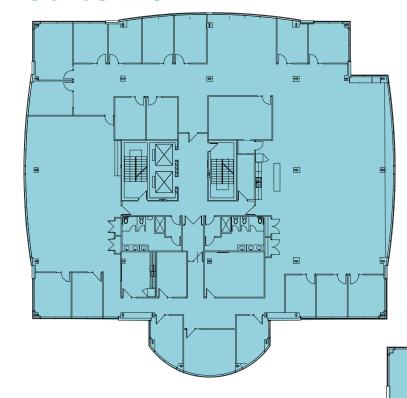

# **FLOOR PLANS**

#### **Suite 201**

**Suite 401** 

# **Availability**

| Suite | Size      | Description                                                                                                     |
|-------|-----------|-----------------------------------------------------------------------------------------------------------------|
| 201   | 12,335 SF | Full floor suite<br>Reception, over 20 offices, 4<br>meeting rooms, open area and<br>kitchenette                |
| 401   | 7,023 SF  | Built out suite, furniture in place<br>Reception, 5 offices, large<br>boardroom, open area and servery          |
| 502   | 3,037 SF  | Built out suite, furniture in place<br>Reception, 3 offices on glass, large<br>boardroom, open area and kitchen |