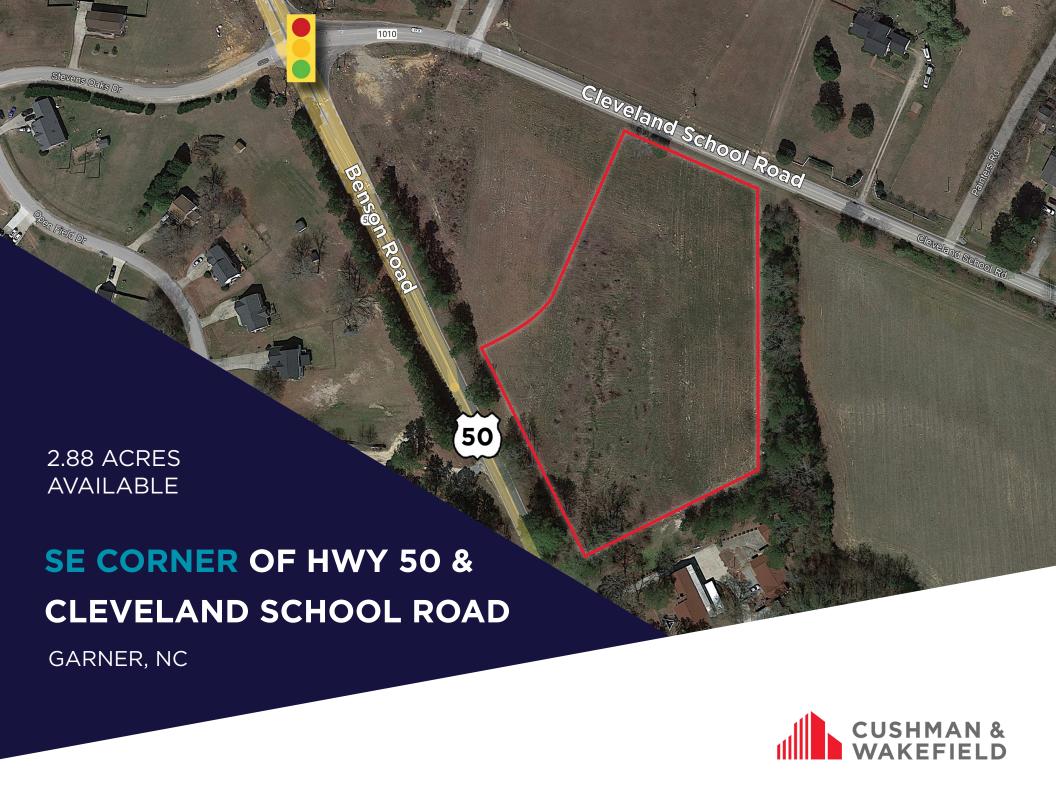

# **KEY HIGHLIGHTS**

The property is situated at the crossroads of Benson Road & Cleveland School Road. Excellent visibility with frontage along major traffic corridor of NC Highway 50/Benson Road. Total acreage available for construction on the site is 2.88 acres. Easily accessible from I-40, NC-42 and the I-540 Extension.

# **AERIAL**