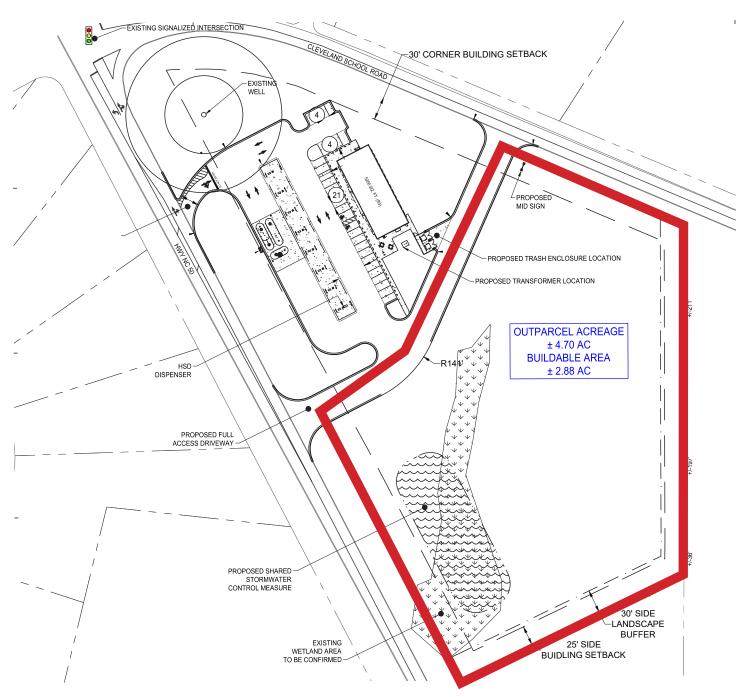

# SITE PLAN

# **KEY HIGHLIGHTS**

The property is situated at the crossroads of Benson Road & Cleveland School Road. Excellent visibility with frontage along major traffic corridor of NC Highway 50/Benson Road. Total acreage available for construction on the site is 2.88 acres. Easily accessible from I-40, NC-42 and the I-540 Extension.

## PROPERTY DETAILS

| BUILDING SF    | N/A        |
|----------------|------------|
| LAND SF        | 204,732    |
| YEAR BUILT     | N/A        |
| PARKING        | N/A        |
| TRAFFIC COUNTS | 16,500 VPD |
| SIGNAGE TYPE   | N/A        |
| 1-MILE (POP.)  | 1,887      |
| 3-MILE (POP.)  | 23,201     |
| MED. INCOME    | \$99,547   |
| SPACE USE      | QSR/Retail |