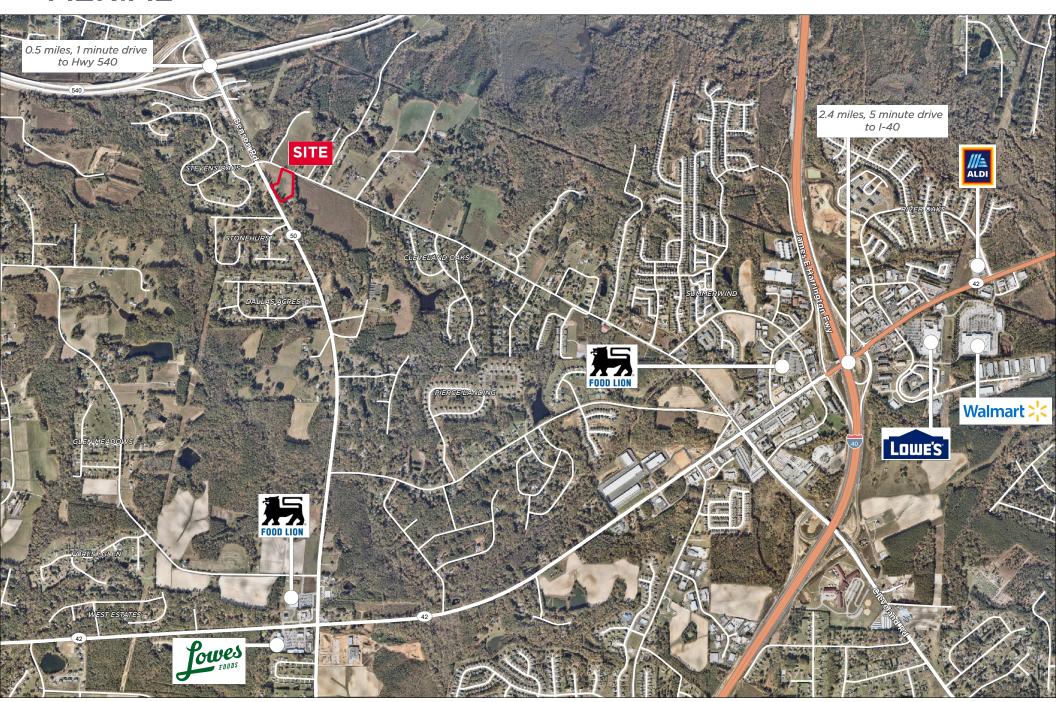

|
| 1-MILE (POP.)  | 1,887      |
| 3-MILE (POP.)  | 23,201     |
| MED. INCOME    | \$99,547   |
| SPACE USE      | QSR/Retail |

### **RESTRICTIONS**

Property will be restricted against uses competitive with convenience stores.

## **OFFERING PROCESS**

Seller will consider the submission of an offer using Seller's Letter of Intent form, which will be provided to qualified buyers. Interested parties should submit an LOI on terms where the buyer agrees to complete a purchase of the property on the Seller's Real Estate Sales Agreement. All offers must be received by Exclusive Agent, Cushman & Wakefield.

#### **DEMOGRAPHICS**



Population is 23,201



8,486 Households



Average Income is \$99,547



Average age is 41



Nearly 15% population growth projected by 2029

# **AERIAL**



# SITE PLAN





#### **JORDAN HOLT**

Senior Associate +1 919 205 2359 jordan.holt@cushwake.com

#### **JEFF SCHEIDEGGER**

Account Manager +1 314 384 8662 jeff.scheidegger@cushwake.com

#### **JAMES LEWIS**

Transaction Manager +1 314 391 2757 james.lewis@cushwake.com

©2024 Cushman & Wakefield. All rights reserved. The information contained in this communication is strictly confidential. This information has been obtained from sources believed to be reliable but has not been verified. NO WARRANTY OR REPRESENTATION, EXPRESS OR IMPLIED, IS MADE AS TO THE CONDITION OF THE PROPERTY (OR PROPERTIES) REFERENCED HEREIN OR AS TO THE ACCURACY OR COMPLETENESS OF THE INFORMATION CONTAINED HEREIN, AND SAME IS SUBMITTED SUBJECT TO ERRORS, OMISSIONS, CHANGE OF PRICE, RENTAL OR OTHER CONDITIONS, WITH