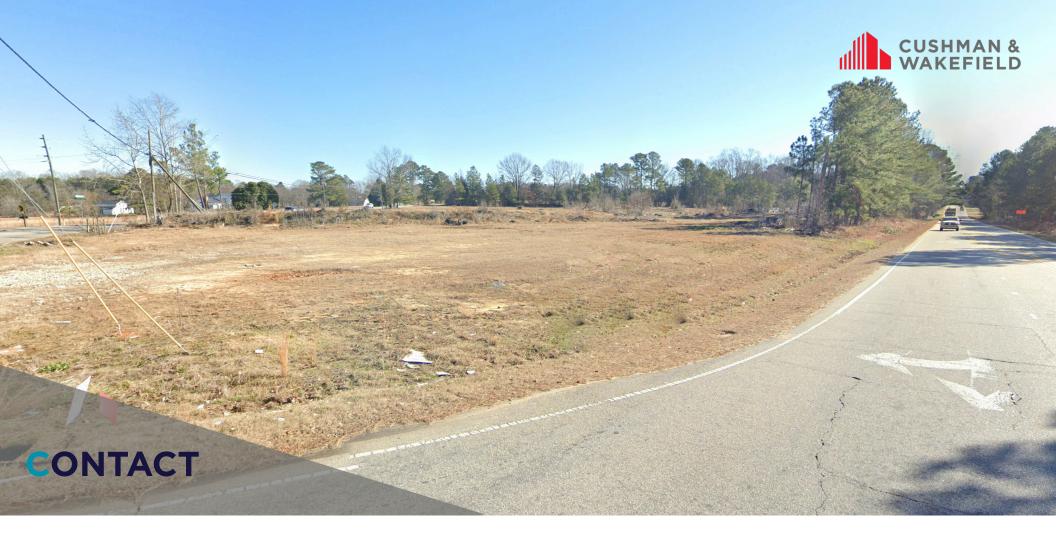

### **CURRENT USE**

The property is currently undeveloped excess land owned by a national brand convenience store.

# **KEY HIGHLIGHTS**

The property is situated at the crossroads of Benson Road & Cleveland School Road. Excellent visibility with frontage along major traffic corridor of NC Highway 50/Benson Road. Total acreage available for construction on the site is 2.88 acres. Easily accessible from I-40, NC-42 and the I-540 Extension.