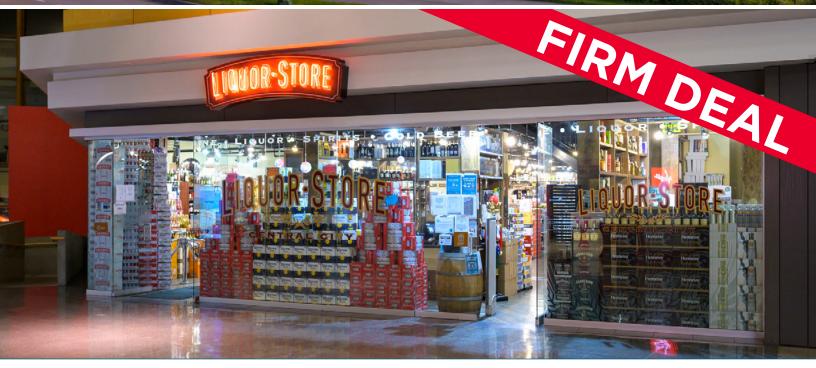

### **CENTRAL CITY BRIDGEVIEW LIQUOR STORE** 12922 115<sup>TH</sup> AVENUE, SURREY, BC

Situated adjacent to the iconic Central City Brewery and Distillery, this beautiful liquor store sits prominently in a custom designed building, boasting glass, wood and steel structure. The high ceilings and bright interior make for an enjoyable shopping experience. The store is known for its huge selection of craft beer and specialty products, and as one of the largest private liquor stores in the province, this truly is a destination shopping experience.