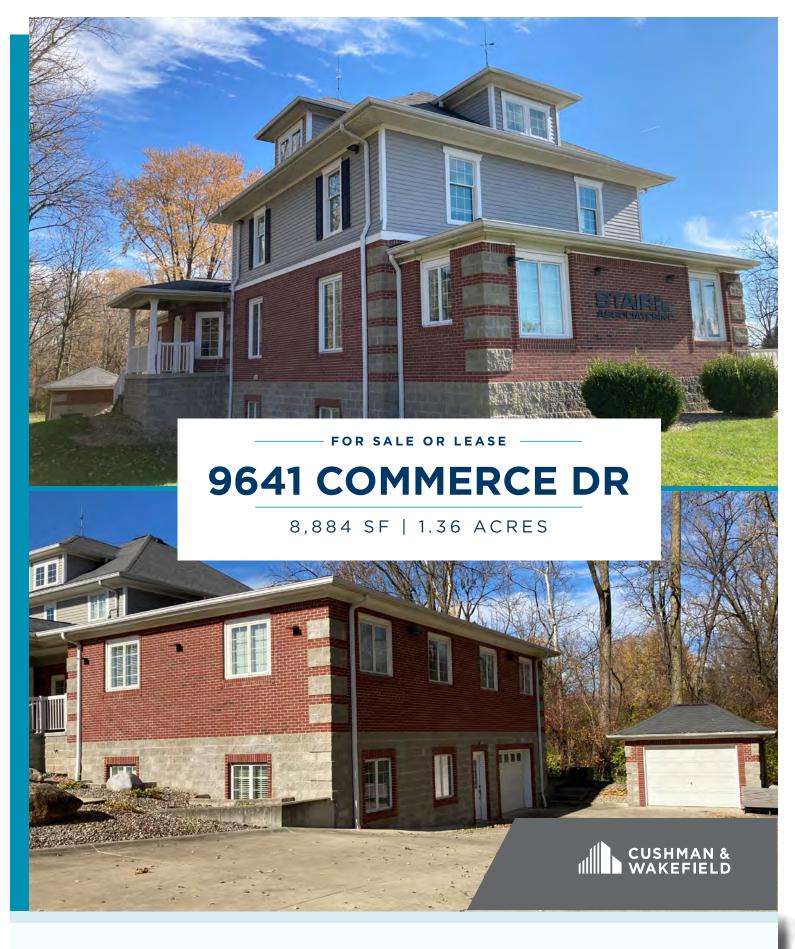

# **9641 COMMERCE DRIVE** 8,884 SF | 1.36 ACRES

## 9641 COMMERCE DR

8,884 SF | 1.36 ACRES