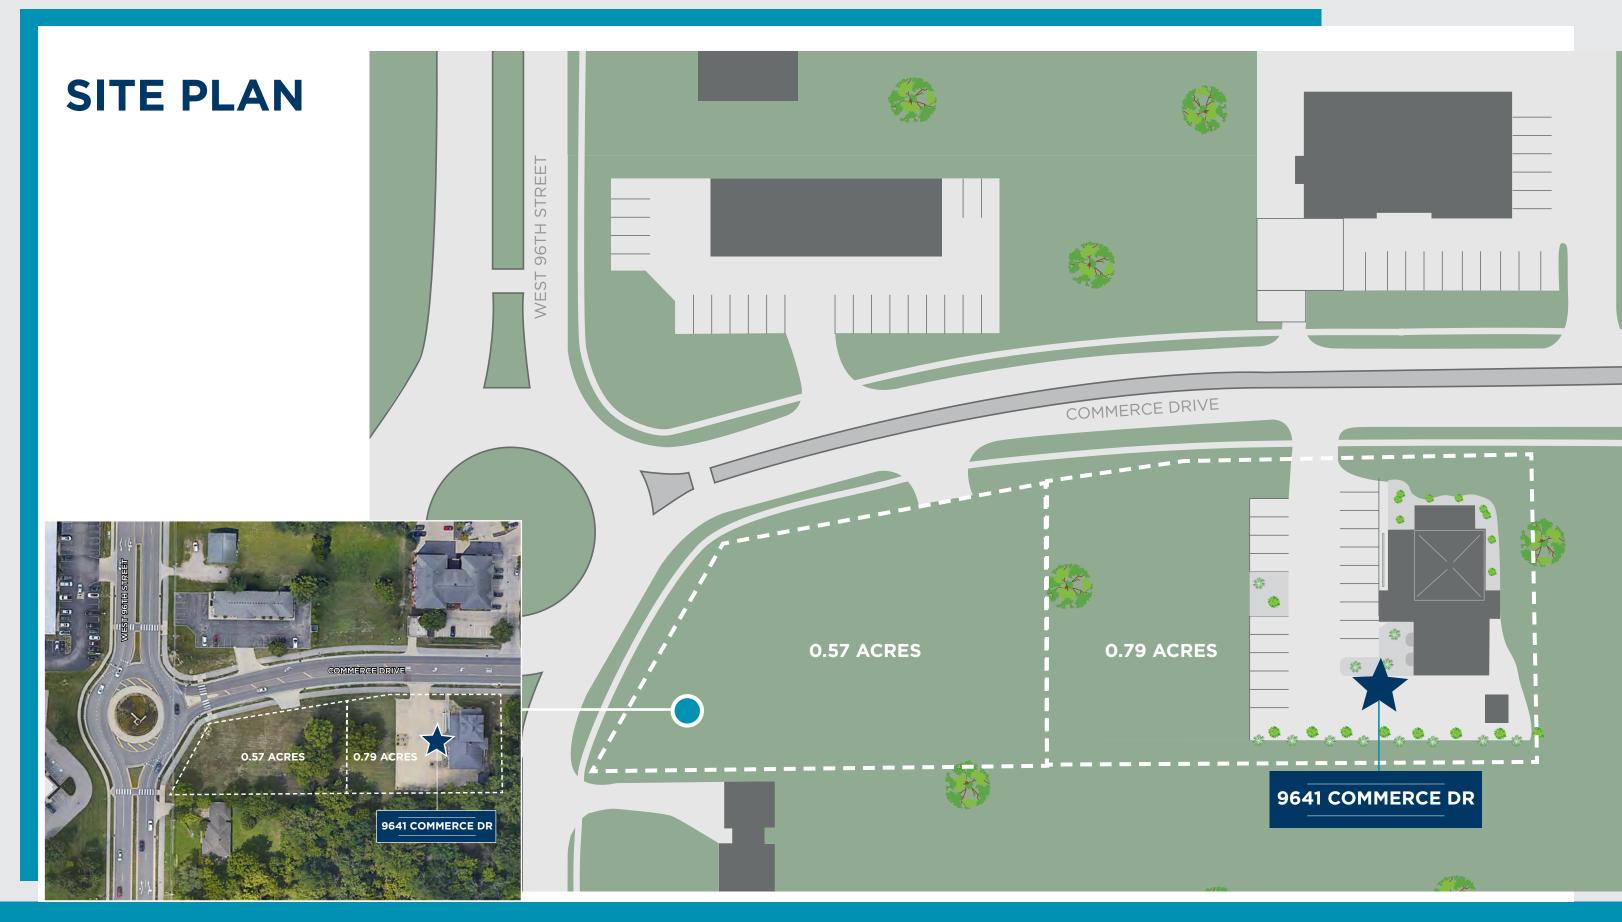

## 9641 COMMERCE DR

8,884 SF | 1.36 ACRES

### **About the Building**

9641 Commerce Drive is an 8,884-square-foot building located in Carmel, Indiana. The current use is office but the building would work well for office, medical or creative space. In addition, there is a potential development opportunity with the available land site adjacent to the property.

# Property Highlights

- 8,884 total square feet, divisible to 1,666 SF
- 1.36 acres total (building and land)
- Zoned B-5
- Drive-in door
- Detached garage for maintenance equipment or storage
- Furniture, fixtures and maintenance equipment negotiable
- Advanced Geothermal heating and cooling system in place
- Front entrance accessibility ramp
- Asking Price: \$2,600,000 (including land)
- Rental Rate: \$16.50/SF Net janitorial and utilities