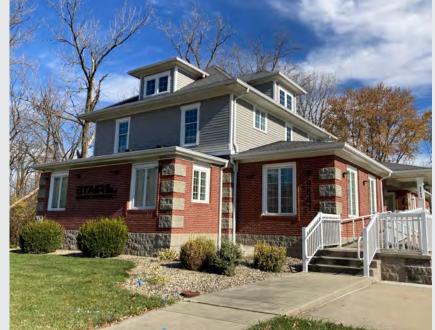

### **About the Building**

9641 Commerce Drive is an 8,884-square-foot building located in Carmel, Indiana. The current use is office but the building would work well for office, medical or creative space. In addition, there is a potential development opportunity with the available land site adjacent to the property.

# Property Highlights

- 8,884 total square feet, divisible to 1,666 SF
- 1.36 acres total (building and land)
- Zoned B-5
- Drive-in door
- Detached garage for maintenance equipment or storage
- Furniture, fixtures and maintenance equipment negotiable
- Advanced Geothermal heating and cooling system in place
- Front entrance accessibility ramp
- Asking Price: \$2,600,000 (including land)
- Rental Rate: \$16.50/SF Net janitorial and utilities