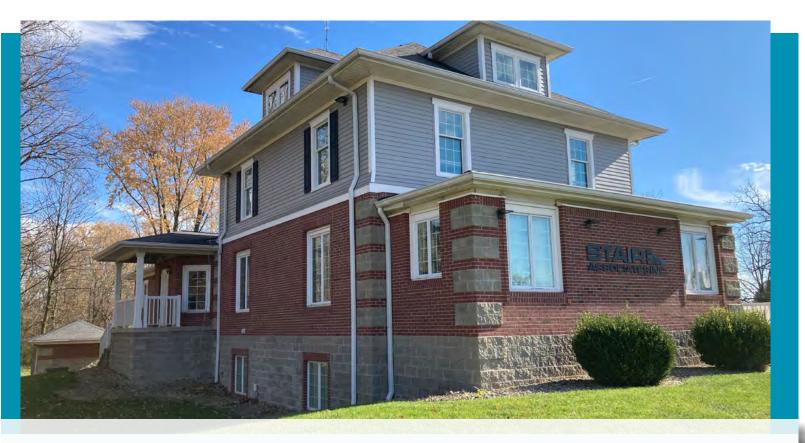

#### CARMEL AREA DEVELOPMENT OPPORTUNITY WITH ADDITIONAL LAND AND FRONTAGE ALONG 96TH STREET

# **9641 COMMERCE DRIVE** 8,884 SF | 1.36 ACRES

### **About the Building**

9641 Commerce Drive is an 8,884-square-foot building located in Carmel, Indiana. The current use is office but the building would work well for office, medical or creative space. In addition, there is a potential development opportunity with the available land site adjacent to the property.