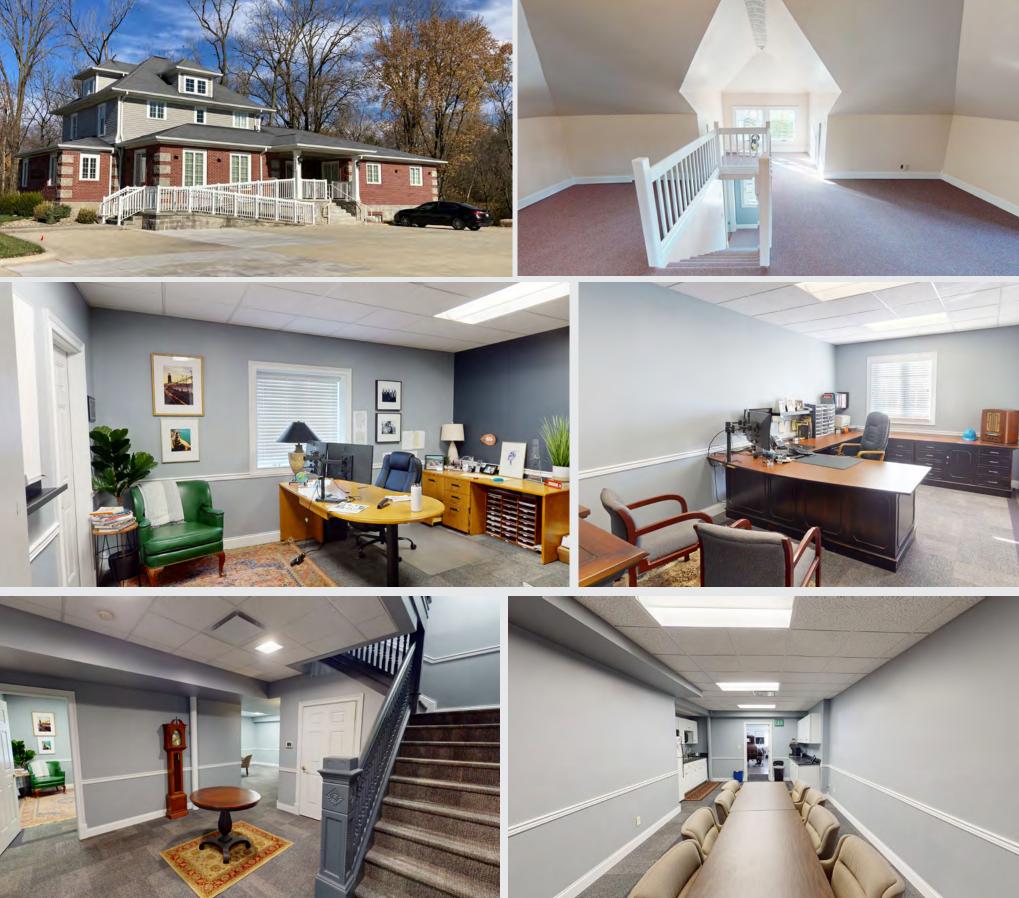

### **About the Building**

9641 Commerce Drive is an 8,884-square-foot building located in Carmel, Indiana. The current use is office but the building would work well for office, medical or creative space. In addition, there is a potential development opportunity with the available land site adjacent to the property.

The building will accommodate multiple tenants or a full building user.

**BENNETT M. WILLIAMS** +1 317 639 0442 bennett williams@cushwake.com

One American Square, Suite 1800 Indianapolis, Indiana 46282 cushmanwakefield.com

# Property Highlights

- 8,884 total square feet, divisible to 1,666 SF
- 1.36 acres total (building and land)
- Zoned B-5
- Drive-in door
- Detached garage for maintenance equipment or storage
- Furniture, fixtures and maintenance equipment negotiable
- Advanced Geothermal heating and cooling system in place
- Front entrance accessibility ramp
- Asking Price: \$2,600,000 (including land)
- Rental Rate: \$16.50/SF Net janitorial and utilities