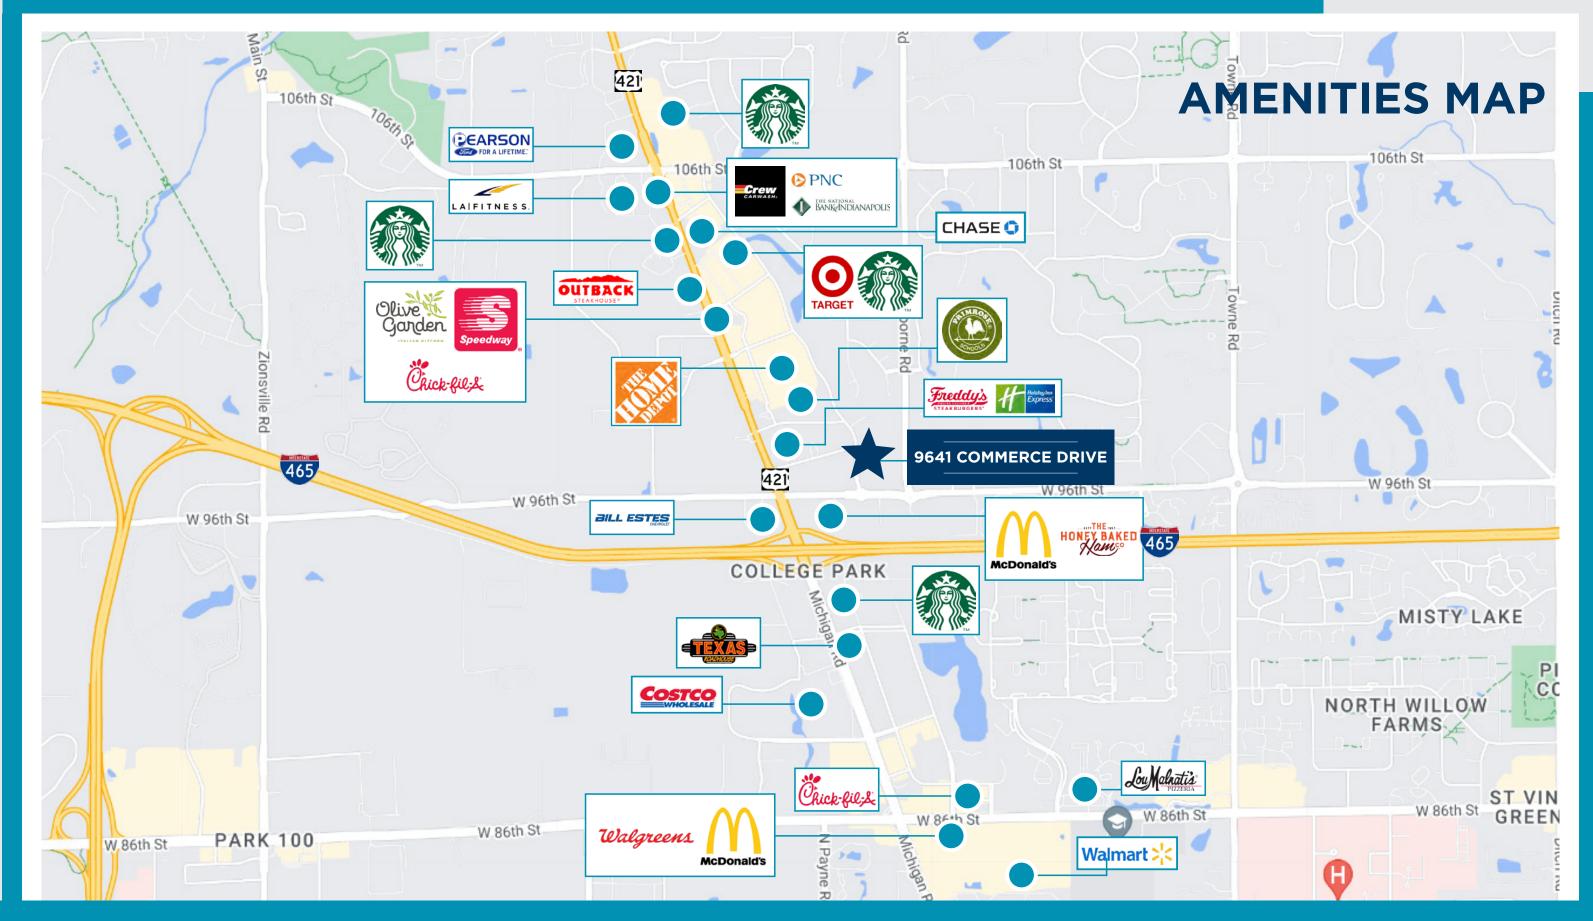

#### CARMEL AREA DEVELOPMENT OPPORTUNITY WITH ADDITIONAL LAND AND FRONTAGE ALONG 96TH STREET

### **About the Building**

9641 Commerce Drive is an 8,884-square-foot building located in Carmel, Indiana. The current use is office but the building would work well for office, medical or creative space. In addition, there is a potential development opportunity with the available land site adjacent to the property.