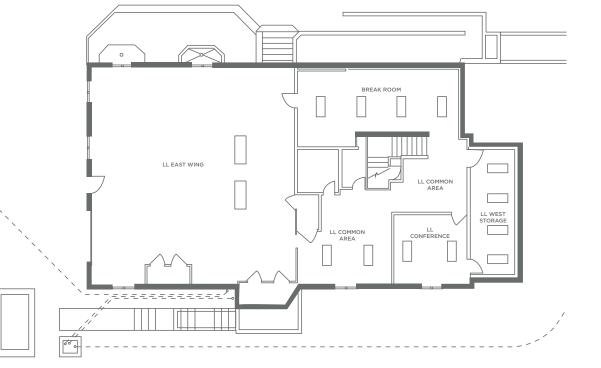

#### LOWER LEVEL

3,688 SF includes 1,728 SF of warehouse

Spaces are available in the following configurations:

- **1,666 SF** (second floor with attic)
- **3,530 SF** (first floor only)
- **3,688 SF** (lower level only)
- **5,196 SF** (first, second and attic)
- **8,884 SF** (full building)