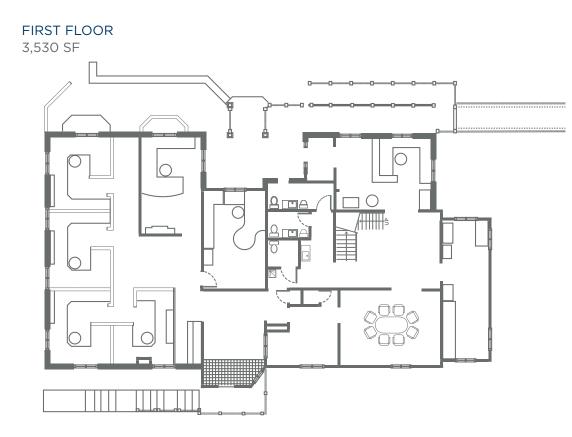

# Availability

| Floor       | SF                         |
|-------------|----------------------------|
| Lower Level | 3,688<br>(1,728 warehouse) |
| First       | 3,530                      |
| Second      | 1,031                      |
| Attic       | 635                        |
| TOTAL       | 8,884                      |

#### LOWER LEVEL

3,688 SF includes 1,728 SF of warehouse

Spaces are available in the following configurations:

- **1,666 SF** (second floor with attic)
- **3,530 SF** (first floor only)
- **3,688 SF** (lower level only)
- **5,196 SF** (first, second and attic)
- **8,884 SF** (full building)

# **FLOOR PLANS**