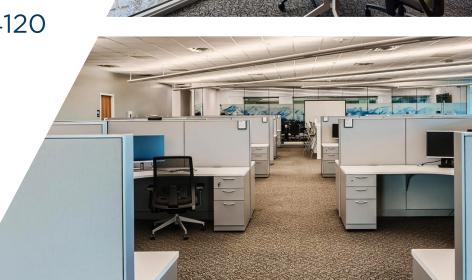

# **Highlights**

- 54,389 RSF
- · 2 full floors
- Divisible to full floors
  - Floor 1 25,341 RSF
  - Floor 2 29,047 RSF
- Term through March 31, 2027
- Available now move-in ready
- · Fully furnished
- · Negotiable rent

- Impressive reception area, accessible from front and rear entries
- Excellent mix of open and private work space as well as collaborative / meeting areas
- 360° views of the valley
- · Ample parking
- EV chargers coming soon
- Easy access via Bangerter Highway & SR-201 Freeway; minutes to the airport

## **Sublease Amenities**

CAFE

Kitchenette / interior/exterior access

**BREAK ROOM** 