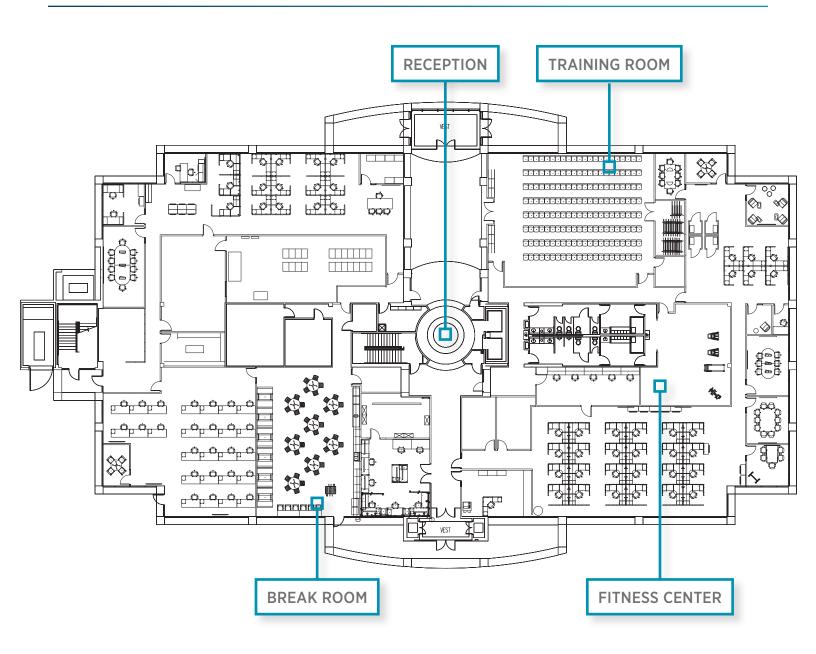

## 54,389 RSF FOR SUBLEASE

# **Highlights**

- 54,389 RSF
- · 2 full floors
- Divisible to full floors
  - Floor 1 25,341 RSF
  - Floor 2 29,047 RSF
- Term through March 31, 2027
- Available now move-in ready
- · Fully furnished
- · Negotiable rent

- Impressive reception area, accessible from front and rear entries
- Excellent mix of open and private work space as well as collaborative / meeting areas
- 360° views of the valley
- · Ample parking
- EV chargers coming soon
- Easy access via Bangerter Highway & SR-201 Freeway; minutes to the airport