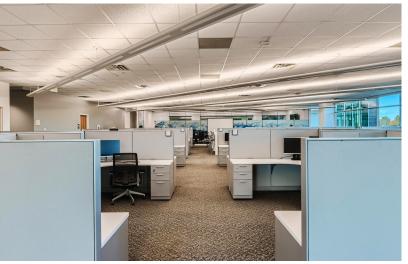

# **Highlights**

- 54,389 RSF
- · 2 full floors
- Divisible to full floors
  - Floor 1 25,341 RSF
  - Floor 2 29,047 RSF
- Term through March 31, 2027
- Available now move-in ready
- · Fully furnished
- · Negotiable rent

- Impressive reception area, accessible from front and rear entries
- Excellent mix of open and private work space as well as collaborative / meeting areas
- 360° views of the valley
- · Ample parking
- EV chargers coming soon
- Easy access via Bangerter Highway & SR-201 Freeway; minutes to the airport