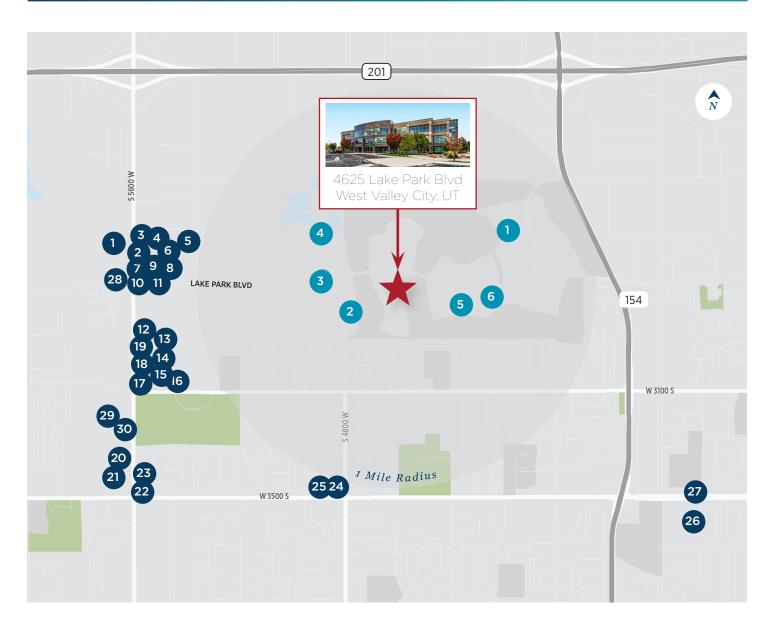

## 54,389 RSF FOR SUBLEASE

# **Highlights**

- 54,389 RSF
- · 2 full floors
- Divisible to full floors
  - Floor 1 25,341 RSF
  - Floor 2 29,047 RSF
- Term through March 31, 2027
- Available now move-in ready
- · Fully furnished
- · Negotiable rent

- Impressive reception area, accessible from front and rear entries
- Excellent mix of open and private work space as well as collaborative / meeting areas
- 360° views of the valley
- · Ample parking
- EV chargers coming soon
- Easy access via Bangerter Highway & SR-201 Freeway; minutes to the airport