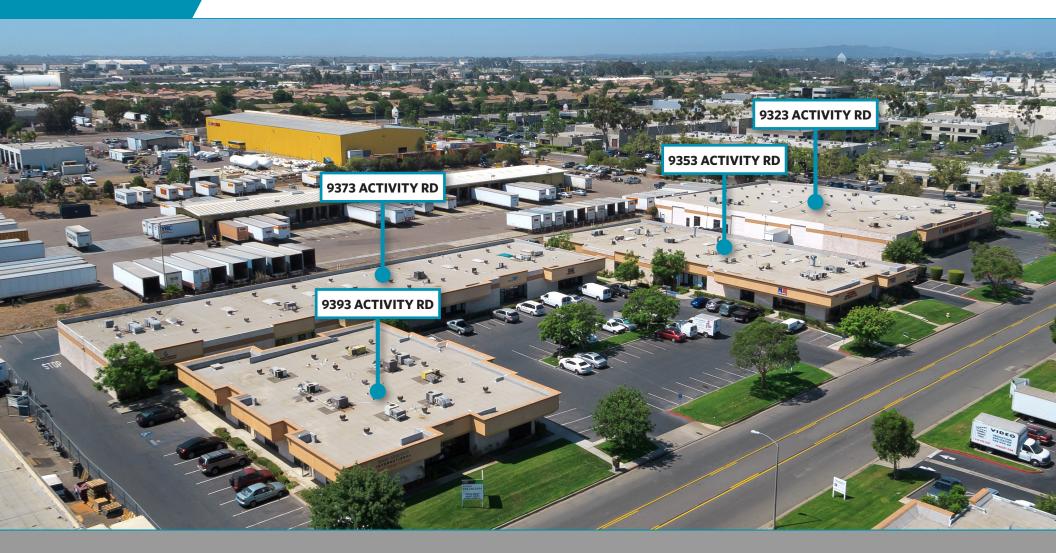

| ADDRESS                          | SF    | RENT                                                    | COMMENTS                                                                                               |
|----------------------------------|-------|---------------------------------------------------------|--------------------------------------------------------------------------------------------------------|
| 9373 Activity Road,<br>Suite D   | 1,400 | \$2,800/Month (\$2.00/SF)<br>(\$1.65 NNN + \$0.35 opex) | Reception/office, 2 private offices, 1 restroom, balance warehouse with 1 GL door. Available Now.      |
| 9373 Activity Road,<br>Suite K   | 1,400 | \$2,800/Month (\$2.00/SF)<br>(\$1.65 NNN + \$0.35 opex) | Large bullpen office area, 1 kitchenette, 1 restroom, balance warehouse with 1 GL door. Available Now. |
| 9393 Activity Road,<br>Suite C   | 700   | \$1,470/Month (\$2.10/SF)<br>\$1.75 NNN + \$0.35 opex)  | 100% office. Available Now.                                                                            |
| 9393 Activity Road,<br>Suite F&G | 1,500 | \$3,000/Month (\$2.00/SF)<br>\$1.65 NNN + \$0.35 opex)  | 100% office. 2 private offices, 1 restroom. Available<br>Now.                                          |