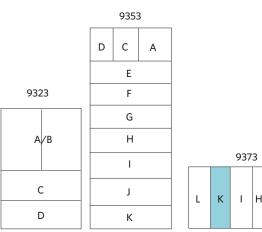

| ADDRESS                          | SF    | RENT                                                    | COMMENTS                                                                                               |
|----------------------------------|-------|---------------------------------------------------------|--------------------------------------------------------------------------------------------------------|
| 9373 Activity Road,<br>Suite D   | 1,400 | \$2,800/Month (\$2.00/SF)<br>(\$1.65 NNN + \$0.35 opex) | Reception/office, 2 private offices, 1 restroom, balance warehouse with 1 GL door. Available Now.      |
| 9373 Activity Road,<br>Suite K   | 1,400 | \$2,800/Month (\$2.00/SF)<br>(\$1.65 NNN + \$0.35 opex) | Large bullpen office area, 1 kitchenette, 1 restroom, balance warehouse with 1 GL door. Available Now. |
| 9393 Activity Road,<br>Suite C   | 700   | \$1,470/Month (\$2.10/SF)<br>\$1.75 NNN + \$0.35 opex)  | 100% office. Available Now.                                                                            |
| 9393 Activity Road,<br>Suite F&G | 1,500 | \$3,000/Month (\$2.00/SF)<br>\$1.65 NNN + \$0.35 opex)  | 100% office. 2 private offices, 1 restroom. Available<br>Now.                                          |