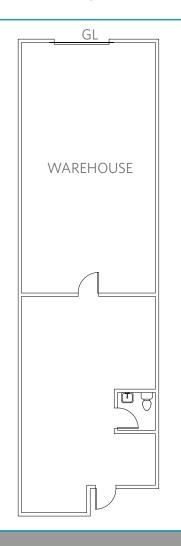

#### 9373 Activity Rd, Suite D

- 1,400 SF
- Reception/office, 2 private offices, 1 restroom, balance warehouse, 1 GL door.
- \$2,800/Month (\$1.65 NNN + \$0.35 opex)
- Available Now

RYAN DOWNING, SIOR JACK TICE 858 546 5416

#### 9373 Activity Rd, Suite K

- 1,400 SF
- Large bullpen office area, 1 kitchenette, 1 restroom, balance warehouse, 1 GL door.
- \$2,800/Month (\$1.65 NNN + \$0.35 opex)
- Available Now

RYAN DOWNING, SIOR JACK TICE 858 546 5416