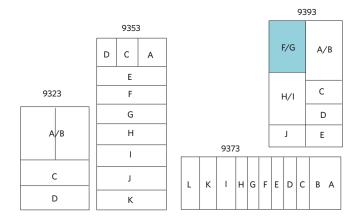

#### 9393 Activity Rd, Suite F&G

- 1,500 SF
- 100% Office, 2 private offices, 1 restroom
- \$3,000/Month (\$1.65 NNN + \$0.35 opex)
- Available Now

RYAN DOWNING, SIOR JACK TICE 858 546 5416

9323 - 9393 ACTIVITY ROAD, SAN DIEGO, CALIFORNIA 92126