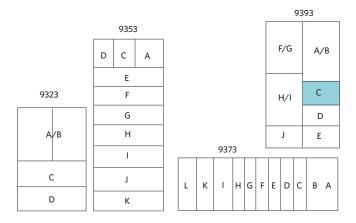

#### 9393 Activity Rd, Suite C

- 700 SF
- 100% Office
- \$1,470/Month (\$1.75 NNN + \$0.35 opex)
- Available Now

RYAN DOWNING, SIOR JACK TICE 858 546 5416

9323 - 9393 ACTIVITY ROAD, SAN DIEGO, CALIFORNIA 92126