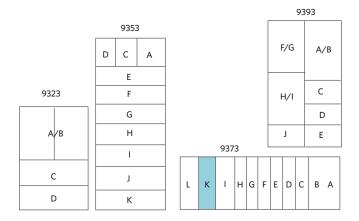

#### 9373 Activity Rd, Suite K

- 1,400 SF
- Large bullpen office area, 1 kitchenette, 1 restroom, balance warehouse, 1 GL door.
- \$2,800/Month (\$1.65 NNN + \$0.35 opex)
- Available Now

RYAN DOWNING, SIOR JACK TICE 858 546 5416