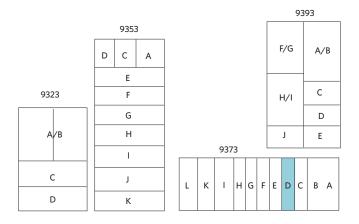

| ADDRESS                          | SF    | RENT                                                    | COMMENTS                                                                                               |
|----------------------------------|-------|---------------------------------------------------------|--------------------------------------------------------------------------------------------------------|
| 9373 Activity Road,<br>Suite D   | 1,400 | \$2,800/Month (\$2.00/SF)<br>(\$1.65 NNN + \$0.35 opex) | Reception/office, 2 private offices, 1 restroom, balance warehouse with 1 GL door. Available Now.      |
| 9373 Activity Road,<br>Suite K   | 1,400 | \$2,800/Month (\$2.00/SF)<br>(\$1.65 NNN + \$0.35 opex) | Large bullpen office area, 1 kitchenette, 1 restroom, balance warehouse with 1 GL door. Available Now. |
| 9393 Activity Road,<br>Suite C   | 700   | \$1,470/Month (\$2.10/SF)<br>\$1.75 NNN + \$0.35 opex)  | 100% office. Available Now.                                                                            |
| 9393 Activity Road,<br>Suite F&G | 1,500 | \$3,000/Month (\$2.00/SF)<br>\$1.65 NNN + \$0.35 opex)  | 100% office. 2 private offices, 1 restroom. Available<br>Now.                                          |