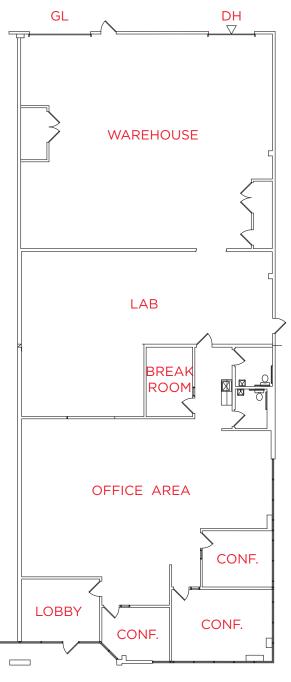

## $\pm$ 6,200 SF SPACE: R&D, LAB, WAREHOUSE / PLUG & PLAY

#### **STEVE PACE**

+1 408-482-7037 LIC #00817396 steve.pace@cushwake.com

### **TIANA DAMPIER**

+1 408-436-3680 LIC #02191012 tiana.dampier@cushwake.com



# PROPERTY HIGHLIGHTS

## ±6,200 SF FOR SUBLEASE R&D, LAB, WAREHOUSE

- Plug & Play
- 60% Lab/Warehouse
- 40% Office
- Power: 225 Amps/480 Volts
- ±18-19' Clear Height
- 1 Dock High Door
- 1 Grade Level Door
- Sublease Through 4/30/27
- Credit Sublessor







## PROPERTY FLOORPLAN

## **PLUG & PLAY:**

- 18 6x8 Workstations
- 3 Furnished Conference Rooms
- 13 Bays of Pallet Racks

## LAB AREA:

- ESD Weildedseam Flooring
- 12' Dropped Ceiling
- Dedicated HVAC









©2024 Cushman & Wakefield. All rights reserved. The information contained in this communication is strictly confidential. This information has been obtained from sources believed to be reliable but has not been verified. NO WARRANTY OR REPRESENTATION, EXPRESS OR IMPLIED, IS MADE AS TO THE CONDITION OF THE PROPERTY (OR PROPERTIES) REFERENCED HEREIN OR AS TO THE ACCURACY OR COMPLETENESS OF THE INFORMATION CONTAINED HEREIN, AND SAME IS SUBMITTED SUBJECT TO ERRORS, OMISSIONS, CHANGE OF PRICE, RENTAL OR OTHER CONDITIONS, WITHDRAWAL WITHOUT NOTICE, AND TO ANY SPECIAL LISTING CONDITIONS IMPOSED BY THE PROPERTY OWNER(S). ANY PROJECTIONS, OPINIONS OR ESTIMATES ARE SUBJECT TO UNCERTAINTY AND DO NOT SIGNIFY CURRENT OR FUTURE PROPERTY PERFORMANCE.