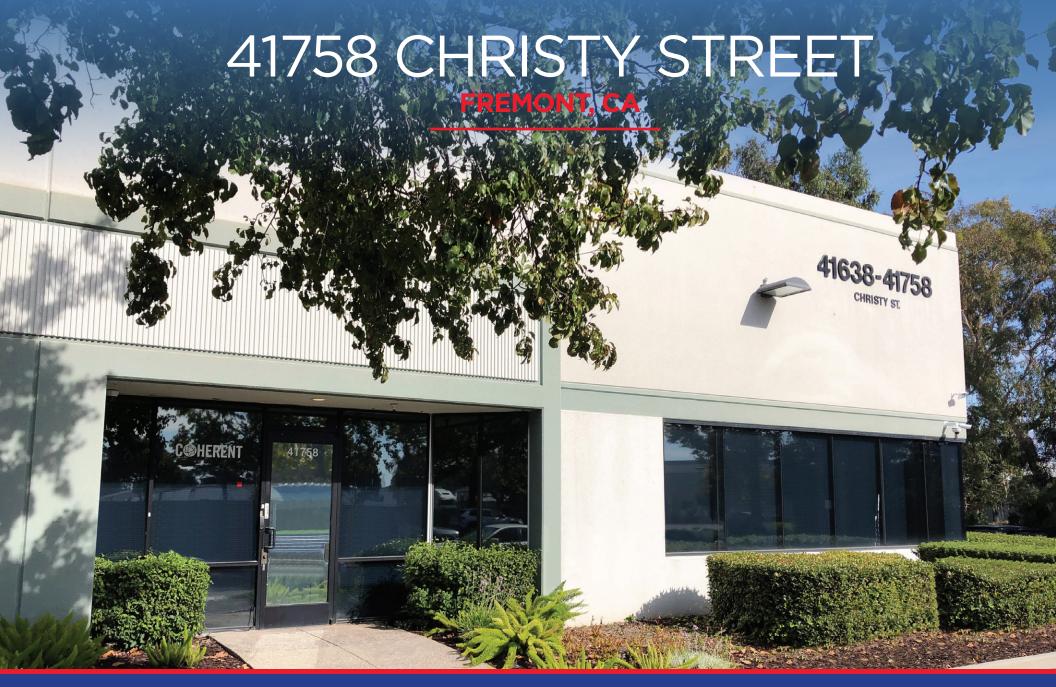

# PROPERTY HIGHLIGHTS

## ±6,200 SF FOR SUBLEASE R&D, LAB, WAREHOUSE

- Plug & Play
- 60% Lab/Warehouse
- 40% Office
- Power: 225 Amps/480 Volts
- ±18-19' Clear Height
- 1 Dock High Door
- 1 Grade Level Door
- Sublease Through 4/30/27
- Credit Sublessor