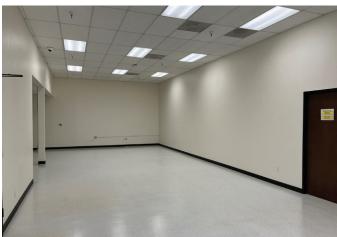

# PROPERTY HIGHLIGHTS

## ±6,200 SF FOR SUBLEASE R&D, LAB, WAREHOUSE

- Plug & Play
- 60% Lab/Warehouse
- 40% Office
- Power: 225 Amps/480 Volts
- ±18-19' Clear Height
- 1 Dock High Door
- 1 Grade Level Door
- Sublease Through 4/30/27
- Credit Sublessor