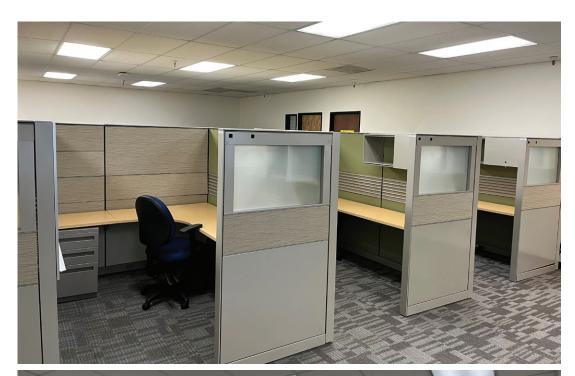

## **PLUG & PLAY:**

- 18 6x8 Workstations
- 3 Furnished Conference Rooms
- 13 Bays of Pallet Racks