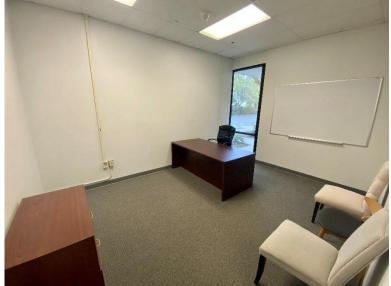

## 19,835 SF Industrial Space Available

100% AC, Tilt-wall construction

| Availability  | 19,835 SF                                   |
|---------------|---------------------------------------------|
|               | Office: 7,500 SF, MOL                       |
|               | Office remodeled to suite                   |
| Loading:      | 6 Dock High Doors, 1 Ramp                   |
| Clear Height  | 24'                                         |
| Power:        | 3 Phase Power                               |
| Lighting:     | LED motion activated lighting in            |
| 3 3           | office                                      |
| Construction: | Tilt-wall construction                      |
| Location:     | Located minutes from Tampa International    |
|               | Airport, St. Pete Clearwater Airport,       |
|               | Westshore, and Downtown St. Petersburg.     |
|               | Easy access to I-275, Gandy Blvd, Roosevelt |
|               | Blvd, Ulmerton Blvd, and US-19.             |