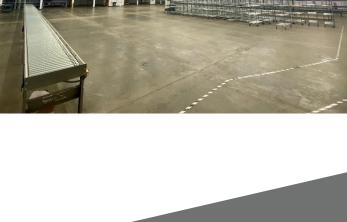

## 19,835 SF Industrial Space Available

100% AC, Tilt-wall construction

| Availability  | 19,835 SF                                   |
|---------------|---------------------------------------------|
|               | Office: 7,500 SF, MOL                       |
|               | Office remodeled to suite                   |
| Loading:      | 6 Dock High Doors, 1 Ramp                   |
| Clear Height  | 24'                                         |
| Power:        | 3 Phase Power                               |
| Lighting:     | LED motion activated lighting in            |
| 3 3           | office                                      |
| Construction: | Tilt-wall construction                      |
| Location:     | Located minutes from Tampa International    |
|               | Airport, St. Pete Clearwater Airport,       |
|               | Westshore, and Downtown St. Petersburg.     |
|               | Easy access to I-275, Gandy Blvd, Roosevelt |
|               | Blvd, Ulmerton Blvd, and US-19.             |