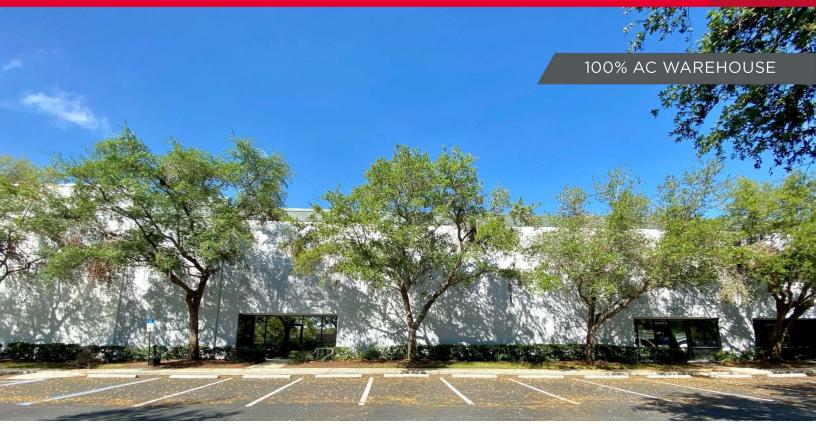

FOR LEASE 10040 18<sup>th</sup> Street North

St. Petersburg, FL 33716

## 19,835 SF Industrial Space Available

100% AC, Tilt-wall construction

| Availability  | 19,835 SF                                   |
|---------------|---------------------------------------------|
|               | Office: 7,500 SF, MOL                       |
|               | Office remodeled to suite                   |
| Loading:      | 6 Dock High Doors, 1 Ramp                   |
| Clear Height  | 24'                                         |
| Power:        | 3 Phase Power                               |
| Lighting:     | LED motion activated lighting in            |
| 3 3           | office                                      |
| Construction: | Tilt-wall construction                      |
| Location:     | Located minutes from Tampa International    |
|               | Airport, St. Pete Clearwater Airport,       |
|               | Westshore, and Downtown St. Petersburg.     |
|               | Easy access to I-275, Gandy Blvd, Roosevelt |
|               | Blvd, Ulmerton Blvd, and US-19.             |