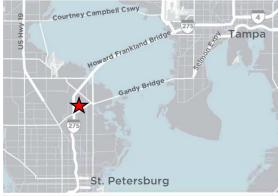

## 19,835 SF Industrial Space Available

100% AC, Tilt-wall construction

| Availability  | 19,835 SF                                   |
|---------------|---------------------------------------------|
|               | Office: 7,500 SF, MOL                       |
|               | Office remodeled to suite                   |
| Loading:      | 6 Dock High Doors, 1 Ramp                   |
| Clear Height  | 24'                                         |
| Power:        | 3 Phase Power                               |
| Lighting:     | LED motion activated lighting in            |
| 3 3           | office                                      |
| Construction: | Tilt-wall construction                      |
| Location:     | Located minutes from Tampa International    |
|               | Airport, St. Pete Clearwater Airport,       |
|               | Westshore, and Downtown St. Petersburg.     |
|               | Easy access to I-275, Gandy Blvd, Roosevelt |
|               | Blvd, Ulmerton Blvd, and US-19.             |