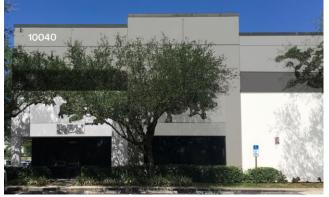

FOR LEASE 10040 18<sup>th</sup> Street North

St. Petersburg, FL 33716

## 19,835 SF Industrial Space Available

100% AC, Tilt-wall construction

| Availability  | 19,835 SF                                   |
|---------------|---------------------------------------------|
|               | Office: 7,500 SF, MOL                       |
|               | Office remodeled to suite                   |
| Loading:      | 6 Dock High Doors, 1 Ramp                   |
| Clear Height  | 24'                                         |
| Power:        | 3 Phase Power                               |
| Lighting:     | LED motion activated lighting in            |
| 3 3           | office                                      |
| Construction: | Tilt-wall construction                      |
| Location:     | Located minutes from Tampa International    |
|               | Airport, St. Pete Clearwater Airport,       |
|               | Westshore, and Downtown St. Petersburg.     |
|               | Easy access to I-275, Gandy Blvd, Roosevelt |
|               | Blvd, Ulmerton Blvd, and US-19.             |