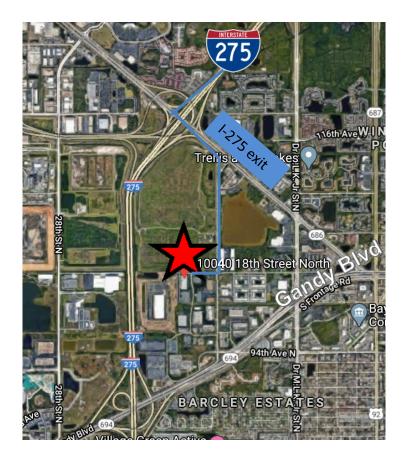

## 19,835 SF Industrial Space Available

100% AC, Tilt-wall construction

| Availability  | 19,835 SF                                   |
|---------------|---------------------------------------------|
|               | Office: 7,500 SF, MOL                       |
|               | Office remodeled to suite                   |
| Loading:      | 6 Dock High Doors, 1 Ramp                   |
| Clear Height  | 24'                                         |
| Power:        | 3 Phase Power                               |
| Lighting:     | LED motion activated lighting in            |
| 3 3           | office                                      |
| Construction: | Tilt-wall construction                      |
| Location:     | Located minutes from Tampa International    |
|               | Airport, St. Pete Clearwater Airport,       |
|               | Westshore, and Downtown St. Petersburg.     |
|               | Easy access to I-275, Gandy Blvd, Roosevelt |
|               | Blvd, Ulmerton Blvd, and US-19.             |