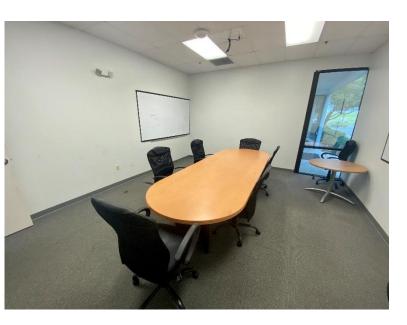

## 19,835 SF Industrial Space Available

100% AC, Tilt-wall construction

| Availability  | 19,835 SF                                   |
|---------------|---------------------------------------------|
|               | Office: 7,500 SF, MOL                       |
|               | Office remodeled to suite                   |
| Loading:      | 6 Dock High Doors, 1 Ramp                   |
| Clear Height  | 24'                                         |
| Power:        | 3 Phase Power                               |
| Lighting:     | LED motion activated lighting in            |
| 3 3           | office                                      |
| Construction: | Tilt-wall construction                      |
| Location:     | Located minutes from Tampa International    |
|               | Airport, St. Pete Clearwater Airport,       |
|               | Westshore, and Downtown St. Petersburg.     |
|               | Easy access to I-275, Gandy Blvd, Roosevelt |
|               | Blvd, Ulmerton Blvd, and US-19.             |