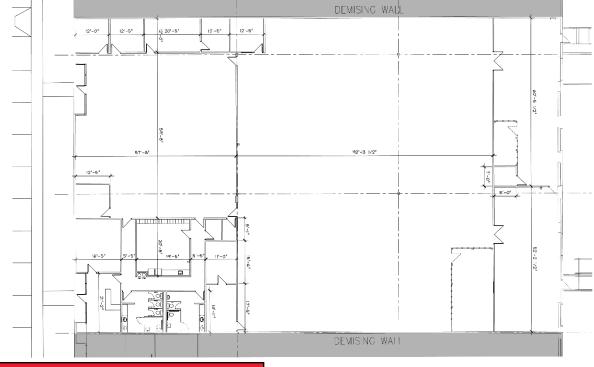

## 19,835 SF Industrial Space Available

100% AC, Tilt-wall construction

| Availability  | 19,835 SF                                   |
|---------------|---------------------------------------------|
|               | Office: 7,500 SF, MOL                       |
|               | Office remodeled to suite                   |
| Loading:      | 6 Dock High Doors, 1 Ramp                   |
| Clear Height  | 24'                                         |
| Power:        | 3 Phase Power                               |
| Lighting:     | LED motion activated lighting in            |
| 3 3           | office                                      |
| Construction: | Tilt-wall construction                      |
| Location:     | Located minutes from Tampa International    |
|               | Airport, St. Pete Clearwater Airport,       |
|               | Westshore, and Downtown St. Petersburg.     |
|               | Easy access to I-275, Gandy Blvd, Roosevelt |
|               | Blvd, Ulmerton Blvd, and US-19.             |

## Availability

Suite 1 Rate: 2020 Est. Ops 19,835 SF Call for Rate \$2.55/ SF

©2018 Cushman & Wakefield. All rights reserved. The information contained in this communication is strictly confidential. This information has been obtained from sources believed to be reliable but has not been verified. NO WARRANTY OR REPRESENTATION, EXPRESS OR IMPLIED, IS MADE AS TO THE CONDITION OF THE PROPERTY (OR PROPERTIES) REFERENCED HEREIN OR AS TO THE ACCURACY OR COMPLETENESS. OF THE INFORMATION CONTAINED HEREIN, AND SAME IS SUBMITTED SUBJECT TO ERRORS, OMISSIONS, CHANGE OF PRICE, RENTAL OR OTHER CONDITIONS, WITHOUT NOTICE, AND TO ANY SPECIAL LISTING CONDITIONS IMPOSED BY THE PROPERTY OWNER(S). ANY PROJECTIONS, OPINIONS OR ESTIMATES ARE SUBJECT TO UNCERTAINTY AND DO NOT SIGNIFY CURRENT OR FUTURE PROPERTY PERFORMANCE.