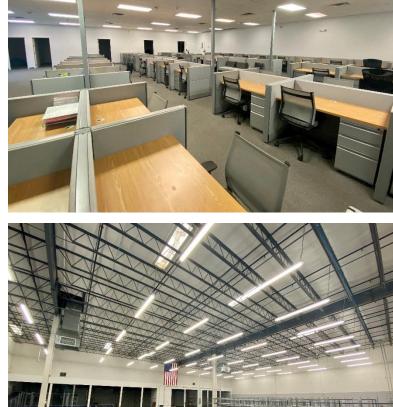

## 19,835 SF Industrial Space Available

100% AC, Tilt-wall construction

| Availability  | 19,835 SF                                   |
|---------------|---------------------------------------------|
|               | Office: 7,500 SF, MOL                       |
|               | Office remodeled to suite                   |
| Loading:      | 6 Dock High Doors, 1 Ramp                   |
| Clear Height  | 24'                                         |
| Power:        | 3 Phase Power                               |
| Lighting:     | LED motion activated lighting in            |
| 3 3           | office                                      |
| Construction: | Tilt-wall construction                      |
| Location:     | Located minutes from Tampa International    |
|               | Airport, St. Pete Clearwater Airport,       |
|               | Westshore, and Downtown St. Petersburg.     |
|               | Easy access to I-275, Gandy Blvd, Roosevelt |
|               | Blvd, Ulmerton Blvd, and US-19.             |