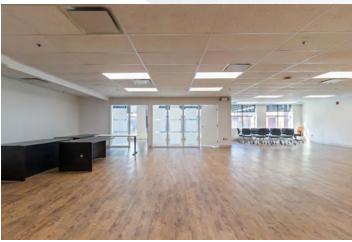

## **Available Space**

Suite 201 | 1,270 - 3,172 sf

- Open concept suite
- Ample natural light throughout
- corner unit
- Several perimter offices
- Overlooking Main street