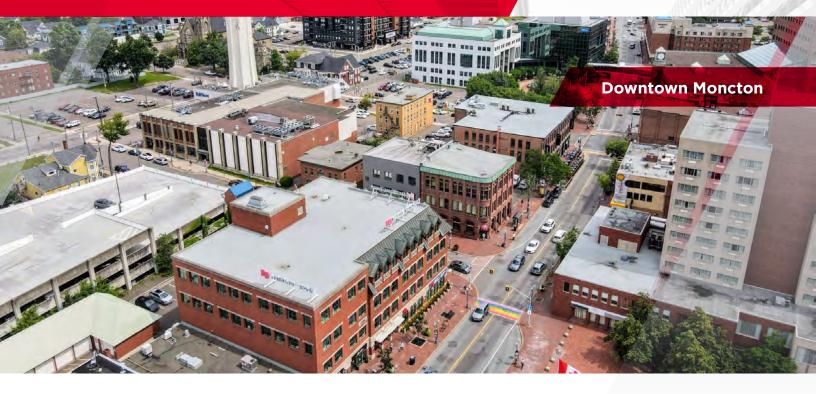

### **Location Overview**

Located in the heart of downtown Moncton, on bustling Main Street, this prime location offers convenient access to a plethora of amenities and is closely connected to the neighboring city of Dieppe, NB.

Strategically situated near multiple access points, it allows for seamless transit to surrounding areas and streets, including Wheeler Boulevard and the Trans-Canada Highway. Downtown Moncton boasts a wealth of amenities, such as banking services, a wide array of restaurants, entertainment venues, vibrant bars/pubs, and much more!