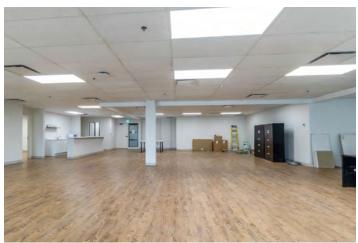

### **Property Highlights**

Head to 735 Main Street, in Moncton, NB, and you'll find a highly visible and professional office building that offers potential tenants endless possibilities and exceptional amenity selections.

## **Available Space**

Suite 201 | 1,270 - 3,172 sf

- Open concept suite
- Ample natural light throughout
- corner unit
- Several perimter offices
- Overlooking Main street