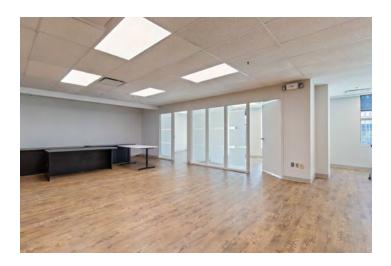

## **Available Space**

Suite 201 | 1,270 - 3,172 sf

- Open concept suite
- Ample natural light throughout
- corner unit
- Several perimter offices
- Overlooking Main street