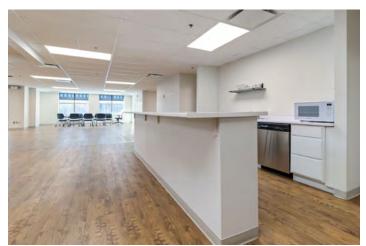

## **Available Space**

Suite 201 | 1,270 - 3,172 sf

- Open concept suite
- Ample natural light throughout
- corner unit
- Several perimter offices
- Overlooking Main street