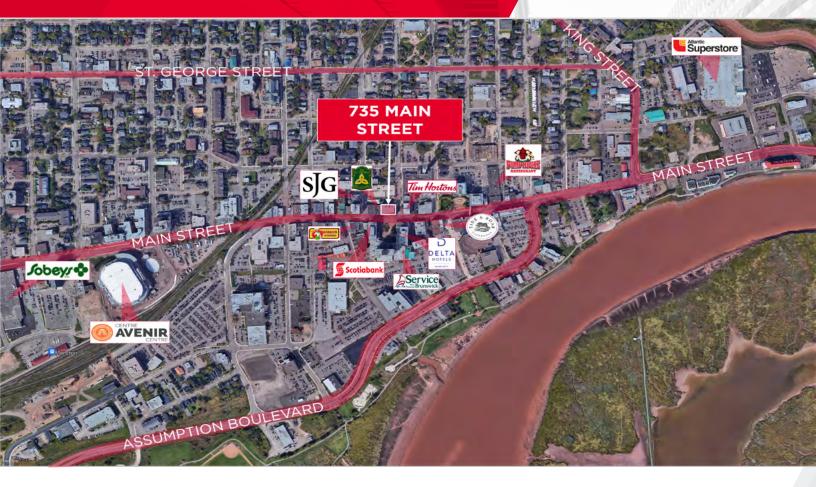

# **Aerial / Location Map**

### **Location Overview**

Located in the heart of downtown Moncton, on bustling Main Street, this prime location offers convenient access to a plethora of amenities and is closely connected to the neighboring city of Dieppe, NB.

Strategically situated near multiple access points, it allows for seamless transit to surrounding areas and streets, including Wheeler Boulevard and the Trans-Canada Highway. Downtown Moncton boasts a wealth of amenities, such as banking services, a wide array of restaurants, entertainment venues, vibrant bars/pubs, and much more!

### Area Amenities

- Service NB
- Scotiabank
- Cora's
- Tim Hortons
- Delta Hotels
- Capitol Theatre
- The Old Triangle
- Tide & Boar Gastropub
- Harvest Clean Eats
- Gusto Italian Grill & Bar
- Alma Parking garage