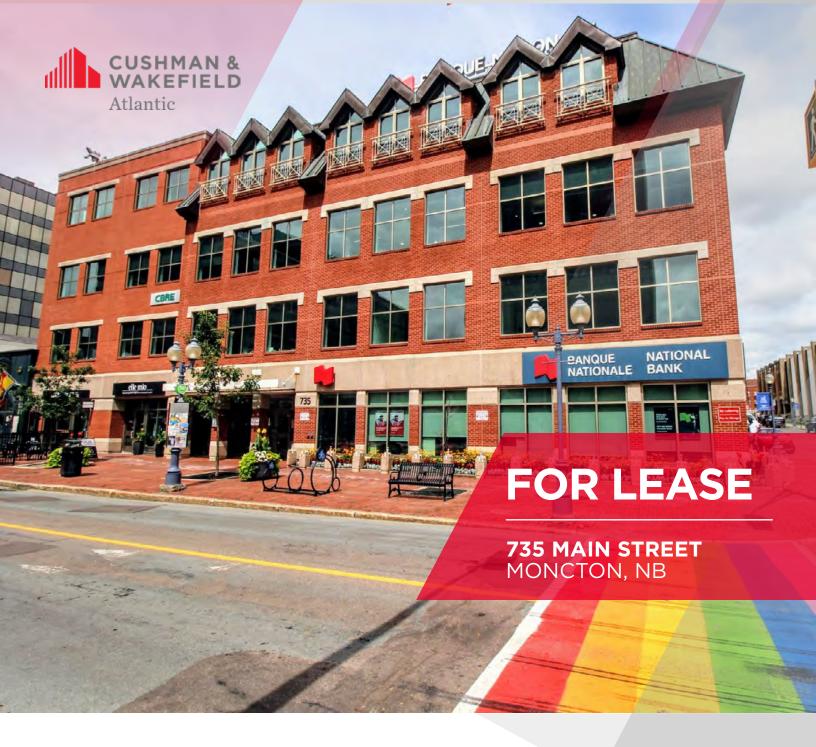

1,270 - 3,172 SF

PROFESSIONAL OFFICE SPACE AVAILABLE

77 Vaughan Harvey Boulevard Suite 402 Moncton, NB Main +1 506 387 6925 **cwatlantic.com** 

# 3,172 SF PROFESSIONAL OFFICE | LEASE RATE: \$15.00 PSF NET

### **Property Highlights**

Head to 735 Main Street, in Moncton, NB, and you'll find a highly visible and professional office building that offers potential tenants endless possibilities and exceptional amenity selections.

- Located in the heart of downtown Moncton with access to an abundance of amenities including restaurants, retail, cafes, banking, and much more!
- Well-maintained property with a professional tenant mix
- Ample nearby parking for employees and customers
- On-site maintained w/Online support request
- Great signage opportunities
- Additional Rent: \$15.44 psf inlcudes heat and lights