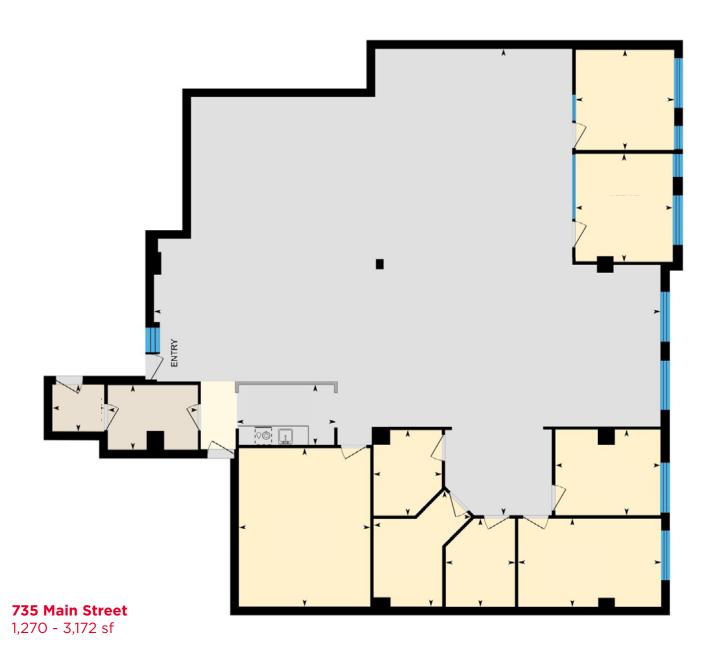

1,270 - 3,172 SF

PROFESSIONAL OFFICE SPACE AVAILABLE

77 Vaughan Harvey Boulevard Suite 402 Moncton, NB Main +1 506 387 6925 **cwatlantic.com** 

## **Available Space**

Suite 201 | 1,270 - 3,172 sf

- Open concept suite
- Ample natural light throughout
- corner unit
- Several perimter offices
- Overlooking Main street