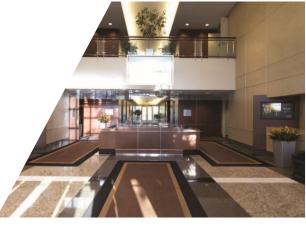

## HIGHLIGHTS

Proposed Presentation Room

- High quality 210,000 sf high quality suburban office building available
- Approximately 70,000 SF floorplates
- Located in the Suburban Sparks / Hunt Valley market in Baltimore County -Located 2.5 miles North of the Hunt Valley interchange at the Harrisburg Expressway (Interstate 83) and Shawan Road and just 20 minutes from the Baltimore Beltway (I-695)
- 100,000 square feet available or potentially the entire building for lease
- More than 1,000 parking spaces close to building entries
- Building available for sale