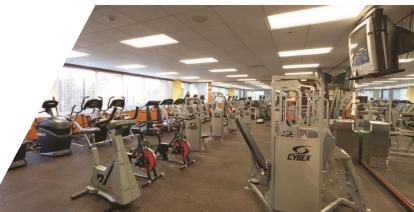

## HIGHLIGHTS

Proposed Presentation Room

- High quality 210,000 sf high quality suburban office building available
- Approximately 70,000 SF floorplates
- Located in the Suburban Sparks / Hunt Valley market in Baltimore County -Located 2.5 miles North of the Hunt Valley interchange at the Harrisburg Expressway (Interstate 83) and Shawan Road and just 20 minutes from the Baltimore Beltway (I-695)
- 100,000 square feet available or potentially the entire building for lease
- More than 1,000 parking spaces close to building entries
- Building available for sale