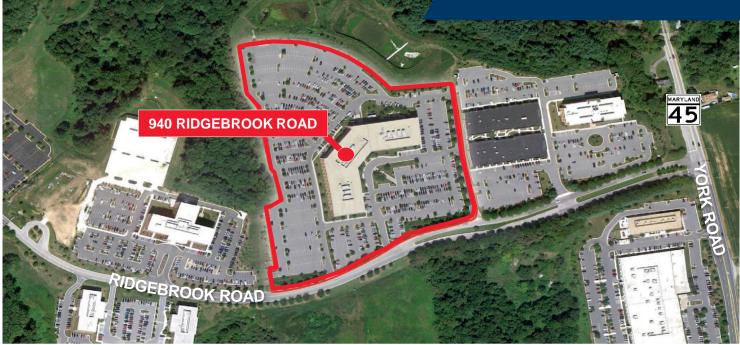

R SALE & LEASE

### 940 RIDGEBROOK ROAD SPARKS, MD 21152

HIMALINA

DOUG BRINKLEY +1 410 347 1140 douglas.brinkley@cushwake.com

STUART RIENHOFF +1 410 685 9245 stuart.rienhoff@cushwake.com







## HIGHLIGHTS

Proposed Presentation Room

- High quality 210,000 sf high quality suburban office building available
- Approximately 70,000 SF floorplates
- Located in the Suburban Sparks / Hunt Valley market in Baltimore County -Located 2.5 miles North of the Hunt Valley interchange at the Harrisburg Expressway (Interstate 83) and Shawan Road and just 20 minutes from the Baltimore Beltway (I-695)
- 100,000 square feet available or potentially the entire building for lease
- More than 1,000 parking spaces close to building entries
- Building available for sale



### ACCESS MAP



#### SITE MAP



#### **AERIAL MAP**



### **MARKET HIGHLIGHTS**

Hunt Valley is the strongest performing submarket in the Baltimore Metro Area Access to more than 1 million square feet of retail entertainment, and employers

Continued positive absorption over the last two years (+240,000 SF)

Over 330 Class A multi-family units delivered in late 2016, with additional multifamily under development

Nearby access to the MTA Light Rail Transit System

Hunt Valley is Live – Work – Play

STUART RIENHOFF +1 410 685 9245 stuart.rienhoff@cushwake.com DOUG BRINKLEY +1 410 347 1140 douglas.brinkley@cushwake.com



©2021 Cushman & Wakefield. All rights reserved. The information contained in this communication is strictly confidential. This information has been obtained from sources believed to be reliable but has