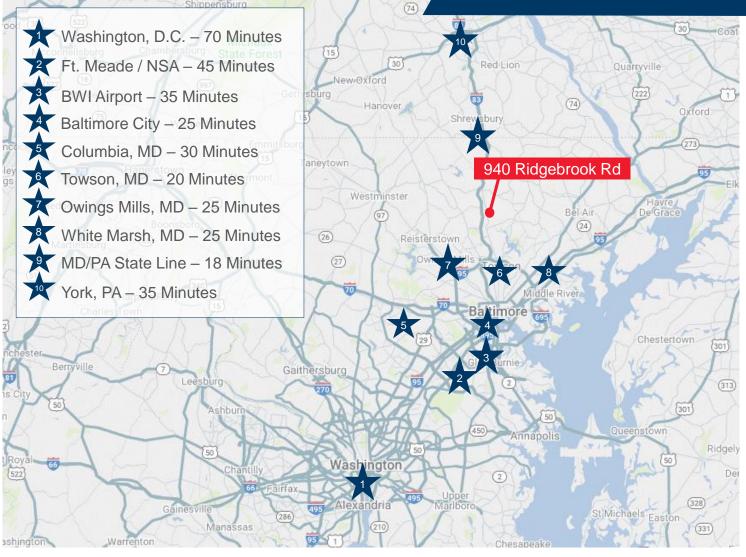

# FOR SALE & LEASE

### 940 RIDGEBROOK ROAD SPARKS, MD 21152

HIMALINA

DOUG BRINKLEY +1 410 347 1140 douglas.brinkley@cushwake.com

STUART RIENHOFF +1 410 685 9245 stuart.rienhoff@cushwake.com







## HIGHLIGHTS

Proposed Presentation Room

- High quality 210,000 sf high quality suburban office building available
- Approximately 70,000 SF floorplates
- Located in the Suburban Sparks / Hunt Valley market in Baltimore County -Located 2.5 miles North of the Hunt Valley interchange at the Harrisburg Expressway (Interstate 83) and Shawan Road and just 20 minutes from the Baltimore Beltway (I-695)
- 100,000 square feet available or potentially the entire building for lease
- More than 1,000 parking spaces close to building entries
- Building available for sale



### ACCESS MAP



#### SITE MAP



#### **AERIAL MAP**



### **MARKET HIGHLIGHTS**

Hunt Valley is the strongest performing submarket in the Baltimore Metro Area Access to more than 1 million square feet of retail entertainment, and employers

Continued positive absorption over the last two years (+240,000 SF)

Over 330 Class A multi-family units delivered in late 2016, with additional multifamily under development

Nearby access to the MTA Light Rail Transit System

Hunt Valley is Live – Work – Play

STUART RIENHOFF +1 410 685 9245 stuart.rienhoff@cushwake.com DOUG BRINKLEY +1 410 347 1140 douglas.brinkley@cushwake.com



©2021 Cushman & Wakefield. All rights reserved. The information contained in this communication is strictly confidential. This information has been obtained from sources believed to be