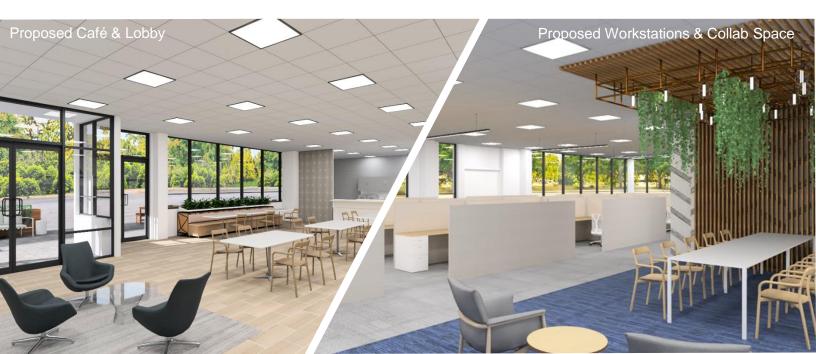

## HIGHLIGHTS

Proposed Presentation Room

- High quality 210,000 sf high quality suburban office building available
- Approximately 70,000 SF floorplates
- Located in the Suburban Sparks / Hunt Valley market in Baltimore County -Located 2.5 miles North of the Hunt Valley interchange at the Harrisburg Expressway (Interstate 83) and Shawan Road and just 20 minutes from the Baltimore Beltway (I-695)
- 100,000 square feet available or potentially the entire building for lease
- More than 1,000 parking spaces close to building entries
- Building available for sale