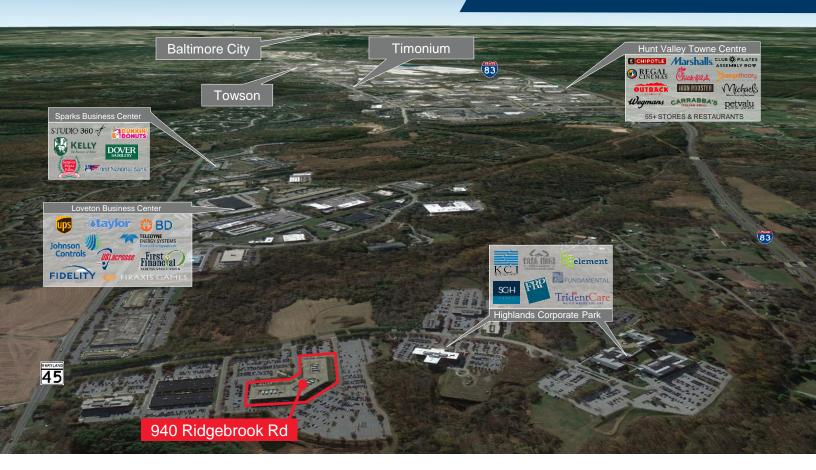

### ACCESS MAP

### **MARKET HIGHLIGHTS**

Hunt Valley is the strongest performing submarket in the Baltimore Metro Area Access to more than 1 million square feet of retail entertainment, and employers

Continued positive absorption over the last two years (+240,000 SF)

Over 330 Class A multi-family units delivered in late 2016, with additional multifamily under development

Nearby access to the MTA Light Rail Transit System

Hunt Valley is Live – Work – Play

STUART RIENHOFF +1 410 685 9245 stuart.rienhoff@cushwake.com DOUG BRINKLEY +1 410 347 1140 douglas.brinkley@cushwake.com