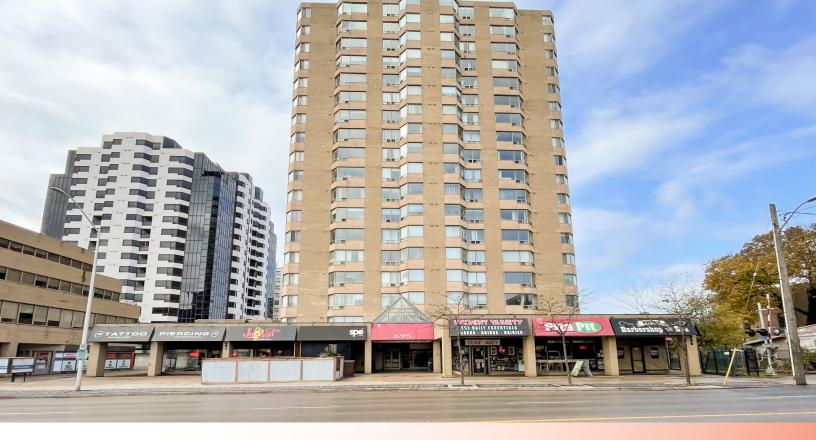

# **RICHMOND** STREET

London, ON N6A 5M1

Spa

## ABOUT THE PROPERTY

Prime commercial spaces available for lease in central London on Richmond Row.

| Unit    | Approx. Available Space | Asking Rent     | Additional Rent     |
|---------|-------------------------|-----------------|---------------------|
| 1A      | 1,475 SF                | \$31.00 PSF Net | \$10.00 PSF (Est.)* |
| 1C      | 525 SF                  | \$34.50 PSF Net | \$10.00 PSF (Est.)* |
| 1A & 1C | 4,000 SF                | \$31.00 PSF Net | \$10.00 PSF (Est.)* |

Space could be split into smaller units

- Excellent exposure and accessibility
- Space is ready to built out
- Utilities separately metered
- Located just south of Oxford Street & Piccadilly Street & just north of Pall Mall Street