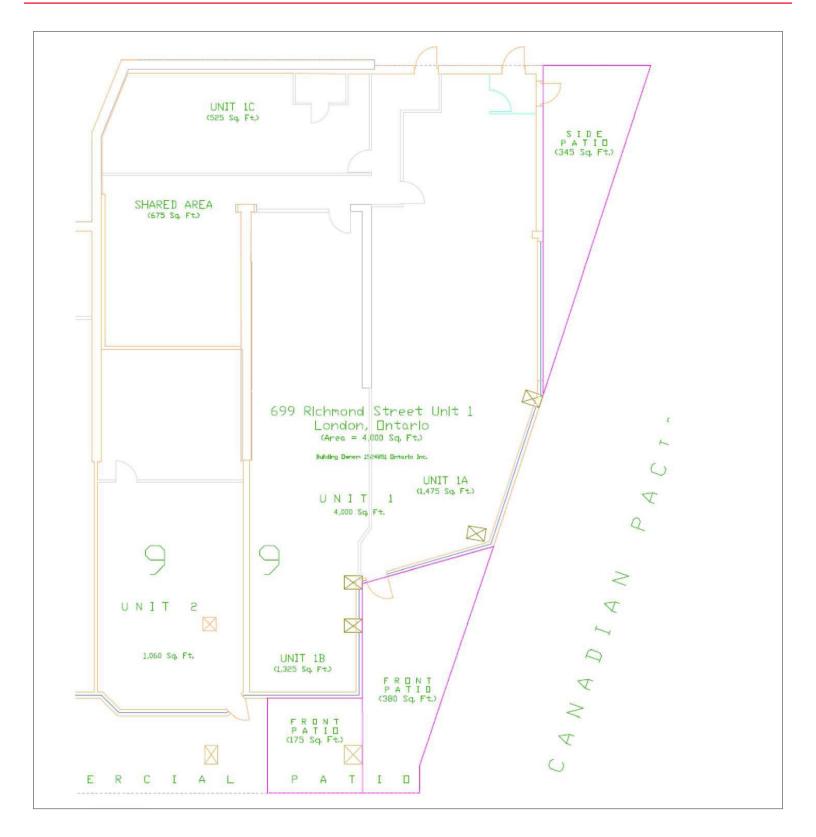

## SITE PLAN

## ABOUT THE PROPERTY

Prime commercial spaces available for lease in central London on Richmond Row.

| Unit    | Approx. Available Space | Asking Rent     | Additional Rent     |
|---------|-------------------------|-----------------|---------------------|
| 1A      | 1,475 SF                | \$31.00 PSF Net | \$10.00 PSF (Est.)* |
| 1C      | 525 SF                  | \$34.50 PSF Net | \$10.00 PSF (Est.)* |
| 1A & 1C | 4,000 SF                | \$31.00 PSF Net | \$10.00 PSF (Est.)* |