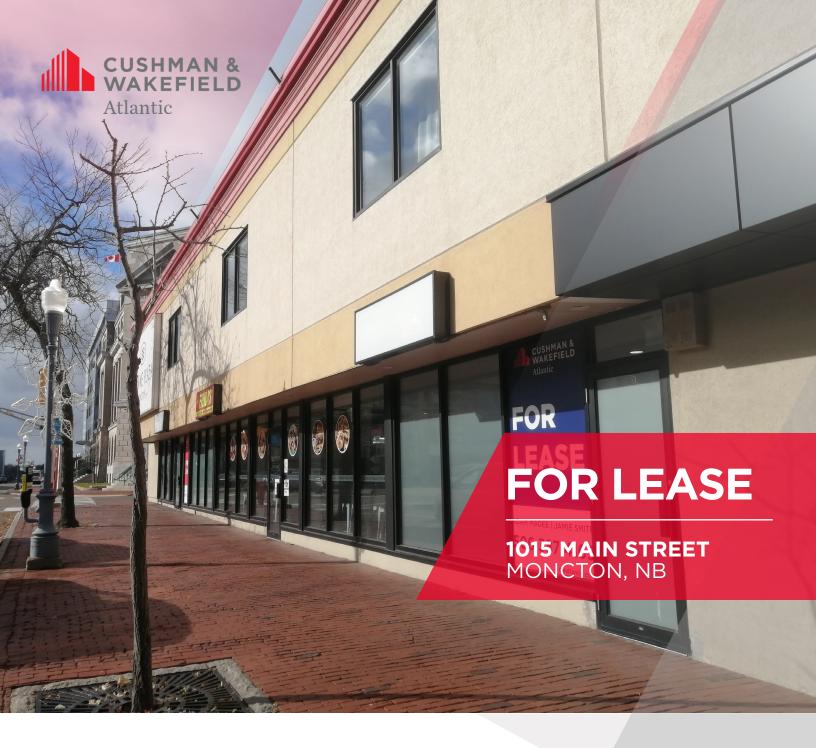

## FOR LEASE Crowne Plaza Retail 1015 Main Street

# 476 SF OF GROUND FLOOR COMMERCIAL SPACE

### 1015 Main Street

This 476-square-foot commercial space features an open-concept layout with convenient access from the Main Street, offering a flexible opportunity for businesses looking to establish a presence in a prime, high-visibility location.