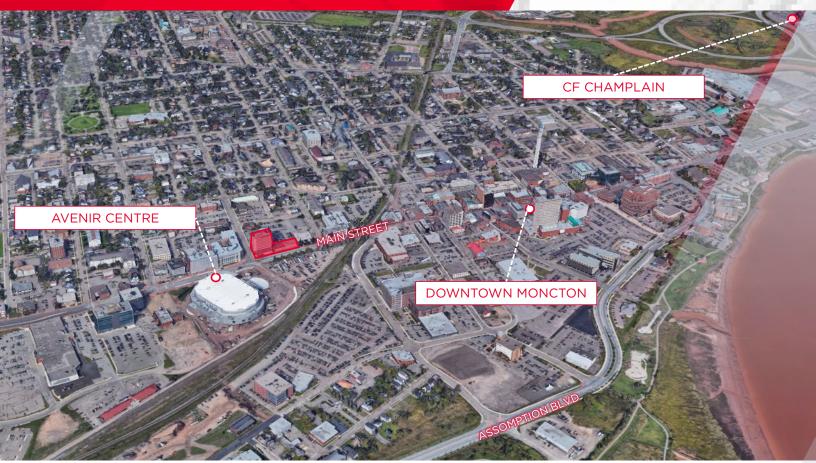

## Aerial / Location Map

### **Property Highlights**

Situated in the bustling heart of Downtown Moncton, this ground-floor commercial space boasts a prime location for high foot traffic and exceptional visibility. Its close proximity to the popular Crowne Plaza Hotel and the Avenir Centre make it a highly sought-after property. Additionally, the building is equipped with sprinkler systems for added safety measures.