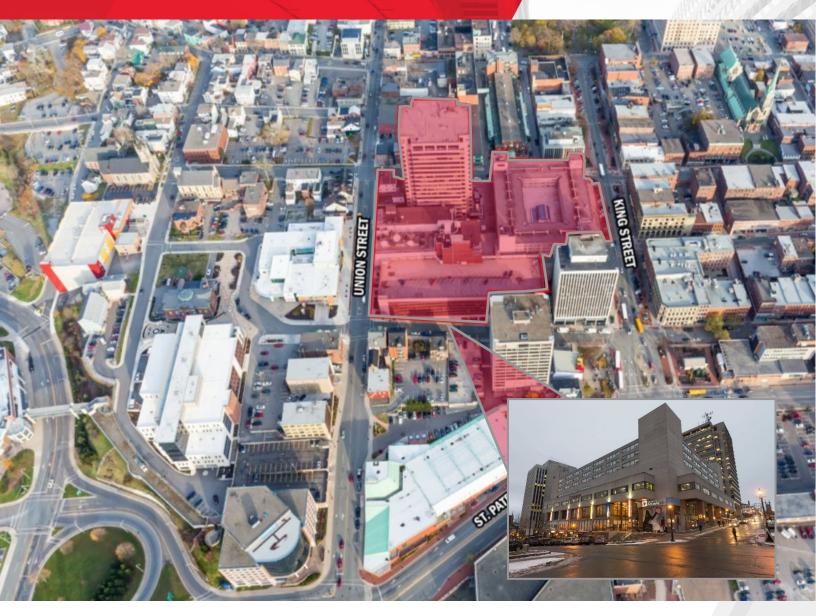

The Brunswick Square complex is the anchor of uptown Saint John with more than 500,000 sf of space with a connected hotel and parking garage.

#### **Location Information**

Conveniently located in uptown Saint John which is a vibrant hub for doing business and is just steps away from the waterfront boardwalk along the Saint John River.

This office tower is situated in the heart of uptown Saint John which has an urban feel but is filled with beautiful historic buildings and charm.

#### Located in the Heart of Uptown

Uptown Saint John is lined with quaint alleyways, bars, delicious dining options, boutiques, art galleries and more.

This property is only 20 minutes from the Saint John Airport, and 14 minutes from Rothesay with easy access to the Trans-Canada Highway through Route 1.