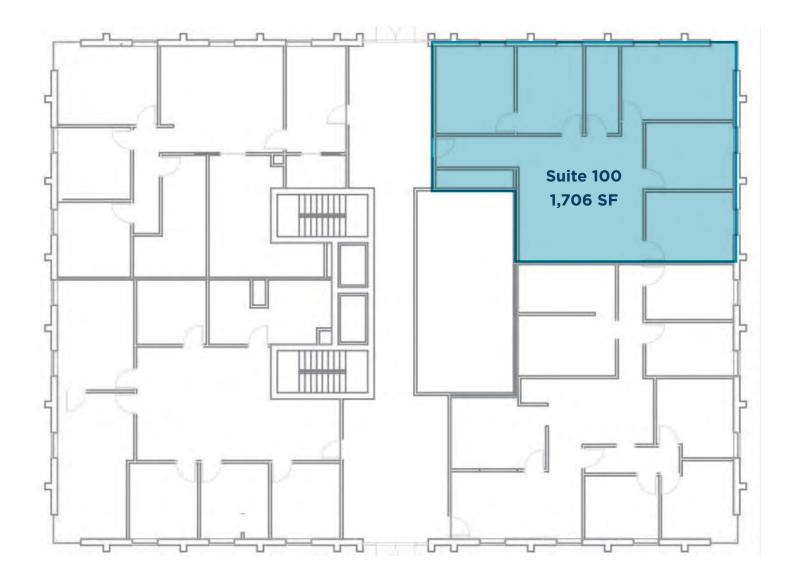

#### AVAILABLE SPACE

| Suite 100: | 1,706 SF |
|------------|----------|
| Suite 300: | 4,338 SF |
| Suite 400: | 1,741 SF |
| Suite 420: | 4,897 SF |
| Suite 500: | 2,600 SF |

LEASE RATE \$16.75/SF FSG

## **FIRST FLOOR**