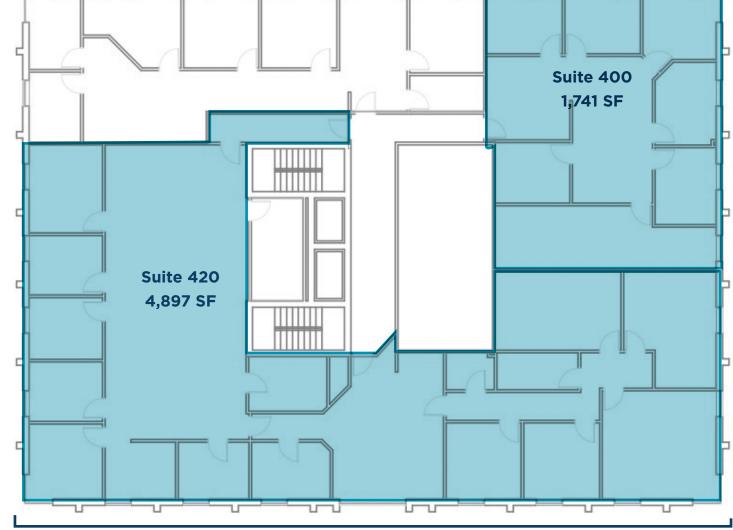

#### AVAILABLE SPACE

| Suite 100: | 1,706 SF |
|------------|----------|
| Suite 300: | 4,338 SF |
| Suite 400: | 1,741 SF |
| Suite 420: | 4,897 SF |
| Suite 500: | 2,600 SF |

LEASE RATE \$16.75/SF FSG

# **FOURTH FLOOR**

#### 6,638 SF Contiguous

1

п