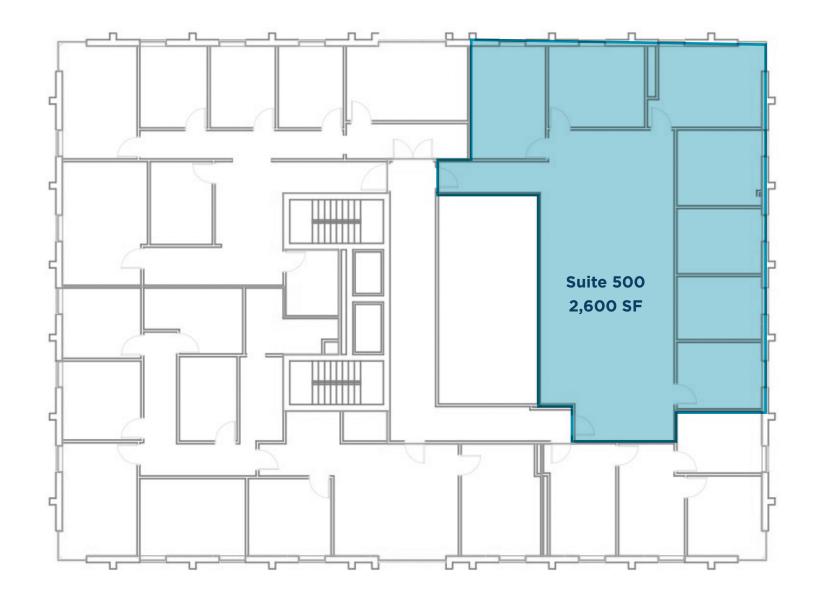

#### AVAILABLE SPACE

| Suite 100: | 1,706 SF |
|------------|----------|
| Suite 300: | 4,338 SF |
| Suite 400: | 1,741 SF |
| Suite 420: | 4,897 SF |
| Suite 500: | 2,600 SF |

LEASE RATE \$16.75/SF FSG

# **FIFTH FLOOR**