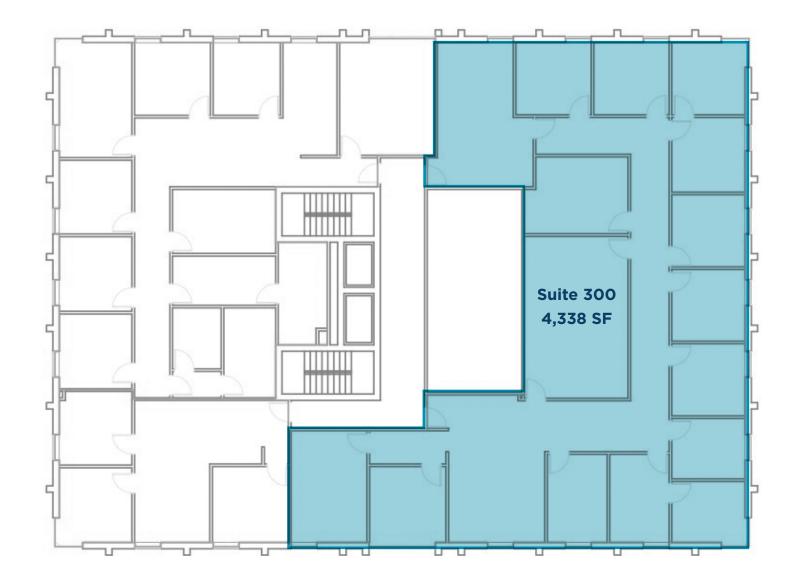

#### AVAILABLE SPACE

| Suite 100: | 1,706 SF |
|------------|----------|
| Suite 300: | 4,338 SF |
| Suite 400: | 1,741 SF |
| Suite 420: | 4,897 SF |
| Suite 500: | 2,600 SF |

LEASE RATE \$16.75/SF FSG

# **THIRD FLOOR**