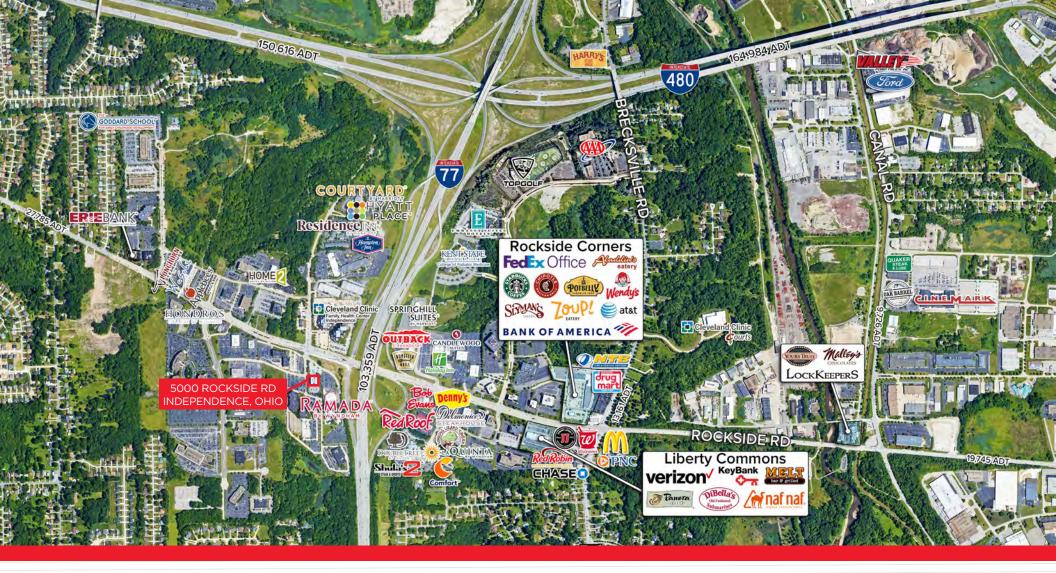

## LIBERTY PLAZA SUITES FOR LEASE 5000 ROCKSIDE ROAD, INDEPENDENCE, OHIO 44131

#### HIGHLIGHTS

- Under new ownership and management with extensive lobby renovations completed 2023
- Covered parking available at market rates
- Incredible exterior signage opportunity
  facing I-77
- Floor to ceiling windows throughout
- Views of Downtown Cleveland
- Minutes from all Rockside Road amenities including dining, lodging and entertainment options
- Signalized intersection with access to I-77
  and I-480