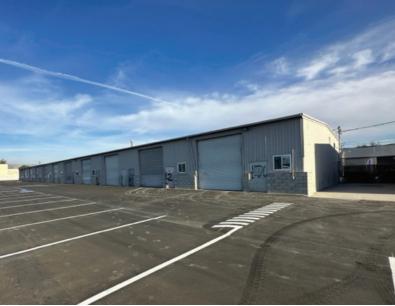

## **757 MABURY ROAD**

### SAN JOSE | CALIFORNIA

±13,350 SF - ±16,310 SF OF MAINTENANCE BUILDINGS ON ±1.18 ACRES

#### PROPERTY HIGHLIGHTS

- ±13,350 to ±16,310 SF of Maintenance Buildings (Divisible)
- 11 or 13 Grade Level Doors
- ±1.18 Acre Site (Divisible)
- 49 Automobile Parking Spaces (Includes 4 Handicap)
- 3 Truck Parking Spaces
- Paved Yard (Recently Resurfaced)
- Fenced Yard with Double Rolling Gate
- Monument Signage
- 101 Visibility
- Heavy Industrial Zoning
- Easy Access to 101 and 880
- Do Not Disturb Tenant
- Call to Tour