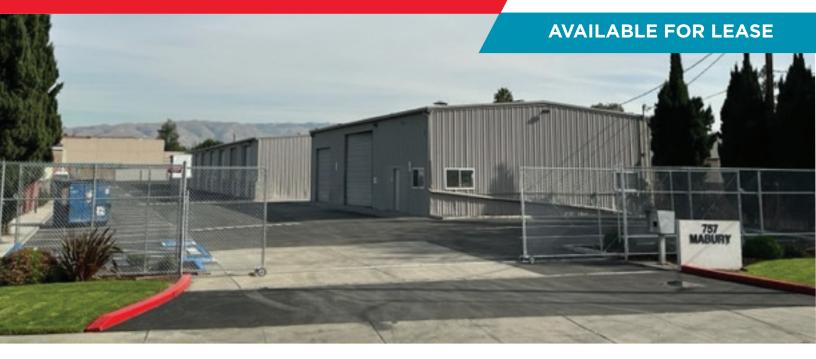

## **757 MABURY ROAD**

### SAN JOSE | CALIFORNIA

±13,350 SF - ±16,310 SF OF MAINTENANCE BUILDINGS ON ±1.18 ACRES

#### PROPERTY HIGHLIGHTS

- ±13,350 to ±16,310 SF of Maintenance Buildings (Divisible)
- 11 or 13 Grade Level Doors
- ±1.18 Acre Site (Divisible)
- 49 Automobile Parking Spaces (Includes 4 Handicap)
- 3 Truck Parking Spaces
- Paved Yard (Recently Resurfaced)
- Fenced Yard with Double Rolling Gate
- Monument Signage
- 101 Visibility
- Heavy Industrial Zoning
- Easy Access to 101 and 880
- Do Not Disturb Tenant
- Call to Tour

#### **AVAILABLE FOR LEASE**

For More Information, Please Contact: **FRED EDER** 

+1 408 489 2263 fred.eder@cushwake.com LIC #00949342 300 Santana Row, Fifth Floor San Jose, California 95128 Main +1 408 615 3400 cushmanwakefield.com