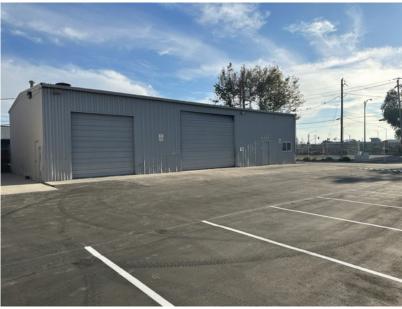

#### PROPERTY HIGHLIGHTS

- ±13,350 to ±16,310 SF of Maintenance Buildings (Divisible)
- 11 or 13 Grade Level Doors
- ±1.18 Acre Site (Divisible)
- 49 Automobile Parking Spaces (Includes 4 Handicap)
- 3 Truck Parking Spaces
- Paved Yard (Recently Resurfaced)
- Fenced Yard with Double Rolling Gate
- Monument Signage
- 101 Visibility
- Heavy Industrial Zoning
- Easy Access to 101 and 880
- Do Not Disturb Tenant
- Call to Tour