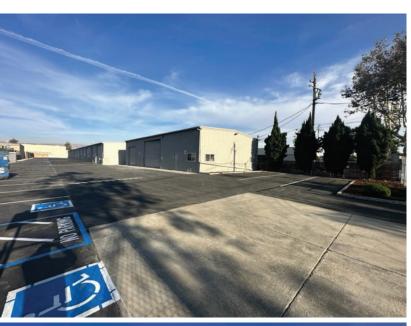

#### PROPERTY HIGHLIGHTS

- ±13,350 to ±16,310 SF of Maintenance Buildings (Divisible)
- 11 or 13 Grade Level Doors
- ±1.18 Acre Site (Divisible)
- 49 Automobile Parking Spaces (Includes 4 Handicap)
- 3 Truck Parking Spaces
- Paved Yard (Recently Resurfaced)
- Fenced Yard with Double Rolling Gate
- Monument Signage
- 101 Visibility
- Heavy Industrial Zoning
- Easy Access to 101 and 880
- Do Not Disturb Tenant
- Call to Tour