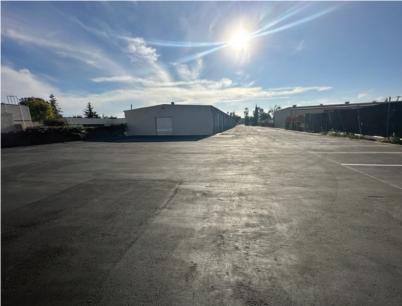

## **757 MABURY ROAD**

### SAN JOSE | CALIFORNIA

±13,350 SF - ±16,310 SF OF MAINTENANCE BUILDINGS ON ±1.18 ACRES

#### PROPERTY HIGHLIGHTS

- ±13,350 to ±16,310 SF of Maintenance Buildings (Divisible)
- 11 or 13 Grade Level Doors
- ±1.18 Acre Site (Divisible)
- 49 Automobile Parking Spaces (Includes 4 Handicap)
- 3 Truck Parking Spaces
- Paved Yard (Recently Resurfaced)
- Fenced Yard with Double Rolling Gate
- Monument Signage
- 101 Visibility
- Heavy Industrial Zoning
- Easy Access to 101 and 880
- Do Not Disturb Tenant
- Call to Tour