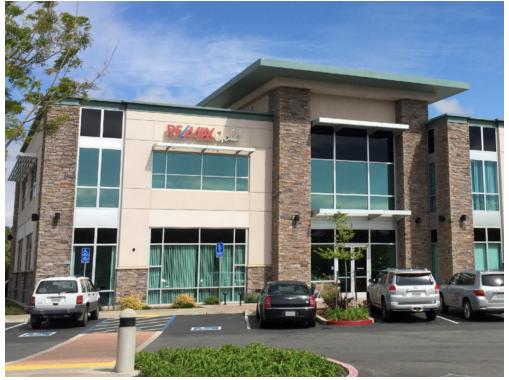

## **PROPERTY FOR LEASE** HOME FLOOR PLANS GALLERY LOCATION $\mathbf{208}$ ±3,036 RSF AVAILABLE **ARENA BLVD SACRAMENTO, CALIFORNIA** 2081 PROPERTY HIGHTLIGHTS

SUITE 150

3,036 RSF

- 24,000 SF 2-story Class A office building built in 2007
- Mixed use development with on-site restaurants and shopping
- Easy ingress and egress with immediate access to Interstate 5 and Interstate 80
- Close proximity to Downtown Sacramento, State Capitol and Sacramento International Airport

## PROPERTY FOR LEASE

2081

**ARENA BLVD** 

HOME

LOCATION

### **PROPERTY FOR LEASE**

HOME