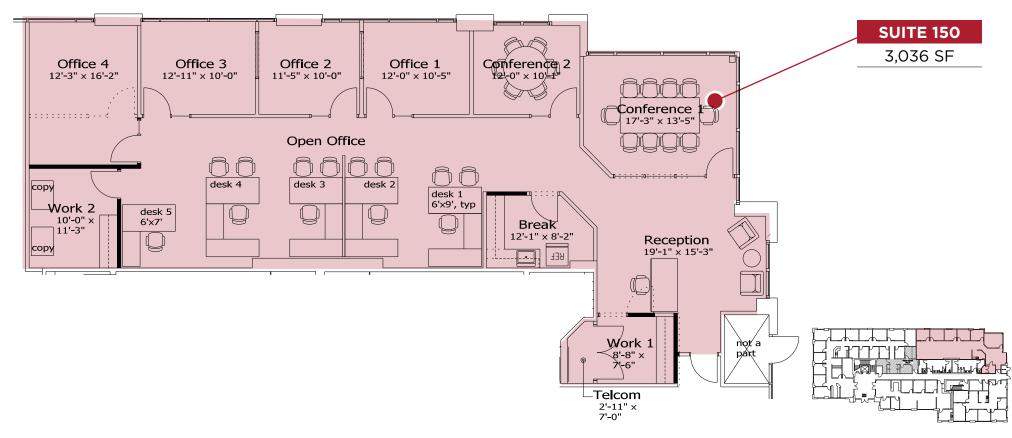

## **PROPERTY FOR LEASE** HOME FLOOR PLANS GALLERY LOCATION $\mathbf{208}$ ±3,036 RSF AVAILABLE **ARENA BLVD SACRAMENTO, CALIFORNIA** 2081 PROPERTY HIGHTLIGHTS

SUITE 150

3,036 RSF

- 24,000 SF 2-story Class A office building built in 2007
- Mixed use development with on-site restaurants and shopping
- Easy ingress and egress with immediate access to Interstate 5 and Interstate 80
- Close proximity to Downtown Sacramento, State Capitol and Sacramento International Airport