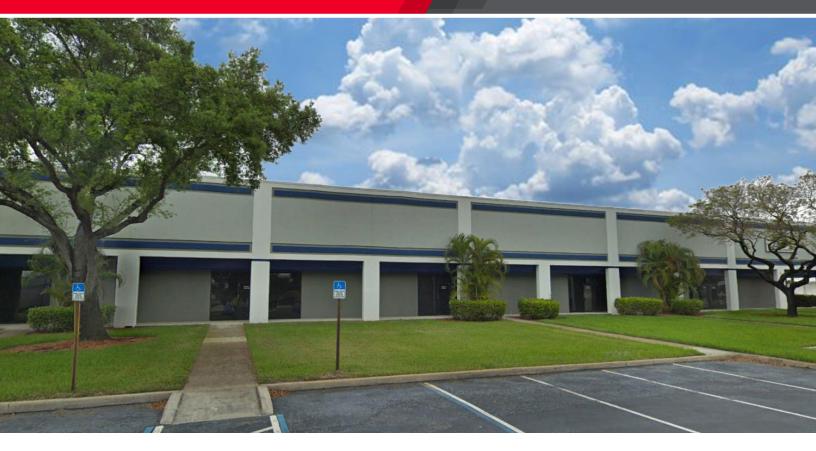

## FLAGLER STATION

11701 NW 102 Road, Miami **SUITE 12 - OW2** 

FOR LEASE 9,200 SF AVAILABLE

#### PROPERTY HIGHLIGHTS

- ±9,200 SF Available
- ±7,554 SF of Warehouse
- ±1,646 SF of Office
- 20' Clear Height
- Fully Sprinklered
- 3 Dock Doors
- Park Security
- Class "A" Business Park Environment
- Available: August 2020
- Lease Rate \$11.75 PSF /Industrial Gross