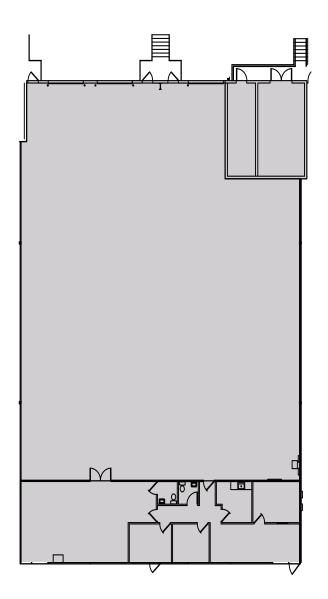

#### PROPERTY HIGHLIGHTS

- ±9,200 SF Available
- ±7,554 SF of Warehouse
- ±1,646 SF of Office
- 20' Clear Height
- Fully Sprinklered
- 3 Dock Doors
- Park Security
- Class "A" Business Park Environment
- Available: August 2020
- Lease Rate \$11.75 PSF /Industrial Gross

### FLAGLER STATION

FOR LEASE 9,200 SF AVAILABLE

11701 NW 102 Road, Miami **SUITE 12 - OW2** 

| PROPERTY HIGHLIGHTS |           |
|---------------------|-----------|
| TOTAL AVAILABLE     | ±9,200 SF |
| WAREHOUSE SIZE      | ±7,554 SF |
| OFFICE SIZE         | ±1,646 SF |
| DOCK DOORS          | 3         |