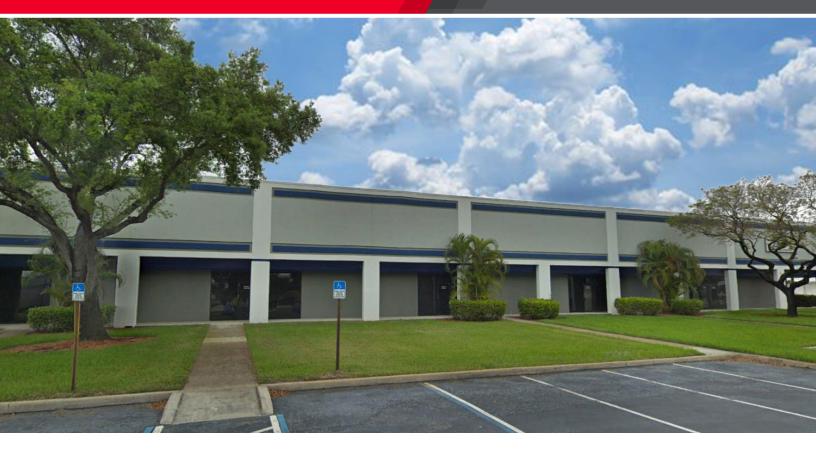

## FLAGLER STATION

11701 NW 102 Road, Miami **SUITE 10 - OW2** 

FOR LEASE 9,600 SF AVAILABLE

#### PROPERTY HIGHLIGHTS

- ±9,600 SF Available
- ±8,199 SF of Warehouse
- ±1,401 SF of Office
- 20' Clear Height
- · Fully Sprinklered
- 4 Dock Doors
- 1 Ramp
- Park Security
- · Class "A" Business Park Environment
- Available Immediately
- Lease Rate \$11.75 PSF /Industrial Gross

### FLAGLER STATION

FOR LEASE 9,600 SF AVAILABLE

11701 NW 102 Road, Miami **SUITE 10 - OW2** 

| PROPERTY HIGHLIGHTS |           |
|---------------------|-----------|
| TOTAL AVAILABLE     | ±9,600 SF |
| WAREHOUSE SIZE      | ±8,199 SF |
| OFFICE SIZE         | ±1,401 SF |
| DOCK DOORS / RAMPS  | 4 / 1     |