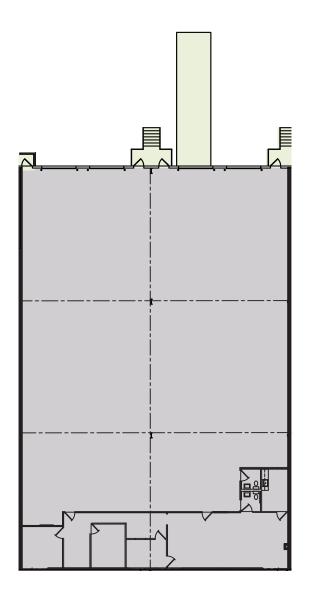

#### PROPERTY HIGHLIGHTS

- ±9,600 SF Available
- ±8,199 SF of Warehouse
- ±1,401 SF of Office
- 20' Clear Height
- · Fully Sprinklered
- 4 Dock Doors
- 1 Ramp
- Park Security
- · Class "A" Business Park Environment
- Available Immediately
- Lease Rate \$11.75 PSF /Industrial Gross

### FLAGLER STATION

FOR LEASE 9,600 SF AVAILABLE

11701 NW 102 Road, Miami **SUITE 10 - OW2** 

| PROPERTY HIGHLIGHTS |           |
|---------------------|-----------|
| TOTAL AVAILABLE     | ±9,600 SF |
| WAREHOUSE SIZE      | ±8,199 SF |
| OFFICE SIZE         | ±1,401 SF |
| DOCK DOORS / RAMPS  | 4 / 1     |