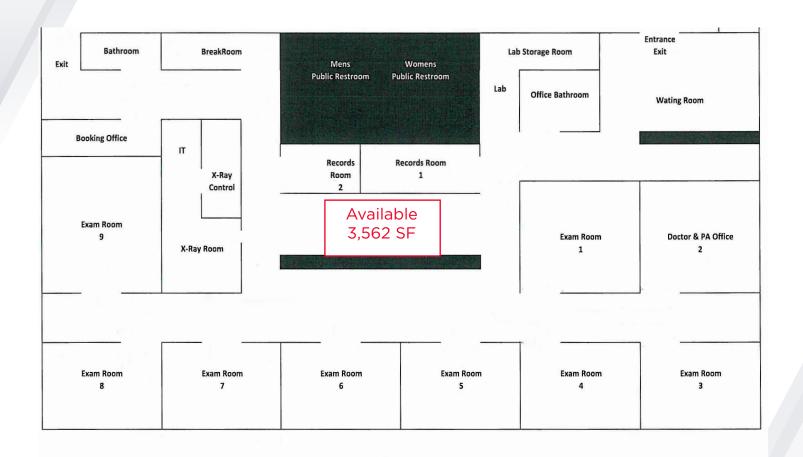

#### Floor Plan - Suite 201

#### **Property Information**

| Lease Rate        | \$17.50 - \$20.50 PSF NNN | Operating Expenses | \$2.78 Taxes                 |
|-------------------|---------------------------|--------------------|------------------------------|
| Total Building SF | 15,000 SF                 |                    | \$1.10 Insurance             |
| Tenancy           | Multiple                  |                    | \$4.87 CAM_                  |
| Minimum Divisable | 3,562 SF                  |                    | \$8.75 PSF                   |
| Max Contiguous    | 5,844 SF                  |                    | Price/SF Date                |
| Floors            | Two (2)                   | Suite Square Feet  | NNN Available                |
| Site Area         | 41,112 SF                 | 101-102 5,844      | \$17.50 Available for TI Now |