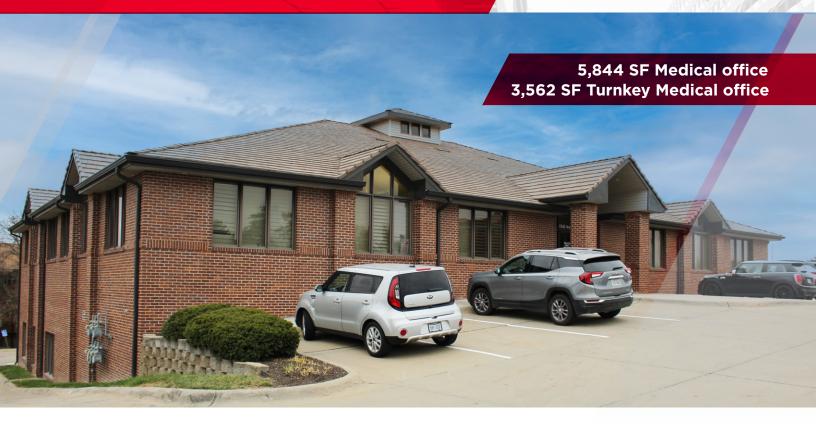

### Medical Space For Lease Lease Rate: \$17.50 - \$20.50 PSF NNN

#### **Building Features**

- · Two-story medical office building
- Excellent proximity to CHI Midland's Hospital
- Brand new common area remodel on first floor
- · New digital monument signage planned
- · Professionally managed

#### **Space Features**

- Medical office space with varying sizes
- Park at your door entrances
- Synergy with existing oral surgeon
- Market tenant improvement package for medical tenants

#### **Property Information**

| Lease Rate        | \$17.50 - \$20.50 PSF NNN | Operating Expenses | \$2.78 Taxes                 |
|-------------------|---------------------------|--------------------|------------------------------|
| Total Building SF | 15,000 SF                 |                    | \$1.10 Insurance             |
| Tenancy           | Multiple                  |                    | \$4.87 CAM_                  |
| Minimum Divisable | 3,562 SF                  |                    | \$8.75 PSF                   |
| Max Contiguous    | 5,844 SF                  |                    | Price/SF Date                |
| Floors            | Two (2)                   | Suite Square Feet  | NNN Available                |
| Site Area         | 41,112 SF                 | 101-102 5,844      | \$17.50 Available for TI Now |