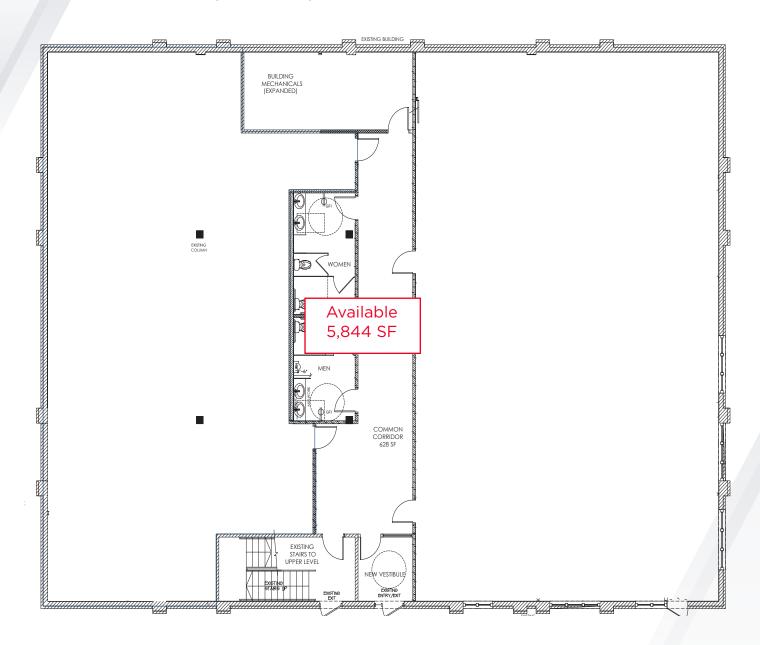

#### Floor Plan - Suite 101-102 (Lower Level)

#### **Property Information**

| Lease Rate        | \$17.50 - \$20.50 PSF NNN | Operating Expenses | \$2.78 Taxes                 |
|-------------------|---------------------------|--------------------|------------------------------|
| Total Building SF | 15,000 SF                 |                    | \$1.10 Insurance             |
| Tenancy           | Multiple                  |                    | \$4.87 CAM_                  |
| Minimum Divisable | 3,562 SF                  |                    | \$8.75 PSF                   |
| Max Contiguous    | 5,844 SF                  |                    | Price/SF Date                |
| Floors            | Two (2)                   | Suite Square Feet  | NNN Available                |
| Site Area         | 41,112 SF                 | 101-102 5,844      | \$17.50 Available for TI Now |