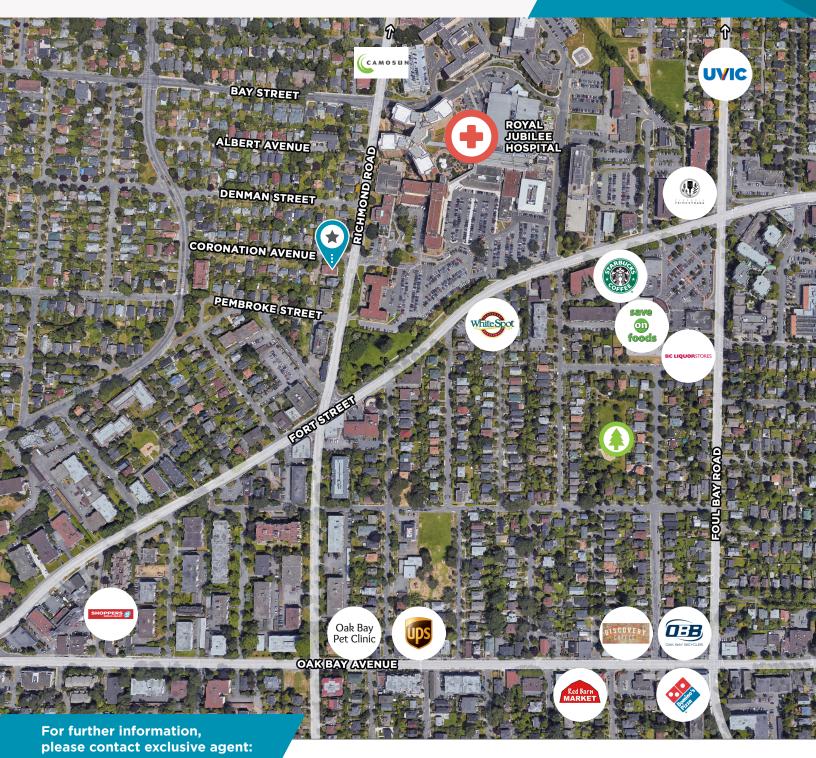

#### **LOCATION**

Lynmour Apartments is exceptionally well located adjacent to Downtown and Oak Bay in Victoria's Jubilee neighbourhood. It is situated on the southwest corner of Coronation Avenue and Richmond Road on a quiet, low-traffic tree-lined street. The Jubilee community is bounded by four high-volume traffic routes – Oak Bay Avenue to the south, Bay Street to the north, Richmond Road to the east, and Shelbourne Street to the west. The commercial centre is in close proximity off Fort Street, anchored by Save-On-Foods and many shops, restaurants and amenities all within an easy walking distance of the subject property – in fact, the Property rates as 'very walkable' with a Walk Score of 80.