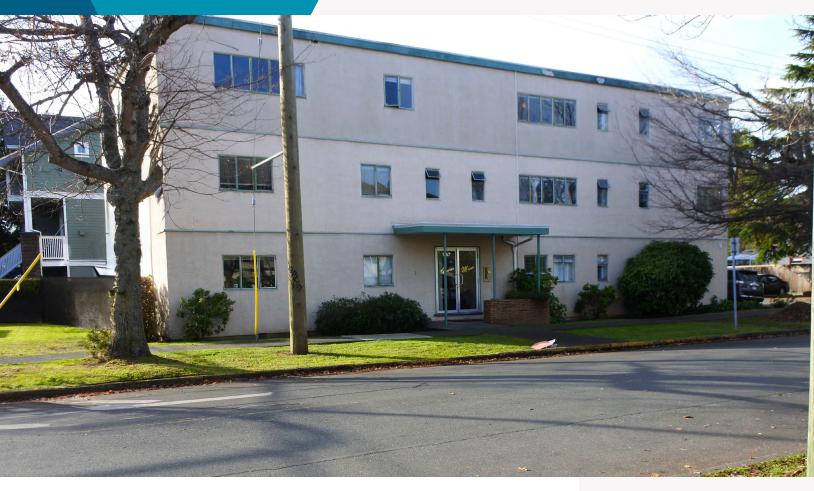

#### **IMPROVEMENTS**

Constructed in approximately 1951, the subject is improved with a three-storey woodframe apartment building comprising fifteen (15) suites – 9 bachelor and 6 one-bedrooms. Onsite parking is provided for approximately 10 vehicles. Rent includes hot water and heat while power consumption is metered individually and paid by tenants. Laundry is provided by Coinamatic, with a washer and dryer on site. There are 15 storage lockers that could be utilized for tenant or other storage, as well as bicycle storage.

#### SITE SIZE & ZONING

The site measures approximately 11,597 square feet according to BC Assessment, and is zoned R1-B. The Property is designated in the Official Community Plan as Urban Residential, in which could potentially achieve up to a maximum of 2:1 FSR if rezoned.