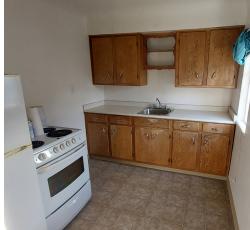

#### **IMPROVEMENTS**

Constructed in approximately 1951, the subject is improved with a three-storey woodframe apartment building comprising fifteen (15) suites – 9 bachelor and 6 one-bedrooms. Onsite parking is provided for approximately 10 vehicles. Rent includes hot water and heat while power consumption is metered individually and paid by tenants. Laundry is provided by Coinamatic, with a washer and dryer on site. There are 15 storage lockers that could be utilized for tenant or other storage, as well as bicycle storage.