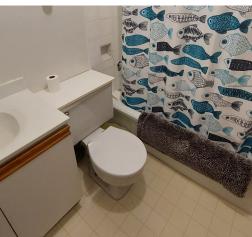

#### **IMPROVEMENTS**

Constructed in approximately 1951, the subject is improved with a three-storey woodframe apartment building comprising fifteen (15) suites – 9 bachelor and 6 one-bedrooms. Onsite parking is provided for approximately 10 vehicles. Rent includes hot water and heat while power consumption is metered individually and paid by tenants. Laundry is provided by Coinamatic, with a washer and dryer on site. There are 15 storage lockers that could be utilized for tenant or other storage, as well as bicycle storage.