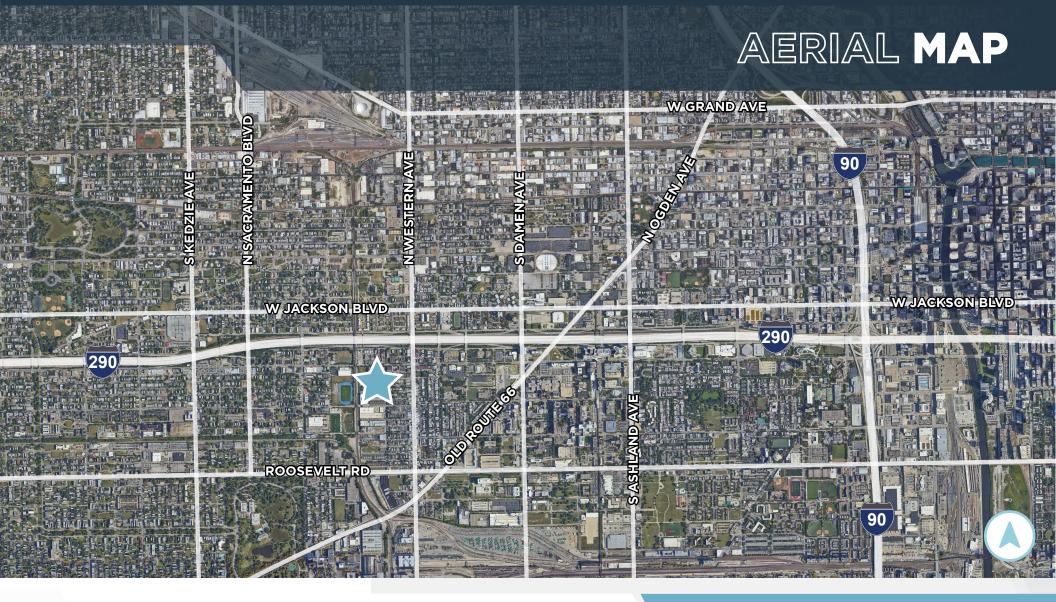

### **Location Highlights**

- 2.5 Miles to I-290/I-90 Interchange
- 2.9 Miles to Union Station
- 3.5 Miles to Downtown Chicago

- 7.9 Miles to Midway Airport
- 11.3 Miles to Kennedy Expressway
- 23.1 Miles to O'Hare Airport