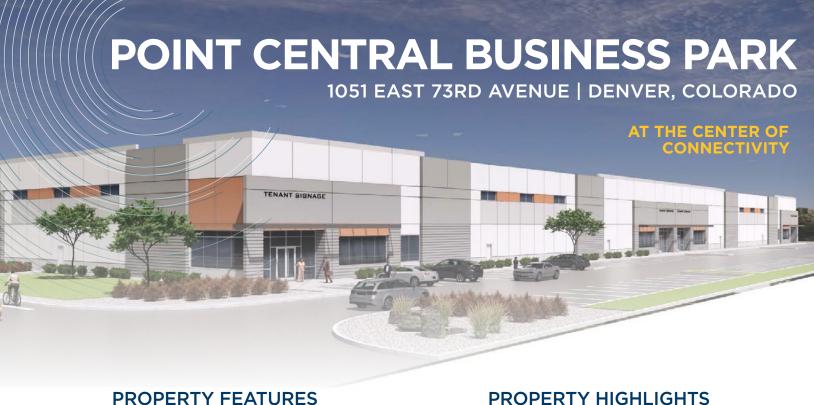

# POINT CENTRAL BUSINESS PARK

1051 EAST 73RD AVENUE | DENVER, COLORADO

# AT THE CENTER OF CONNECTIVITY

FOR MORE INFORMATION, PLEASE CONTACT

# **CLASS A INDUSTRIAL PARK DELIVERING Q1 2024**

**Point Central Business Park** will be comprised of over 155,000 SF in two Class A Industrial buildings on a 9.5 acre site that is ideally situated in Denver's central industrial submarket. The infill location provides tenants with immediate access to all of Denver's primary interstates within minutes and encompasses Metro Denver's largest labor pool. The design of both buildings allows for flexible divisibility to suit any size company. Point Central Business Park is the next premier industrial development in Central Denver.