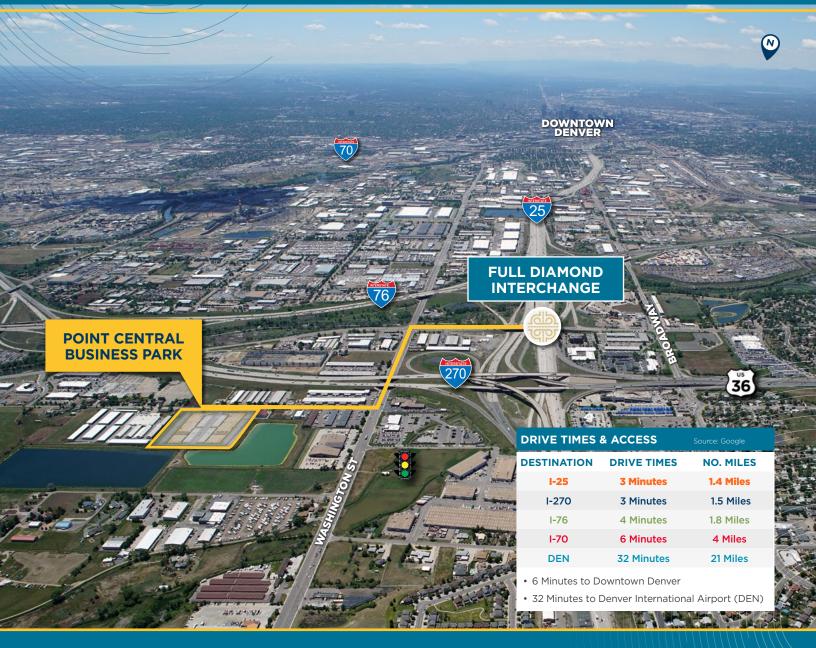

Denver** 



Competitive mill levy within Unincorporated **Adams County** 

- O Flexible divisibility
- O Clerestory windows
- O High Parking Ratio
- O Monument and building signage available
- O Excellent access to I-25, I-76, I-270, US-36, and I-70
- O Located within Adams County Enterprise Zone and Colorado Opportunity Zone
- O LEED Certified



# SITE PLAN



## **Building 1**

Total Size 81,800 SF

Minimum Divisibility 15,080 SF

Office Size To suit

**Docks** Twenty-five (25)

**Drive-ins** Four (4)

## **Building 2**

Total Size 73,550 SF

Minimum Divisibility 13,520 SF

Office Size To suit

**Docks** Twenty-five (25)

**Drive-ins** Four (4)



**Conceptual Spec Office Plan** 

# POINT CENTRAL BUSINESS PARK

1051 EAST 73RD AVENUE | DENVER, COLORADO

# AT THE CENTER OF CONNECTIVITY



FOR MORE INFORMATION, PLEASE CONTACT

### **DREW MCMANUS. SIOR**

Executive Managing Director +1 303 813 6427 drew.mcmanus@cushwake.com

### **BRYAN FRY**

Senior Director +1 303 312 4221 bryan fry@cushwaka.com

### **RYAN SEARLE**

**Director** +1 303 813 6

+1 303 813 6499 rvan.searle@cushwake.com



cushmanwakefield.com