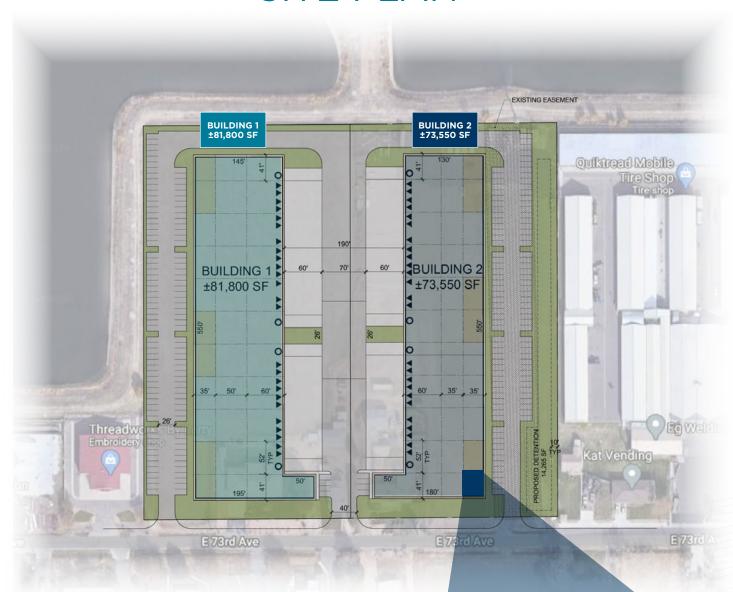

# SITE PLAN

## **Building 1**

Total Size 81,800 SF

Minimum Divisibility 15,080 SF

Office Size To suit

**Docks** Twenty-five (25)

**Drive-ins** Four (4)

## **Building 2**

Total Size 73,550 SF

Minimum Divisibility 13,520 SF

Office Size To suit

**Docks** Twenty-five (25)

**Drive-ins** Four (4)

**Conceptual Spec Office Plan** 

### Total Site Size 9.57 AC

Total Size ±155.350 SF

Building 1: 81,800 SF Building 2: 73,550 SF

Suite Size 13,520 - 81,800 SF

Office Size To suit

Parking Ratio 1.5/1,000

Clear Height 32'

Power 3,000 Amps