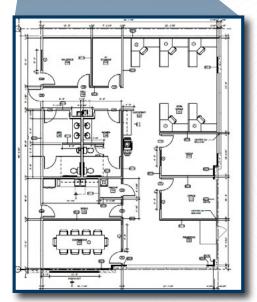

## **Building 2**

Total Size 73,550 SF

Minimum Divisibility 13,520 SF

Office Size To suit

**Docks** Twenty-five (25)

**Drive-ins** Four (4)

**Conceptual Spec Office Plan** 