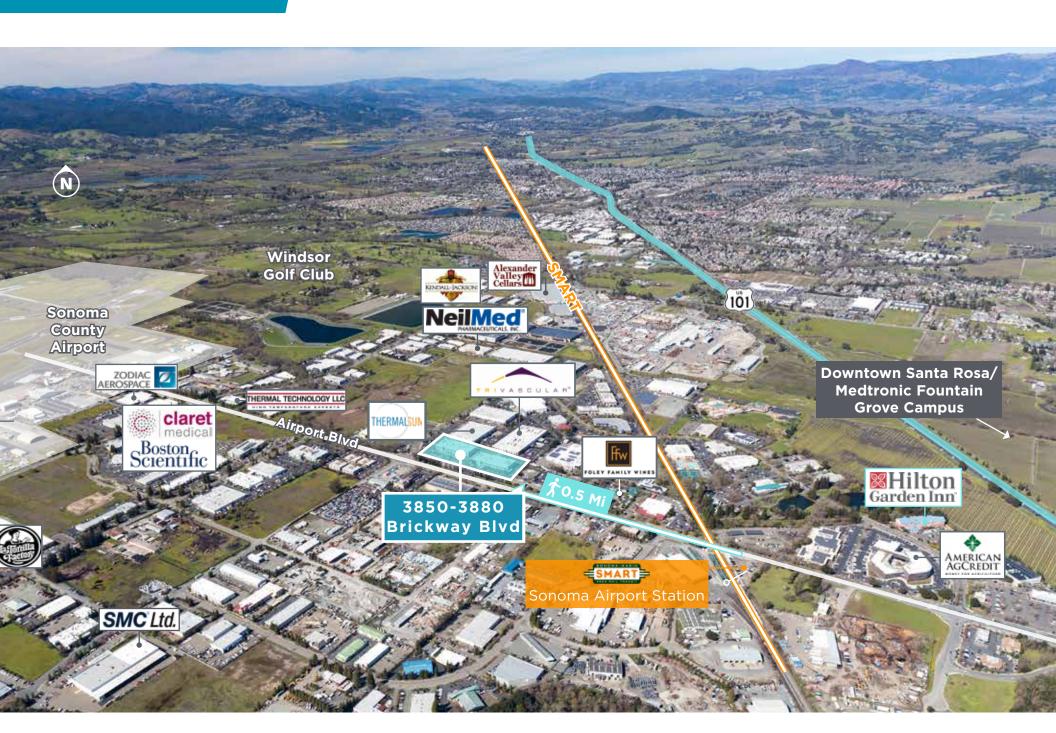

| ± 62,865                                                                                        |
| ± 31,860                    | ± 31,433                                                                                        |
| ± 4,500 / 7%                | ± 31,433 / 50%                                                                                  |
| May 1, 2024                 | February 1, 2024                                                                                |
|                             | 059-360-008<br>± 4.05 Acres / ± 175,871 SF<br>2001<br>2<br>± 63,720<br>± 31,860<br>± 4,500 / 7% |

# **3850 BRICKWAY BLVD**





\*Color coded/labeled areas are approximations

# **3880 BRICKWAY BLVD**





\*Color coded/labeled areas are approximations

## **AERIAL MAP**