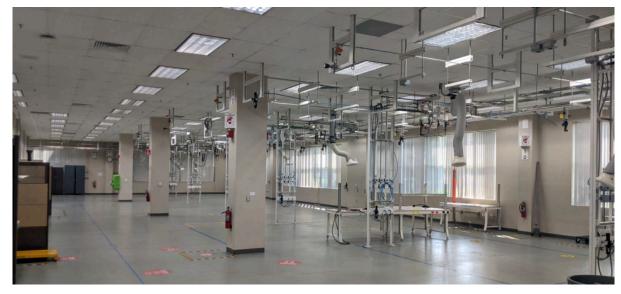

#### Office/R&D campus available for sublease.

- Two, 2-story Class A buildings
  - o Totaling ±126,585 RSF
  - o Available separately
  - o Divisible to ±31,433 RSF
- Prominent signage & visibility

- Well finished & appointed common areas
- Good mix of office and lab areas
- Full cafeteria and outdoor gathering areas
- Multiple conference & training rooms