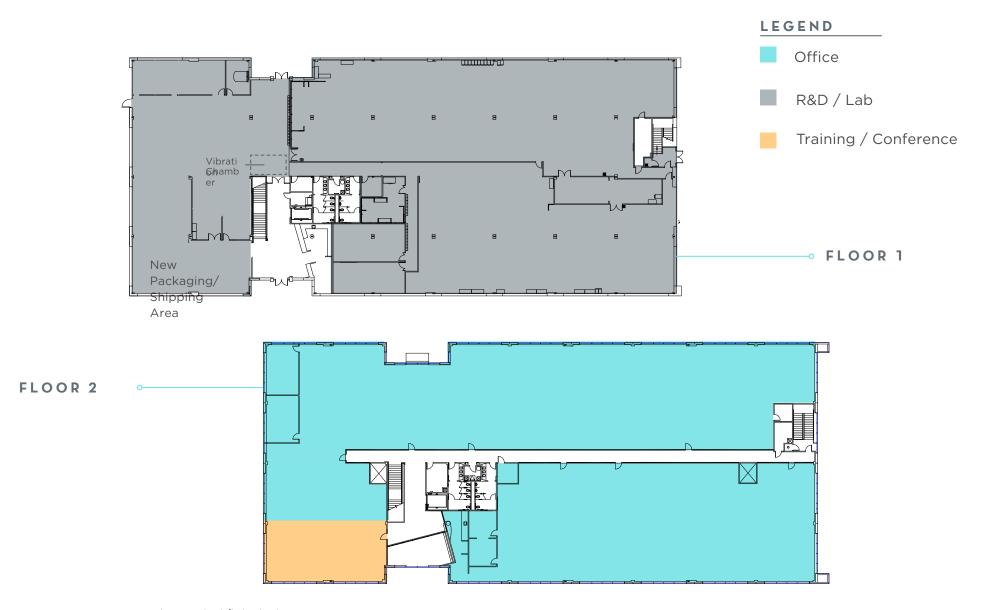

|
| ± 63,720                    | ± 62,865                                                                                        |
| ± 31,860                    | ± 31,433                                                                                        |
| ± 4,500 / 7%                | ± 31,433 / 50%                                                                                  |
| May 1, 2024                 | February 1, 2024                                                                                |
|                             | 059-360-008<br>± 4.05 Acres / ± 175,871 SF<br>2001<br>2<br>± 63,720<br>± 31,860<br>± 4,500 / 7% |

# **3850 BRICKWAY BLVD**





\*Color coded/labeled areas are approximations

# **3880 BRICKWAY BLVD**





\*Color coded/labeled areas are approximations

## **AERIAL MAP**