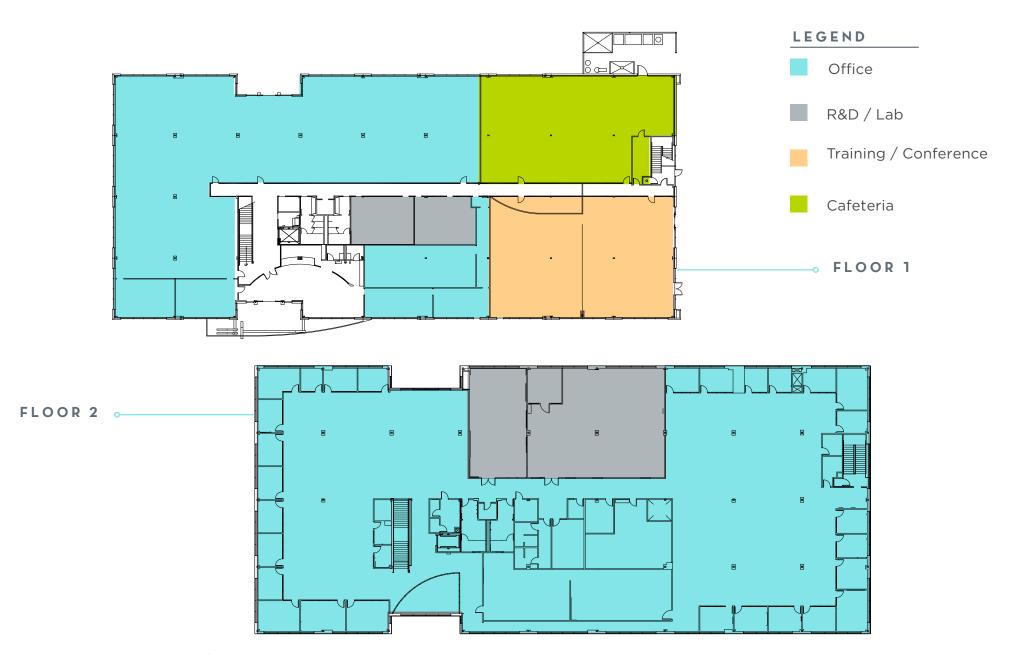

| 2                                                                                               |
| ± 63,720                    | ± 62,865                                                                                        |
| ± 31,860                    | ± 31,433                                                                                        |
| ± 4,500 / 7%                | ± 31,433 / 50%                                                                                  |
| May 1, 2024                 | February 1, 2024                                                                                |
|                             | 059-360-008<br>± 4.05 Acres / ± 175,871 SF<br>2001<br>2<br>± 63,720<br>± 31,860<br>± 4,500 / 7% |

# **3850 BRICKWAY BLVD**





\*Color coded/labeled areas are approximations

# **3880 BRICKWAY BLVD**





\*Color coded/labeled areas are approximations

## **AERIAL MAP**