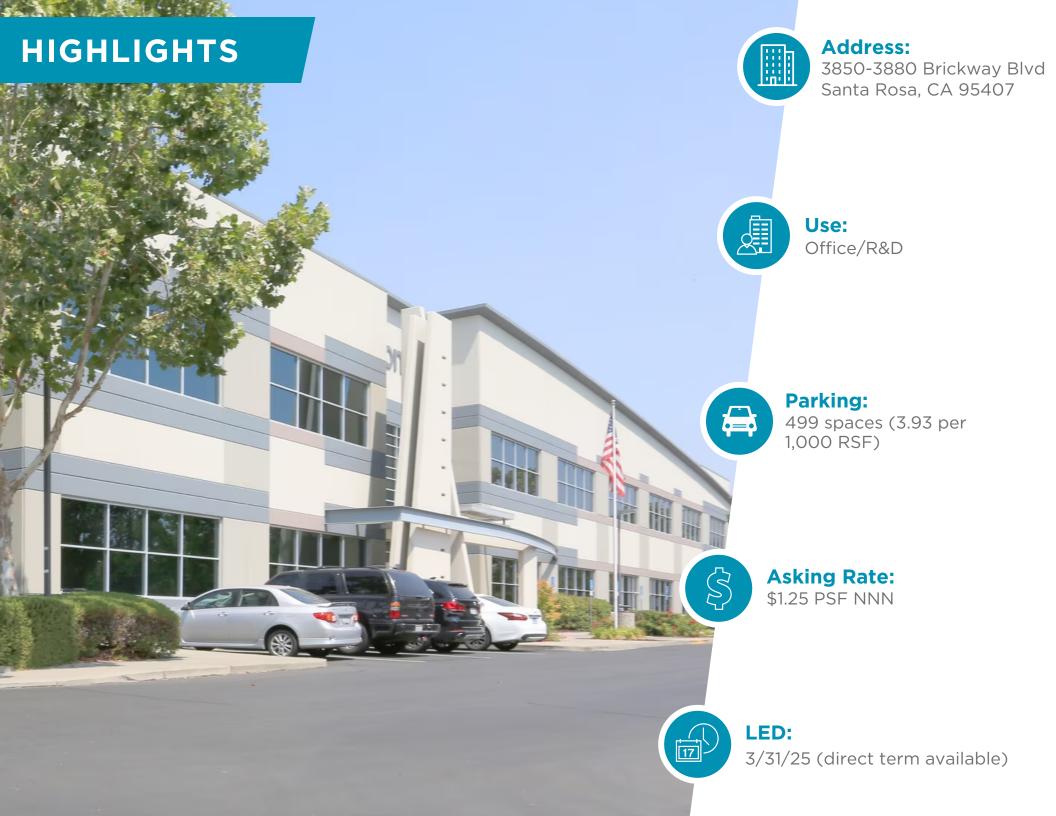

# OFFICE/R&D CAMPUS FOR SUBLEASE

3850-3880 BRICKWAY BOULEVARD, SANTA ROSA

#### Office/R&D campus available for sublease.

- Two, 2-story Class A buildings
  - o Totaling ±126,585 RSF
  - o Available separately
  - o Divisible to ±31,433 RSF
- Prominent signage & visibility

- Well finished & appointed common areas
- Good mix of office and lab areas
- Full cafeteria and outdoor gathering areas
- Multiple conference & training rooms

# **SITE OVERVIEW**

| 3850 Brickway Boulevard     | 3880 Brickway Boulevard                                                                         |
|-----------------------------|-------------------------------------------------------------------------------------------------|
| 059-360-008                 | 059-360-007                                                                                     |
| ± 4.05 Acres / ± 175,871 SF | ± 3.72 Acres / ± 162,201 SF                                                                     |
| 2001                        | 2001                                                                                            |
| 2                           | 2                                                                                               |
| ± 63,720                    | ± 62,865                                                                                        |
| ± 31,860                    | ± 31,433                                                                                        |
| ± 4,500 / 7%                | ± 31,433 / 50%                                                                                  |
| May 1, 2024                 | February 1, 2024                                                                                |
|                             | 059-360-008<br>± 4.05 Acres / ± 175,871 SF<br>2001<br>2<br>± 63,720<br>± 31,860<br>± 4,500 / 7% |