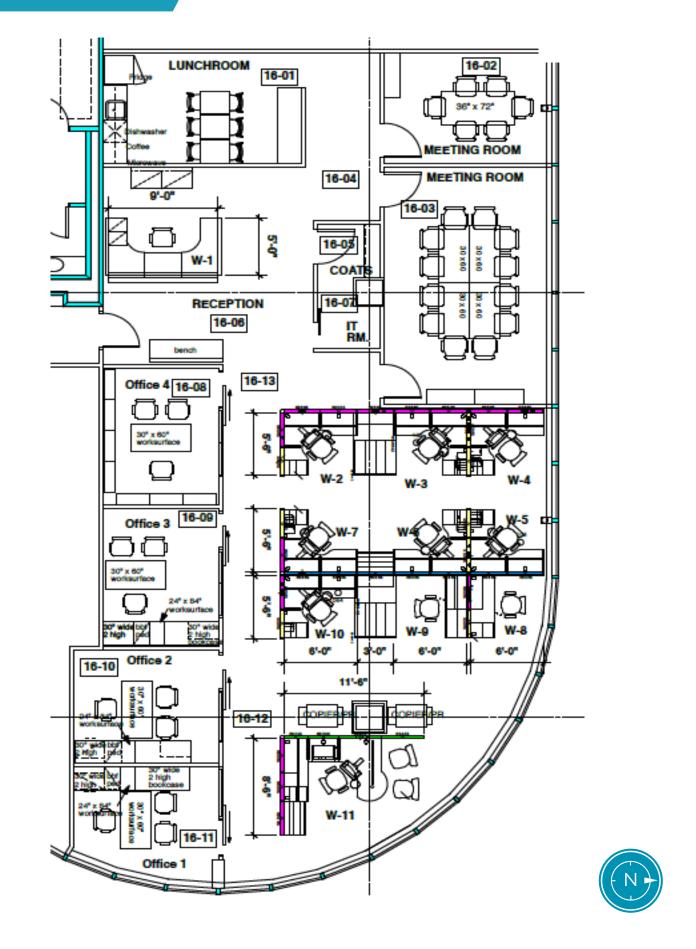

#### F L O O R P L A N Suite 1604 - 2,879 SF

### HIGHLIGHTS

- Built out plug and play Sublease
- Lots of natural light
- Corner Unit with East and North facing views
- Concrete floors throughout
- Built out with 4 offices with full glass fronts, 1 boardroom for
- 10 people, 1 smaller meeting room for 4 people, open area for 10 workstations and reception
- Furniture is available