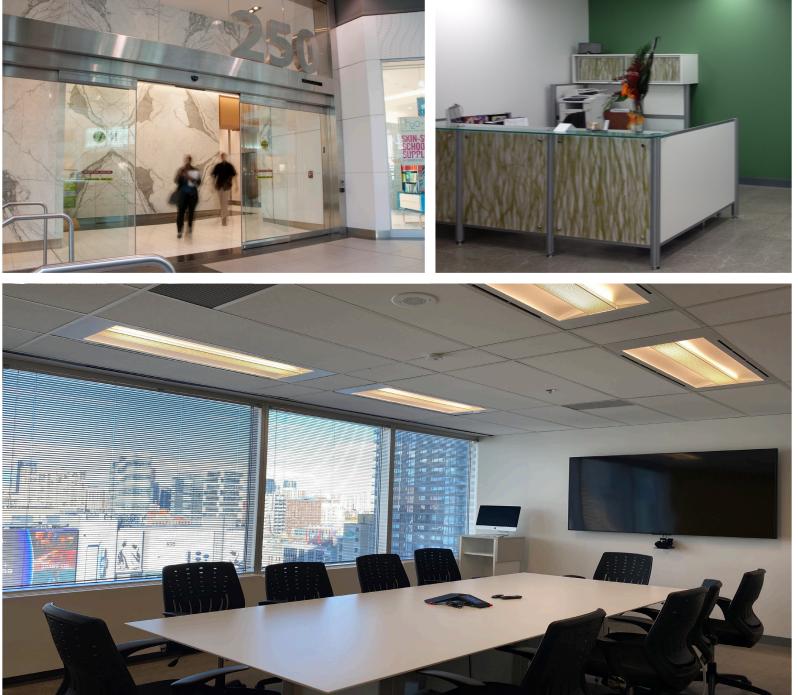

### HIGHLIGHTS

- Built out plug and play Sublease
- Lots of natural light
- Corner Unit with East and North facing views
- Concrete floors throughout
- Built out with 4 offices with full glass fronts, 1 boardroom for
- 10 people, 1 smaller meeting room for 4 people, open area for 10 workstations and reception
- Furniture is available