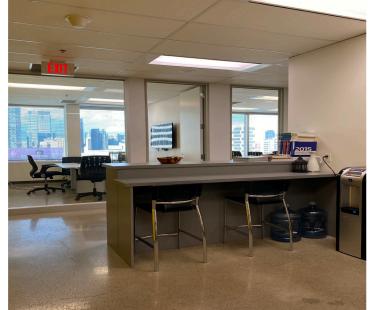

### HIGHLIGHTS

- Built out plug and play Sublease
- Lots of natural light
- Corner Unit with East and North facing views
- Concrete floors throughout
- Built out with 4 offices with full glass fronts, 1 boardroom for
- 10 people, 1 smaller meeting room for 4 people, open area for 10 workstations and reception
- Furniture is available