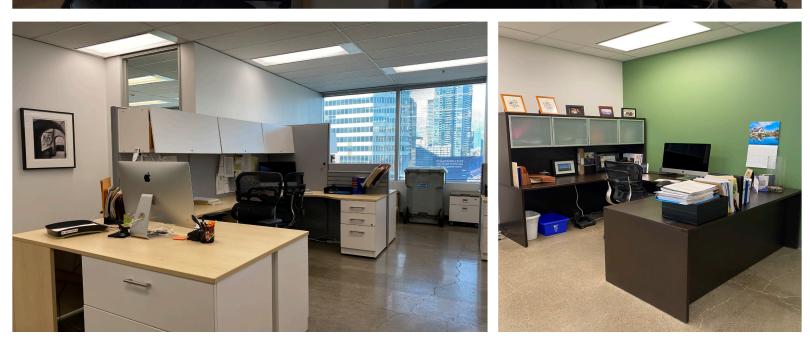

### HIGHLIGHTS

- Built out plug and play Sublease
- Lots of natural light
- Corner Unit with East and North facing views
- Concrete floors throughout
- Built out with 4 offices with full glass fronts, 1 boardroom for
- 10 people, 1 smaller meeting room for 4 people, open area for 10 workstations and reception
- Furniture is available