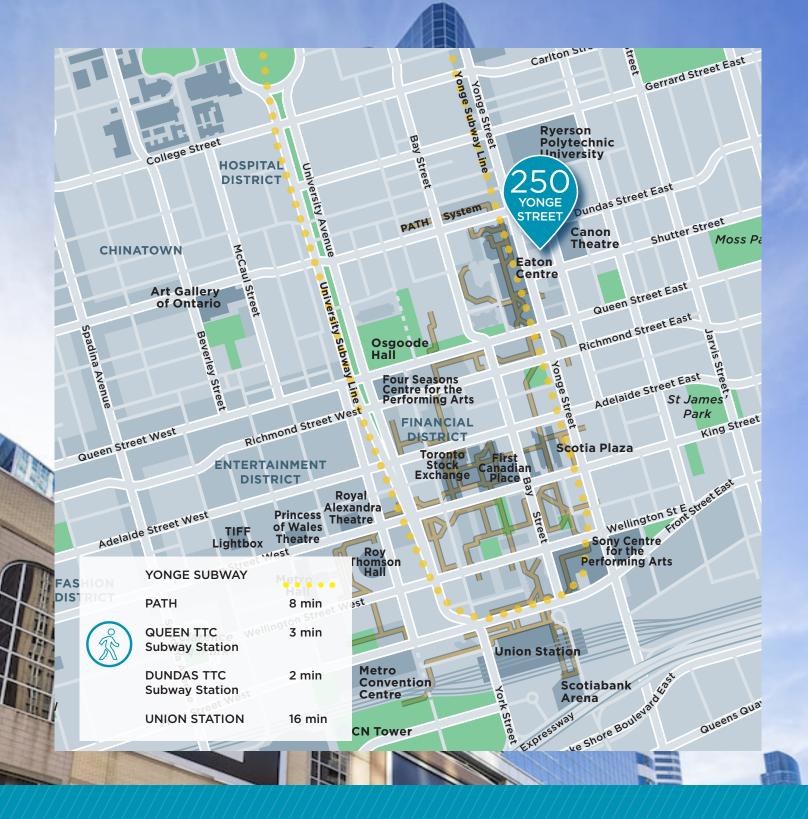

2,879 SF





## OFFICE FOR SUBLEASE 250 YONGE STREET

### DETAILS

| Availability:    | Suite 1604 - 2,879 SF   |
|------------------|-------------------------|
| Asking Rate:     | Call Listing Agents     |
| Additional Rent: | \$25.15 PSF (2021 est.) |
| Occupancy:       | March 1, 2022           |
| Term Expiry:     | March 31, 2023          |
| Commission:      | \$1.50 PSF Flat Fee     |

### HIGHLIGHTS

- Built out plug and play Sublease
- Lots of natural light
- Corner Unit with East and North facing views
- Concrete floors throughout
- Built out with 4 offices with full glass fronts, 1 boardroom for
- 10 people, 1 smaller meeting room for 4 people, open area for 10 workstations and reception
- Furniture is available

#### F L O O R P L A N Suite 1604 - 2,879 SF





















## CONTACT

Jeremy Ekers\* Associate Vice President 416 359 2409 jeremy.ekers@cushwake.com

## Ekers\* Eric Shaw\*

Executive Vice President 416 359 2425 eric.shaw@cushwake.com

### USHMAN & WAKEFIELD

Cushman & Wakefield ULC, Brokerage 161 Bay Street, Suite 1500

Toronto, ON M5J 2S1 416 862 0611

#### Cushman & Wakefield ULC, Brokerage

No warranty or representation, expressed or implied, is made as to the accuracy of the information contained herein, and same is submitted subject to errors, omissions, change of price, rental or other conditions, withdrawal without notice, and to any specific listing condition, imposed by our principals. Sales Representative