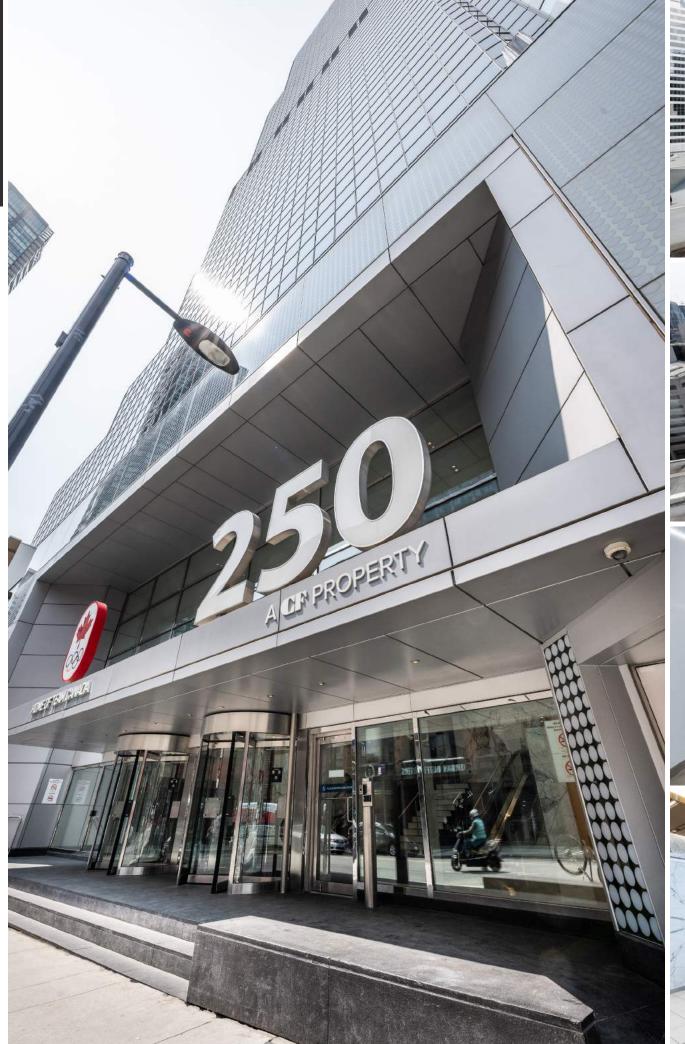

## Opportunity

Welcome to 250 Yonge Street, where the entire 14th floor covers over 22,907 square feet and is move-in ready, available immediately for lease. This modern space boasts outstanding features and an efficient layout that includes offices and furniture for a plug-and-play setup. The building location provides unparalleled convenience and connectivity, offering direct access to Eaton Centre's retail and dining amenities as well as the PATH.