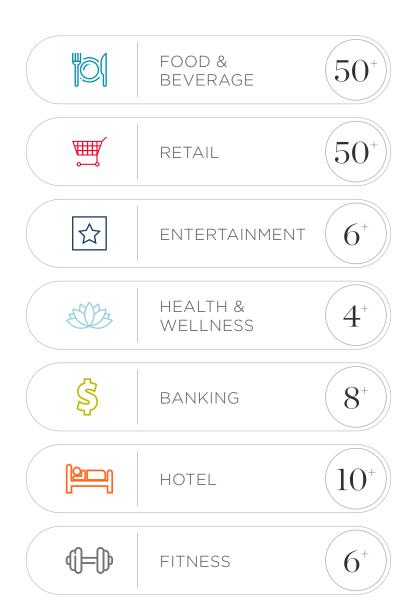

## Amenities

### On-site Amenities

Endless amenity offerings to suit your food & beverage, service or retail needs.

SF

22,907

Floor 14