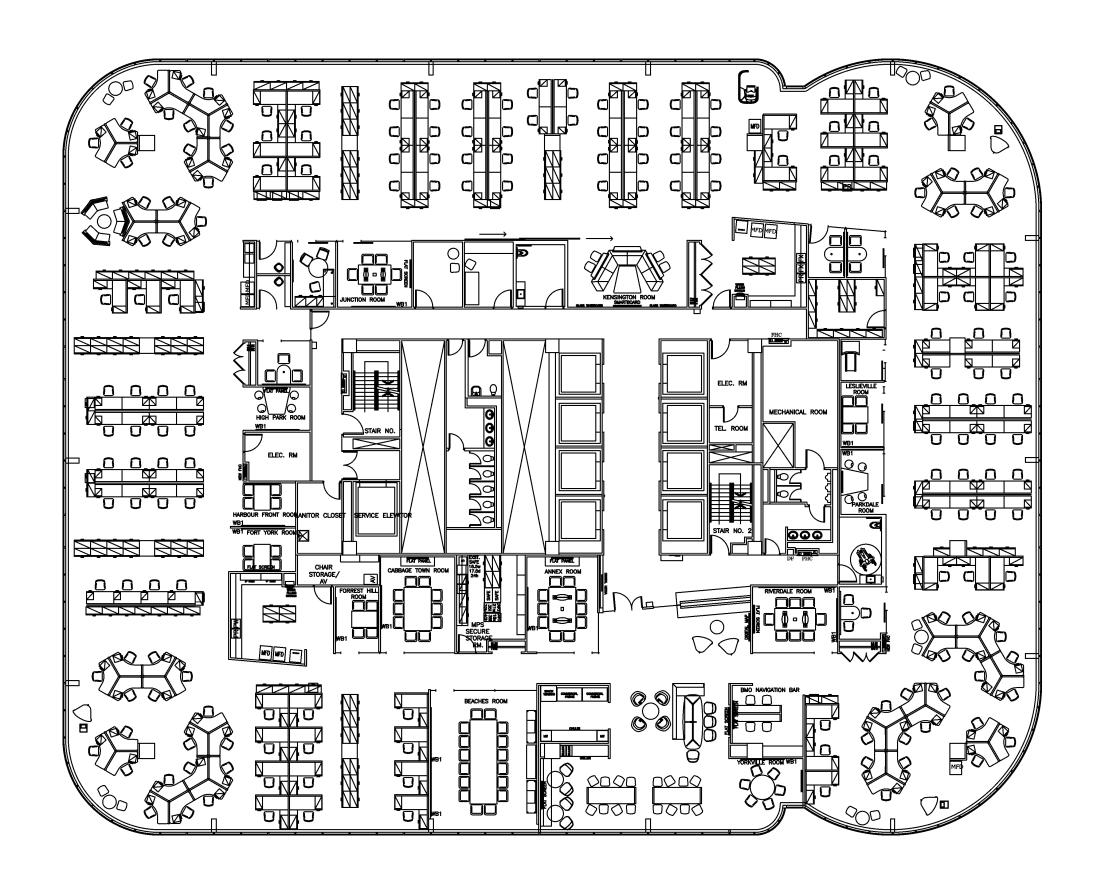

## Opportunity

Welcome to 250 Yonge Street, where the entire 14th floor covers over 22,907 square feet and is move-in ready, available immediately for lease. This modern space boasts outstanding features and an efficient layout that includes offices and furniture for a plug-and-play setup. The building location provides unparalleled convenience and connectivity, offering direct access to Eaton Centre's retail and dining amenities as well as the PATH.

### Highlights:

| Available Space: | 14th floor: 22,907 SF |
|------------------|-----------------------|
| Timing:          | Available Immediately |
| Total Available: | 22,907 SF             |
| lotal Available. | 22,307 3F             |
| Lease Expiry:    | March 30, 2028        |

### On-site Amenities

Endless amenity offerings to suit your food & beverage, service or retail needs.

SF

22,907

Floor 14