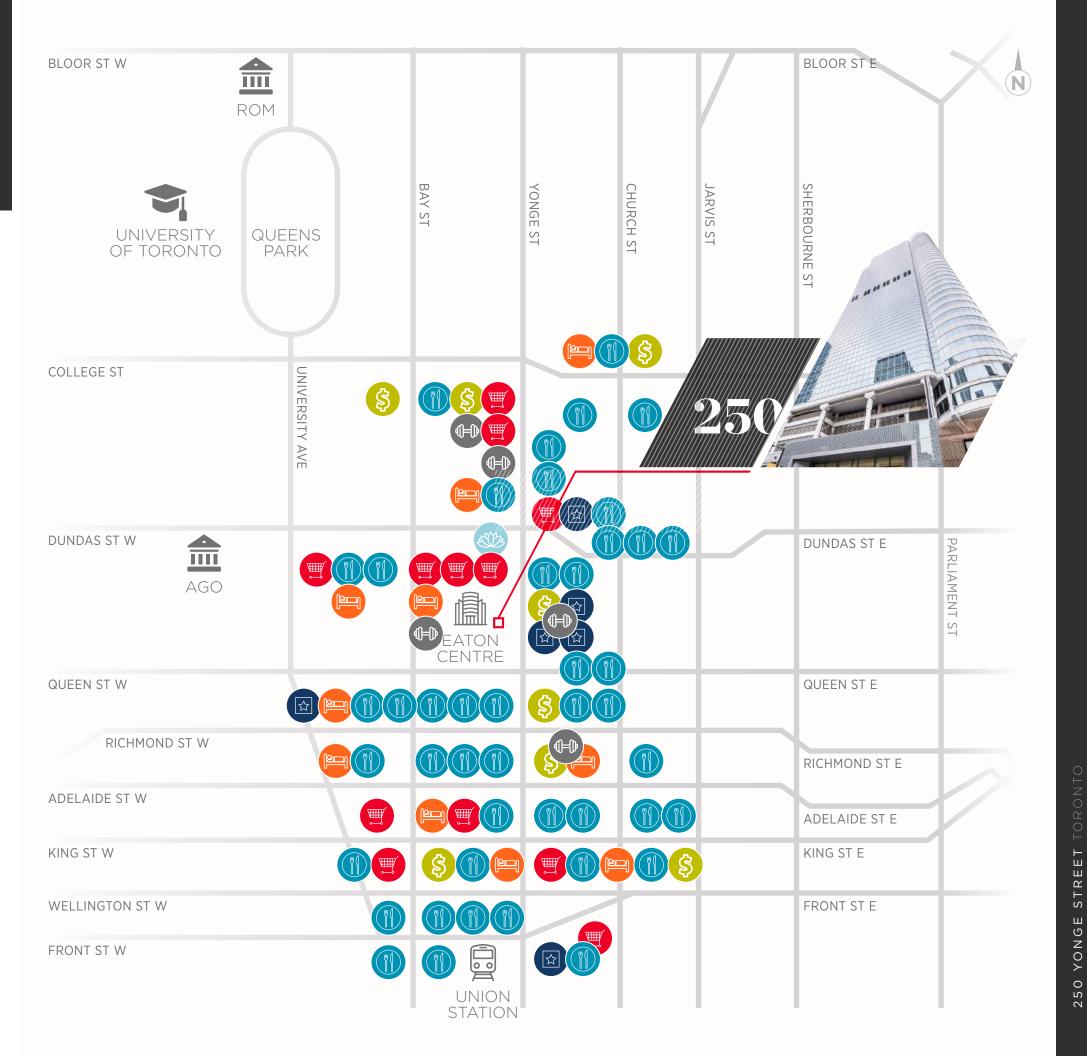

## Amenities

### On-site Amenities

Endless amenity offerings to suit your food & beverage, service or retail needs.

SF

22,907

Floor 14