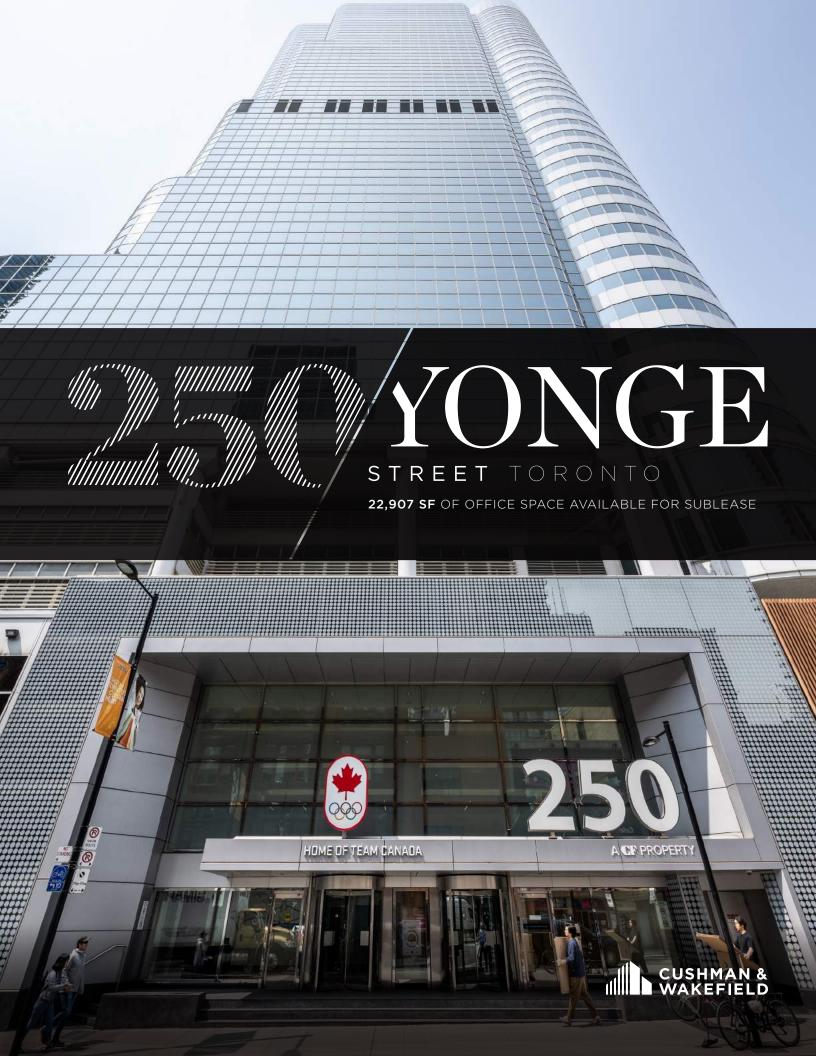

# YONGE STREET TORONTO

22,907 SF OF OFFICE SPACE AVAILABLE FOR SUBLEASE

HOME OF TEAM CANADA

A CF PROPER

## Opportunity

Welcome to 250 Yonge Street, where the entire 14th floor covers over 22,907 square feet and is move-in ready, available immediately for lease. This modern space boasts outstanding features and an efficient layout that includes offices and furniture for a plug-and-play setup. The building location provides unparalleled convenience and connectivity, offering direct access to Eaton Centre's retail and dining amenities as well as the PATH.