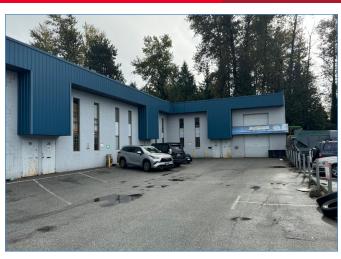

#### **PROPERTY FEATURES**

- Signage to Kingsway Avenue
- · Rear grade loading door to each unit
- Concrete block construction
- · Approximately 18' clear ceilings
- · Gated loading area
- 3-phase electrical power to most units (tenant to verify)
- Professionally owned & managed by Nonni Property Group