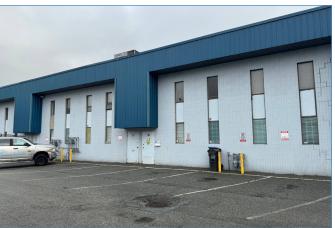

#### **PROPERTY FEATURES**

- Signage to Kingsway Avenue
- · Rear grade loading door to each unit
- Concrete block construction
- · Approximately 18' clear ceilings
- · Gated loading area
- 3-phase electrical power to most units (tenant to verify)
- Professionally owned & managed by Nonni Property Group