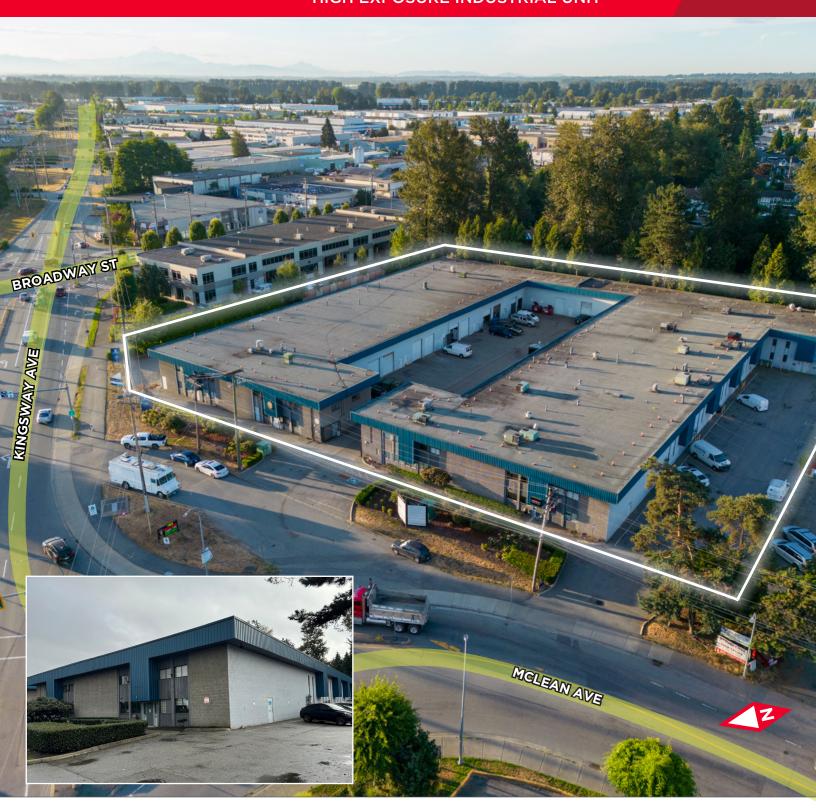

# FOR LEASE 1750 McLean Avenue PORT COQUITLAM, BC

HIGH EXPOSURE INDUSTRIAL UNIT

#### **LOCATION**

The subject property is located half a block west of Broadway Street and the Coast Meridian Overpass on the southern corner of McLean Avenue and Kingsway Avenue in the Mary Hill Industrial Area. Broadway Street and the Mary Hill By-Pass provide easy access to the TransCanada Highway to the west and the Lougheed Highway to the east.

#### **PROPERTY FEATURES**

- Signage to Kingsway Avenue
- · Rear grade loading door to each unit
- Concrete block construction
- · Approximately 18' clear ceilings
- · Gated loading area
- 3-phase electrical power to most units (tenant to verify)
- Professionally owned & managed by Nonni Property Group